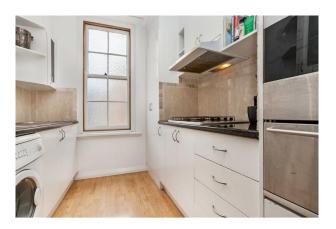

#### 12/184 Arden (corner Of Dolphin St) Street Coogee NSW 2034

- Lots of natural light. Big picture windows to enjoy the beach and district views and great natural light.
- Beach, park and district views
- Neat and tidy kitchen with gas stove and ample cupboard storage + space for own washing machine or dishwasher
- Floorboards throughout living areas
- Communal Rooftop entertainers terrace with ocean views
- Updated security building with period features