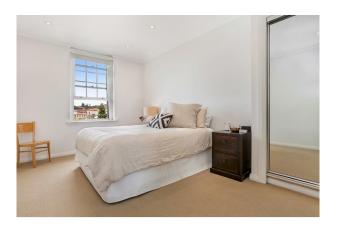

#### Features include:

- Spacious & sun soaked open plan lounge and living area with high ceilings
- Large bedroom with plenty of space for furniture and big enough to fit up to a king bed + 2 mirror built-ins with plenty of storage
- A green-filled communal roof top, perfect for entertaining with pergola and kitchenette that captures spectacular ocean and district views.