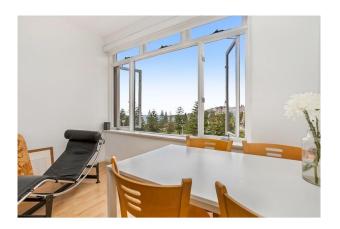

#### Features include:

- Spacious & sun soaked open plan lounge and living area with high ceilings
- Large bedroom with plenty of space for furniture and big enough to fit up to a king bed + 2 mirror built-ins with plenty of storage
- A green-filled communal roof top, perfect for entertaining with pergola and kitchenette that captures spectacular ocean and district views.

#### 12/184 Arden (corner Of Dolphin St) Street Coogee NSW 2034

- Lots of natural light. Big picture windows to enjoy the beach and district views and great natural light.
- Beach, park and district views
- Neat and tidy kitchen with gas stove and ample cupboard storage + space for own washing machine or dishwasher
- Floorboards throughout living areas
- Communal Rooftop entertainers terrace with ocean views
- Updated security building with period features