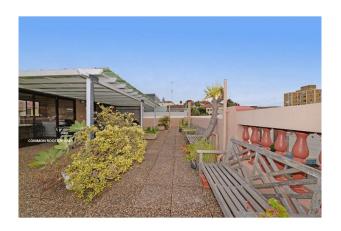

#### Features include:

- Spacious & sun soaked open plan lounge and living area with high ceilings
- Large bedroom with plenty of space for furniture and big enough to fit up to a king bed + 2 mirror built-ins with plenty of storage
- A green-filled communal roof top, perfect for entertaining with pergola and kitchenette that captures spectacular ocean and district views.

#### 12/184 Arden (corner Of Dolphin St) Street Coogee NSW 2034

- Lots of natural light. Big picture windows to enjoy the beach and district views and great natural light.
- Beach, park and district views
- Neat and tidy kitchen with gas stove and ample cupboard storage + space for own washing machine or dishwasher
- Floorboards throughout living areas
- Communal Rooftop entertainers terrace with ocean views
- Updated security building with period features