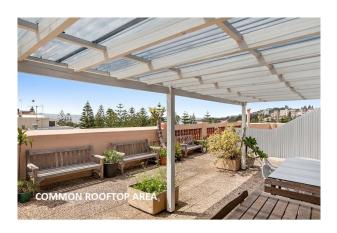

#### Features include:

- Spacious & sun soaked open plan lounge and living area with high ceilings
- Large bedroom with plenty of space for furniture and big enough to fit up to a king bed + 2 mirror built-ins with plenty of storage
- A green-filled communal roof top, perfect for entertaining with pergola and kitchenette that captures spectacular ocean and district views.

#### 12/184 Arden (corner Of Dolphin St) Street Coogee NSW 2034

- Lots of natural light. Big picture windows to enjoy the beach and district views and great natural light.
- Beach, park and district views
- Neat and tidy kitchen with gas stove and ample cupboard storage + space for own washing machine or dishwasher
- Floorboards throughout living areas
- Communal Rooftop entertainers terrace with ocean views
- Updated security building with period features