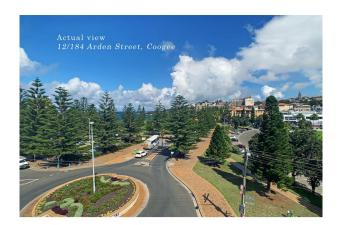

#### 12/184 Arden (corner Of Dolphin St) Street Coogee NSW 2034

- Lots of natural light. Big picture windows to enjoy the beach and district views and great natural light.
- Beach, park and district views
- Neat and tidy kitchen with gas stove and ample cupboard storage + space for own washing machine or dishwasher
- Floorboards throughout living areas
- Communal Rooftop entertainers terrace with ocean views
- Updated security building with period features

#### Local Area:

- Coogee beach and Coogee Oval literally across the road!
- Approx. 10m to public transport to Bondi Junction & CBD (at your door step)
- Approx. 100m to Coogee Pavilion & Coogee Bay Hotel
- Approx. 800m to Gordons Bay
- Approx. 1.4km to Clovelly Beach
- Approx. 1.6km to the Ritz