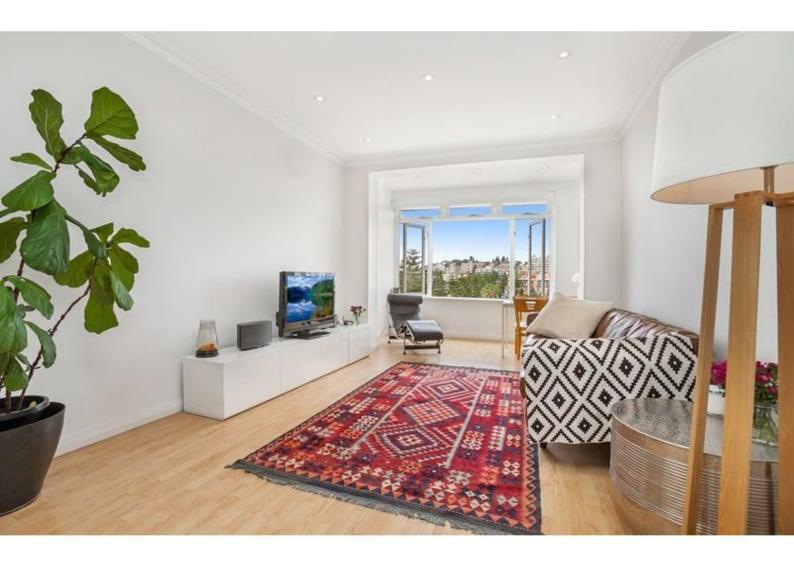

# SPACIOUS BEACHSIDE APT WITH MODERN ART DECO CHARM & VIEWS

This unfurnished 1 bedroom top floor apt, is remarkably located on Coogee Beach and positioned in a well maintained secured Art Deco building.

#### Features include:

- Spacious & sun soaked open plan lounge and living area with high ceilings
- Large bedroom with plenty of space for furniture and big enough to fit up to a king bed + 2 mirror built-ins with plenty of storage
- A green-filled communal roof top, perfect for entertaining with pergola and kitchenette that captures spectacular ocean and district views.

#### 12/184 Arden (corner Of Dolphin St) Street Coogee NSW 2034

- Lots of natural light. Big picture windows to enjoy the beach and district views and great natural light.
- Beach, park and district views
- Neat and tidy kitchen with gas stove and ample cupboard storage + space for own washing machine or dishwasher
- Floorboards throughout living areas
- Communal Rooftop entertainers terrace with ocean views
- Updated security building with period features