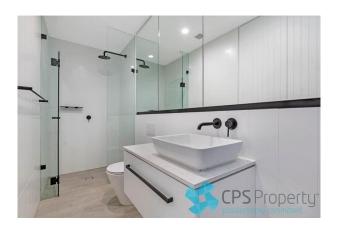

#### 1302/7 Mungo Scott Place SUMMER HILL NSW 2130

- Gourmet gas kitchen with stunning stone benchtops, bespoke cabinetry, SMEG appliances including integrated dishwasher & breakfast bar for meals
- Two bright double bedrooms featuring built in robes & plush carpets, main bedroom enjoys a stylish ensuite with gorgeous matte black finishing \$#39;\$
- Stunning main bathroom boasting floor to ceiling tiles, stone benches, mirrored cabinetry with chic matte black accents throughout
- Internal laundry with separate wash basin & clothes dryer included
- Video intercom system with lift to level access
- Plenty of storage with bespoke cabinetry in the entryway
- Ducted air conditioning throughout
- Security carspace in the basement level with lock up storage cage