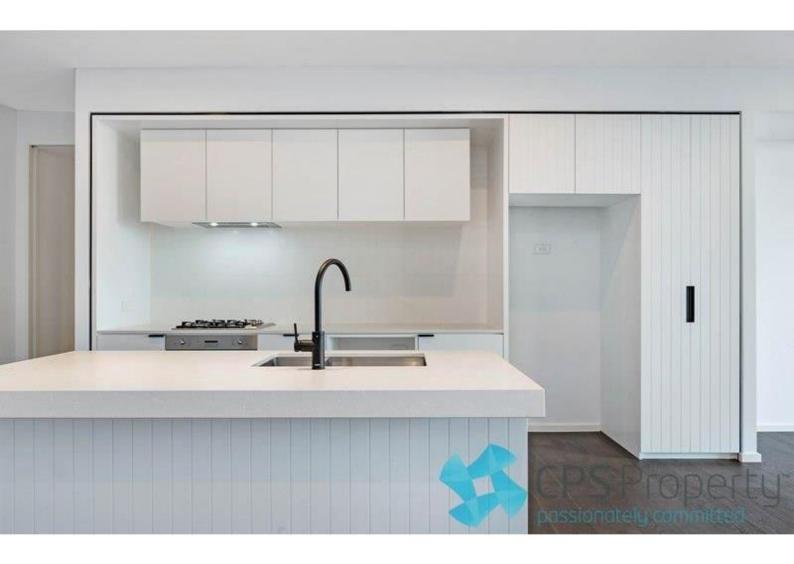

#### 1302/7 Mungo Scott Place SUMMER HILL NSW 2130

- Gourmet gas kitchen with stunning stone benchtops, bespoke cabinetry, SMEG appliances including integrated dishwasher & breakfast bar for meals
- Two bright double bedrooms featuring built in robes & plush carpets, main bedroom enjoys a stylish ensuite with gorgeous matte black finishing \$#39;\$
- Stunning main bathroom boasting floor to ceiling tiles, stone benches, mirrored cabinetry with chic matte black accents throughout
- Internal laundry with separate wash basin & clothes dryer included
- Video intercom system with lift to level access
- Plenty of storage with bespoke cabinetry in the entryway
- Ducted air conditioning throughout
- Security carspace in the basement level with lock up storage cage