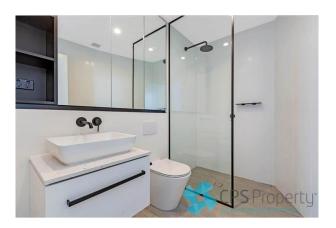

#### 1302/7 Mungo Scott Place SUMMER HILL NSW 2130

- Gourmet gas kitchen with stunning stone benchtops, bespoke cabinetry, SMEG appliances including integrated dishwasher & breakfast bar for meals
- Two bright double bedrooms featuring built in robes & plush carpets, main bedroom enjoys a stylish ensuite with gorgeous matte black finishing \$#39;\$
- Stunning main bathroom boasting floor to ceiling tiles, stone benches, mirrored cabinetry with chic matte black accents throughout
- Internal laundry with separate wash basin & clothes dryer included
- Video intercom system with lift to level access
- Plenty of storage with bespoke cabinetry in the entryway
- Ducted air conditioning throughout
- Security carspace in the basement level with lock up storage cage