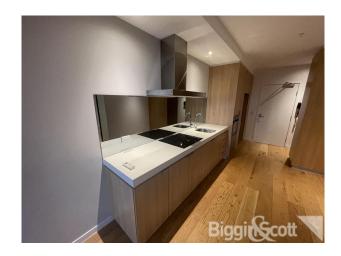

This apartment features:

- 2 Bedroom with BIRs;
- Open plan living;
- Stainless steel appliances and stone bench tops;
- Timber flooring and plush carpeting;
- Private balcony with city views;
- Amenities includes gym, heated indoor pool, sauna, function room, rock climbing and a spacious outdoor BBQ terrace area