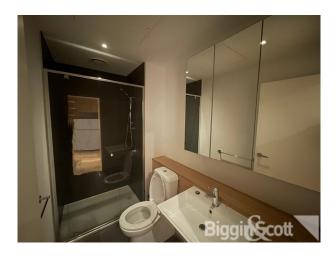

This apartment features:

- 2 Bedroom with BIRs;
- Open plan living;
- Stainless steel appliances and stone bench tops;
- Timber flooring and plush carpeting;
- Private balcony with city views;
- Amenities includes gym, heated indoor pool, sauna, function room, rock climbing and a spacious outdoor BBQ terrace area