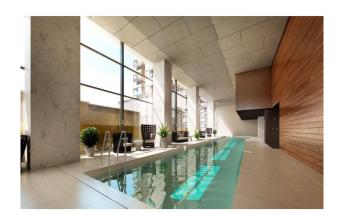

This apartment features:

- 2 Bedroom with BIRs;
- Open plan living;
- Stainless steel appliances and stone bench tops;
- Timber flooring and plush carpeting;
- Private balcony with city views;
- Amenities includes gym, heated indoor pool, sauna, function room, rock climbing and a spacious outdoor BBQ terrace area