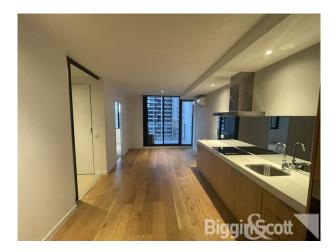

This apartment features:

- 2 Bedroom with BIRs;
- Open plan living;
- Stainless steel appliances and stone bench tops;
- Timber flooring and plush carpeting;
- Private balcony with city views;
- Amenities includes gym, heated indoor pool, sauna, function room, rock climbing and a spacious outdoor BBQ terrace area