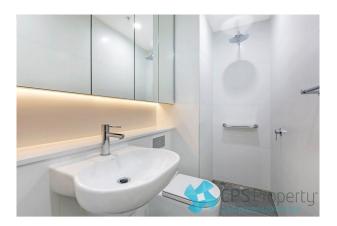

#### 906/1B Lawson Square REDFERN NSW 2016

- Good size bedroom with plenty of light featuring mirrored built in robes & plush new carpets
- Stylish adjoining ensuite bathroom tiled floor to ceiling with plenty of mirrored cabinetry, stone shelving & frameless glass shower screen
- Small study nook ideal for home office setup
- Internal laundry with a highly desirable guest powder room & clothes dryer included
- Ducted air conditioning throughout
- Secure video intercom system with lift to level access