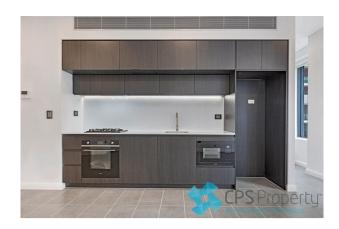

- Bright open plan living space with bright open plan layout featuring elegant large format tiling throughout & enjoys south-westerly district outlooks
- Gourmet gas kitchen with stone benchtops, high end cabinetry with SMEG appliances including integrated dishwasher & microwave oven

## Gallery

CPSProperty 3/7

CPSProperty 4/7