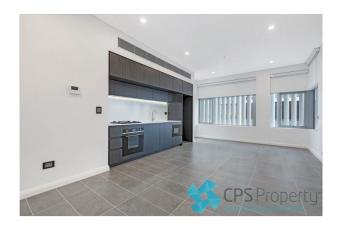

- Bright open plan living space with bright open plan layout featuring elegant large format tiling throughout & enjoys south-westerly district outlooks
- Gourmet gas kitchen with stone benchtops, high end cabinetry with SMEG appliances including integrated dishwasher & microwave oven

## Gallery

CPSProperty 3/7

CPSProperty 4/7