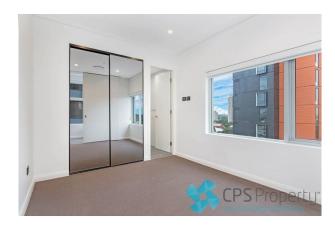

#### 906/1B Lawson Square REDFERN NSW 2016

- Good size bedroom with plenty of light featuring mirrored built in robes & plush new carpets
- Stylish adjoining ensuite bathroom tiled floor to ceiling with plenty of mirrored cabinetry, stone shelving & frameless glass shower screen
- Small study nook ideal for home office setup
- Internal laundry with a highly desirable guest powder room & clothes dryer included
- Ducted air conditioning throughout
- Secure video intercom system with lift to level access