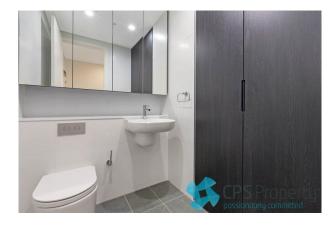

#### 906/1B Lawson Square REDFERN NSW 2016

- Good size bedroom with plenty of light featuring mirrored built in robes & plush new carpets
- Stylish adjoining ensuite bathroom tiled floor to ceiling with plenty of mirrored cabinetry, stone shelving & frameless glass shower screen
- Small study nook ideal for home office setup
- Internal laundry with a highly desirable guest powder room & clothes dryer included
- Ducted air conditioning throughout
- Secure video intercom system with lift to level access