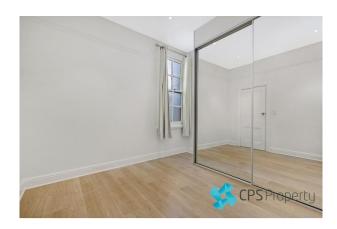

- Updated kitchen featuring white stone benchtops, cleverly configured cabinetry to maximise storage, electric cooking suite with dishdrawer & fridge included
- Good size main bedroom with mirrored built ins, smaller second bedroom with a built in cupboard
- Bright open living space off the long hallway with charming original double hung windows with opaque panels for added privacy
- Freshly presented bathroom with white stone counter tops, frameless glass shower & vanity with cabinet storage
- French doors open through to a sunny northerly drying terrace off the kitchen area

## Gallery

CPSProperty 3/6