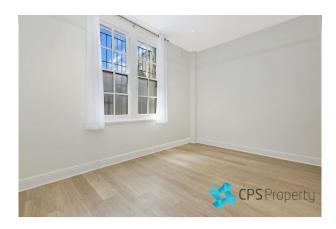

- Updated kitchen featuring white stone benchtops, cleverly configured cabinetry to maximise storage, electric cooking suite with dishdrawer & fridge included
- Good size main bedroom with mirrored built ins, smaller second bedroom with a built in cupboard
- Bright open living space off the long hallway with charming original double hung windows with opaque panels for added privacy
- Freshly presented bathroom with white stone counter tops, frameless glass shower & vanity with cabinet storage
- French doors open through to a sunny northerly drying terrace off the kitchen area

## Gallery

CPSProperty 3/6