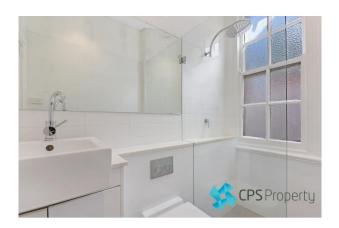

- Updated kitchen featuring white stone benchtops, cleverly configured cabinetry to maximise storage, electric cooking suite with dishdrawer & fridge included
- Good size main bedroom with mirrored built ins, smaller second bedroom with a built in cupboard
- Bright open living space off the long hallway with charming original double hung windows with opaque panels for added privacy
- Freshly presented bathroom with white stone counter tops, frameless glass shower & vanity with cabinet storage
- French doors open through to a sunny northerly drying terrace off the kitchen area

## Gallery

CPSProperty 3/6