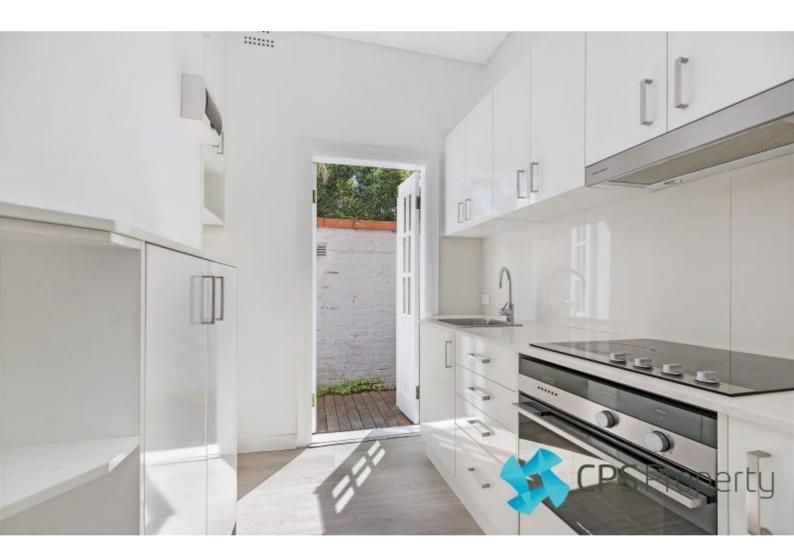

- Updated kitchen featuring white stone benchtops, cleverly configured cabinetry to maximise storage, electric cooking suite with dishdrawer & fridge included
- Good size main bedroom with mirrored built ins, smaller second bedroom with a built in cupboard
- Bright open living space off the long hallway with charming original double hung windows with opaque panels for added privacy
- Freshly presented bathroom with white stone counter tops, frameless glass shower & vanity with cabinet storage
- French doors open through to a sunny northerly drying terrace off the kitchen area

## Gallery

CPSProperty 3/6