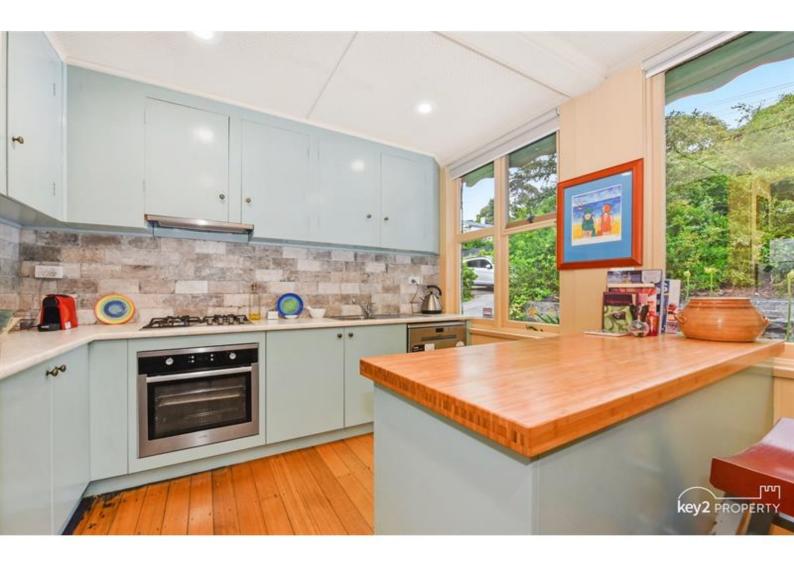

### FULLY FURNISHED WITH STUNNING VIEWS

- \* Quality furnishings
- \* Open plan living with heat pump heating
- \* Beautiful kitchen
- \* Sunroom and deck along the front of the home
- \* Master bedroom with Queen bed
- \* Second bedroom with single bed
- \* Single garage
- \* Grounds maintained

# Gallery