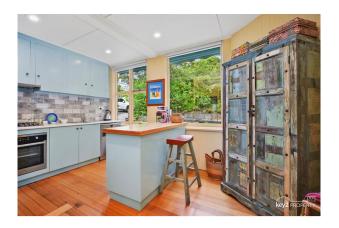

### FULLY FURNISHED WITH STUNNING VIEWS

- \* Quality furnishings
- \* Open plan living with heat pump heating
- \* Beautiful kitchen
- \* Sunroom and deck along the front of the home
- \* Master bedroom with Queen bed
- \* Second bedroom with single bed
- \* Single garage
- \* Grounds maintained

# Gallery