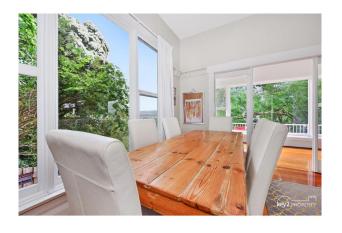

### FULLY FURNISHED WITH STUNNING VIEWS

- \* Quality furnishings
- \* Open plan living with heat pump heating
- \* Beautiful kitchen
- \* Sunroom and deck along the front of the home
- \* Master bedroom with Queen bed
- \* Second bedroom with single bed
- \* Single garage
- \* Grounds maintained