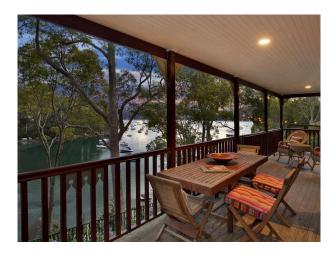

### LEASED BY SHORES

The perfect expression of a classic Australian waterfront sanctuary, this absolute gem is a fully furnished five bedroom property set on a private block in a well-protected setting, just on the shoreline of Pittwater's prettiest inlet, Refuge Cove. The stunning home offers an optimum lifestyle, set over three pristine levels it features gleaming hardwood floors; floor-to-ceiling casement windows and deep wraparound verandahs that run the entire length of the home. It's impossible to miss the sparkling water views while its flowing design creates a tremendously inviting indoor/outdoor environment.

In addition to the open plan main floor, there is an upper level lounge with home cinema; an elegant granite/gas equipped kitchen which will please any serious cook, and a fabulous finished boathouse that's ideal for artistic pursuits or a terrific waterfront entertaining space, complete with kitchenette. The serene double bedrooms include built-in robes and there is a walk-in-robe plus ensuite in the master.