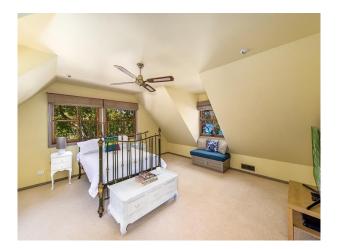

In addition to the open plan main floor, there is an upper level lounge with home cinema; an elegant granite/gas equipped kitchen which will please any serious cook, and a fabulous finished boathouse that's ideal for artistic pursuits or a terrific waterfront entertaining space, complete with kitchenette. The serene double bedrooms include built-in robes and there is a walk-in-robe plus ensuite in the master.