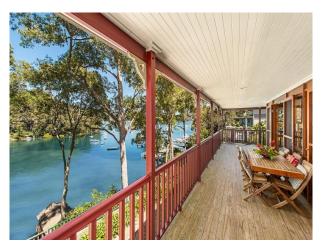

### LEASED BY SHORES

The perfect expression of a classic Australian waterfront sanctuary, this absolute gem is a fully furnished five bedroom property set on a private block in a well-protected setting, just on the shoreline of Pittwater's prettiest inlet, Refuge Cove. The stunning home offers an optimum lifestyle, set over three pristine levels it features gleaming hardwood floors; floor-to-ceiling casement windows and deep wraparound verandahs that run the entire length of the home. It's impossible to miss the sparkling water views while its flowing design creates a tremendously inviting indoor/outdoor environment.

The lower level offers a sun soaked patio surrounded by irrigated, low maintenance gardens. Other notable features include ducted reverse cycle air-conditioning and vacuum, ceiling fans and a double lock-up garage with extra off-street parking. Well insulated throughout, the windows are durable cedar sash, providing a cozy refuge in the cooler winter months. Enjoy some of the finest sunsets the Northern Beaches has to offer, along with one of the most spectacular water front settings and just moments from either Avalon or Newport shops, local schools, cafes and beachfront.