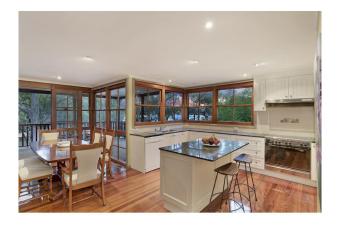

### LEASED BY SHORES

The perfect expression of a classic Australian waterfront sanctuary, this absolute gem is a fully furnished five bedroom property set on a private block in a well-protected setting, just on the shoreline of Pittwater's prettiest inlet, Refuge Cove. The stunning home offers an optimum lifestyle, set over three pristine levels it features gleaming hardwood floors; floor-to-ceiling casement windows and deep wraparound verandahs that run the entire length of the home. It's impossible to miss the sparkling water views while its flowing design creates a tremendously inviting indoor/outdoor environment.

In addition to the open plan main floor, there is an upper level lounge with home cinema; an elegant granite/gas equipped kitchen which will please any serious cook, and a fabulous finished boathouse that's ideal for artistic pursuits or a terrific waterfront entertaining space, complete with kitchenette. The serene double bedrooms include built-in robes and there is a walk-in-robe plus ensuite in the master.