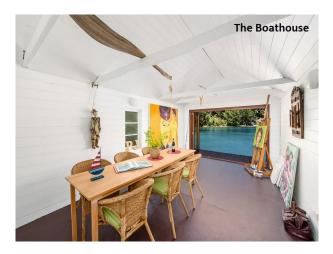

In addition to the open plan main floor, there is an upper level lounge with home cinema; an elegant granite/gas equipped kitchen which will please any serious cook, and a fabulous finished boathouse that's ideal for artistic pursuits or a terrific waterfront entertaining space, complete with kitchenette. The serene double bedrooms include built-in robes and there is a walk-in-robe plus ensuite in the master.