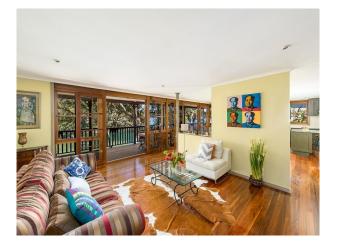

### LEASED BY SHORES

The perfect expression of a classic Australian waterfront sanctuary, this absolute gem is a fully furnished five bedroom property set on a private block in a well-protected setting, just on the shoreline of Pittwater's prettiest inlet, Refuge Cove. The stunning home offers an optimum lifestyle, set over three pristine levels it features gleaming hardwood floors; floor-to-ceiling casement windows and deep wraparound verandahs that run the entire length of the home. It's impossible to miss the sparkling water views while its flowing design creates a tremendously inviting indoor/outdoor environment.

In addition to the open plan main floor, there is an upper level lounge with home cinema; an elegant granite/gas equipped kitchen which will please any serious cook, and a fabulous finished boathouse that's ideal for artistic pursuits or a terrific waterfront entertaining space, complete with kitchenette. The serene double bedrooms include built-in robes and there is a walk-in-robe plus ensuite in the master.