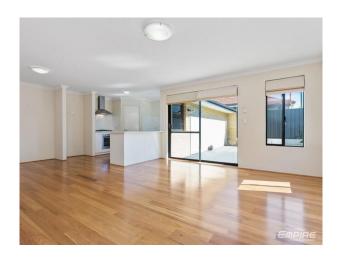

Immaculately presented and packed with an alluring combination of warmth and charisma, this 3 bedroom home exudes plenty of personality, to create a harmonious atmosphere that you'll fall in love with!

**Unique Property Features** 

- Solar Electricity (11 x 250 Watt German Solar Panels & 3kw Bosch Inverter)
- Solar Hot Water System
- Grey Water Recycling servicing the gardens
- Rainwater Tank
- Eco-friendly construction with insulation inside the walls to maximise energy saving & sound dampening
- Beautiful and functional kitchen includes gas stove top, double sink, double fridge recess, plenty of bench/cupboard
- Large and light filled open plan living | dining | kitchen with hard wood floor boards