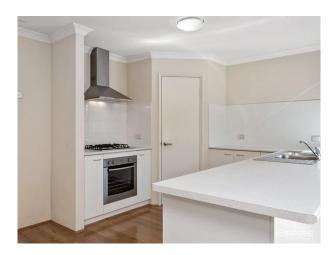

**Unique Property Features** 

- Solar Electricity (11 x 250 Watt German Solar Panels & 3kw Bosch Inverter)
- Solar Hot Water System
- Grey Water Recycling servicing the gardens
- Rainwater Tank
- Eco-friendly construction with insulation inside the walls to maximise energy saving & sound dampening
- Beautiful and functional kitchen includes gas stove top, double sink, double fridge recess, plenty of bench/cupboard
- Large and light filled open plan living | dining | kitchen with hard wood floor boards