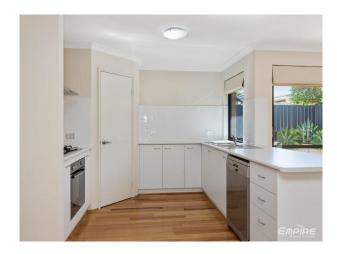

**Unique Property Features** 

- Solar Electricity (11 x 250 Watt German Solar Panels & 3kw Bosch Inverter)
- Solar Hot Water System
- Grey Water Recycling servicing the gardens
- Rainwater Tank
- Eco-friendly construction with insulation inside the walls to maximise energy saving & sound dampening
- Beautiful and functional kitchen includes gas stove top, double sink, double fridge recess, plenty of bench/cupboard
- Large and light filled open plan living | dining | kitchen with hard wood floor boards