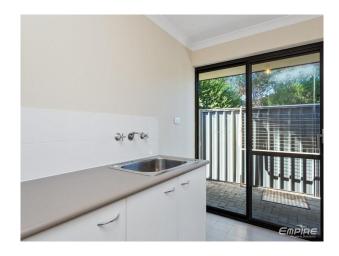

#### 11a Cooke Street HILTON WA 6163

- Second family area
- Reverse cycle air-conditioning to main living and master bedroom
- Gas bayonet to main living
- Three large bedrooms with built in robes
- Master bedroom with WIR & ensuite
- Two modern bathrooms with quality fittings throughout main bathroom with separate bathtub
- Separate laundry with ample cupboard & bench space
- Quality double sheer & block out blinds throughout
- Security alarm
- Neatly landscaped and fully enclosed rear garden
- Automatic double garage with large storage nook
- Suitable pets can be considered upon application
- Long lease preferred, 12 months plus
- Available from 15 Feb 2019