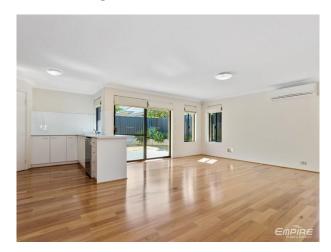

**Unique Property Features** 

- Solar Electricity (11 x 250 Watt German Solar Panels & 3kw Bosch Inverter)
- Solar Hot Water System
- Grey Water Recycling servicing the gardens
- Rainwater Tank
- Eco-friendly construction with insulation inside the walls to maximise energy saving & sound dampening
- Beautiful and functional kitchen includes gas stove top, double sink, double fridge recess, plenty of bench/cupboard
- Large and light filled open plan living | dining | kitchen with hard wood floor boards

#### 11a Cooke Street HILTON WA 6163

- Second family area
- Reverse cycle air-conditioning to main living and master bedroom
- Gas bayonet to main living
- Three large bedrooms with built in robes
- Master bedroom with WIR & ensuite
- Two modern bathrooms with quality fittings throughout main bathroom with separate bathtub
- Separate laundry with ample cupboard & bench space
- Quality double sheer & block out blinds throughout
- Security alarm
- Neatly landscaped and fully enclosed rear garden
- Automatic double garage with large storage nook
- Suitable pets can be considered upon application
- Long lease preferred, 12 months plus
- Available from 15 Feb 2019