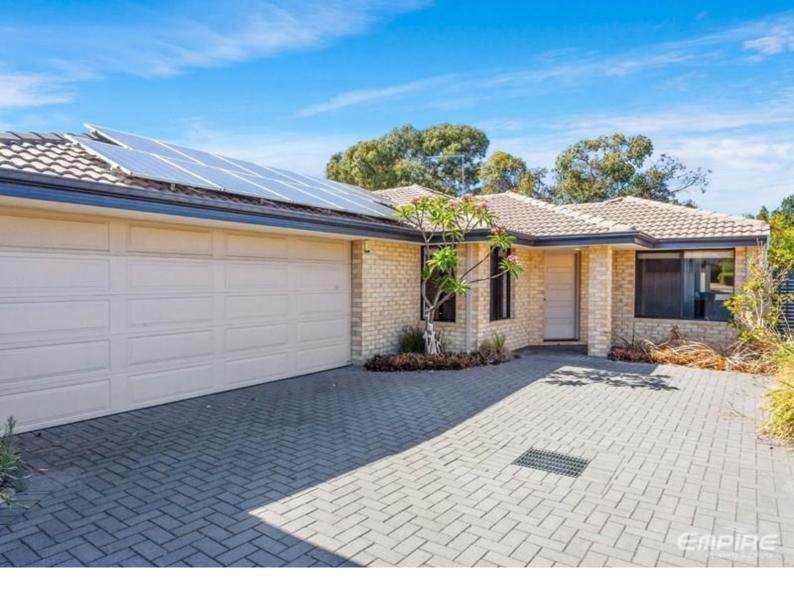

## 11a Cooke Street HILTON WA 6163

LEASED BY EMPIRE 8 DAYS

Date available: Now **Book Inspection** 

### LEASED BY EMPIRE

Encapsulating the essence of Hilton, this eco-friendly / energy saving family home is a must see with its unique features that will save you money every single day. The location is perfect, positioned on a quiet street in a friendly and family orientated suburb.

Immaculately presented and packed with an alluring combination of warmth and charisma, this 3 bedroom home exudes plenty of personality, to create a harmonious atmosphere that you'll fall in love with!

**Unique Property Features** 

- Solar Electricity (11 x 250 Watt German Solar Panels & 3kw Bosch Inverter)
- Solar Hot Water System
- Grey Water Recycling servicing the gardens
- Rainwater Tank
- Eco-friendly construction with insulation inside the walls to maximise energy saving & sound dampening
- Beautiful and functional kitchen includes gas stove top, double sink, double fridge recess, plenty of bench/cupboard
- Large and light filled open plan living | dining | kitchen with hard wood floor boards

#### 11a Cooke Street HILTON WA 6163

- Second family area
- Reverse cycle air-conditioning to main living and master bedroom
- Gas bayonet to main living
- Three large bedrooms with built in robes
- Master bedroom with WIR & ensuite
- Two modern bathrooms with quality fittings throughout main bathroom with separate bathtub
- Separate laundry with ample cupboard & bench space
- Quality double sheer & block out blinds throughout
- Security alarm
- Neatly landscaped and fully enclosed rear garden
- Automatic double garage with large storage nook
- Suitable pets can be considered upon application
- Long lease preferred, 12 months plus
- Available from 15 Feb 2019