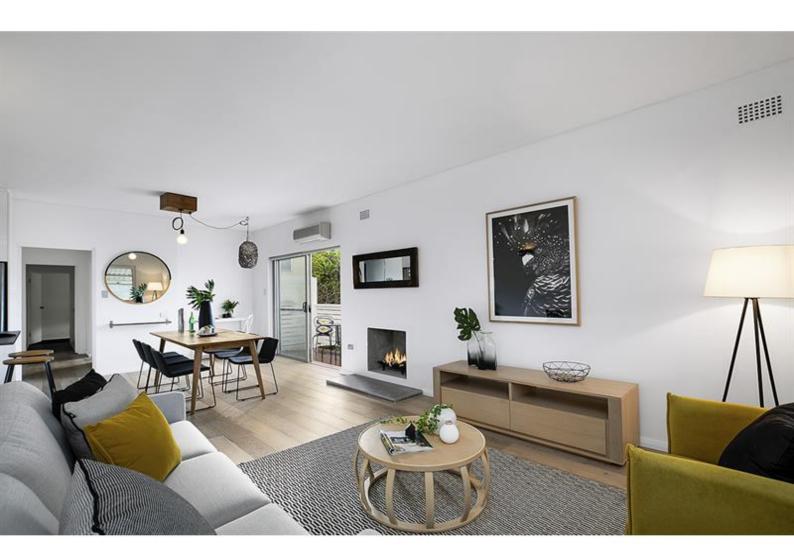

### **DEPOSIT RECEIVED**

Gorgeous first floor apartment opens to a spacious living room, with enough space for a large dining area and study nook. The open plan kitchen is tidy and modern. With a wall of windows facing north-east, the apartment is light and bright, with wide timber floors, a neat fire place and views across to Mona Vale Golf Course. A small, fully enclosed balcony is the perfect space for kids to play, as is the communal lawn below.

Back inside, head down the corridor to the bathroom and bedrooms. There's a good sized storage cupboard, a large modern bathroom with huge shower, and internal laundry, plus the three bedrooms; all doubles, one with built-in robe.