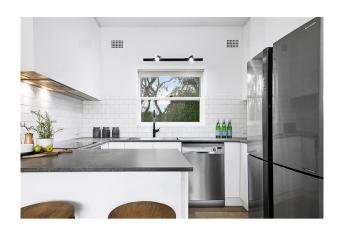

### **DEPOSIT RECEIVED**

Gorgeous first floor apartment opens to a spacious living room, with enough space for a large dining area and study nook. The open plan kitchen is tidy and modern. With a wall of windows facing north-east, the apartment is light and bright, with wide timber floors, a neat fire place and views across to Mona Vale Golf Course. A small, fully enclosed balcony is the perfect space for kids to play, as is the communal lawn below.

# Gallery

Shores Real Estate 3/7