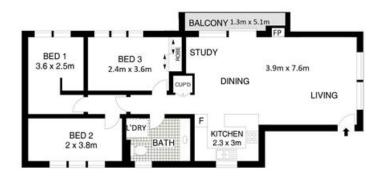

### Floor Plans

Dimensions are approximate. All information contained is gathered from sources we believe to be reliable. However we cannot guarantee its eccuracy and interested persons should rely on their own enquiries.

www.visionshotp.com.au.

2/1665 PITTWATER ROAD, MONA VALE APPROX. INTERNAL FLOOR AREA: 82 SQM

Shores Real Estate 5 / 7