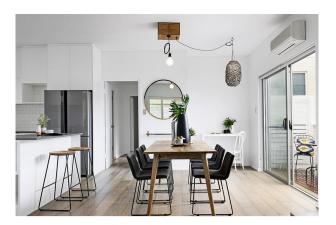

### **DEPOSIT RECEIVED**

Gorgeous first floor apartment opens to a spacious living room, with enough space for a large dining area and study nook. The open plan kitchen is tidy and modern. With a wall of windows facing north-east, the apartment is light and bright, with wide timber floors, a neat fire place and views across to Mona Vale Golf Course. A small, fully enclosed balcony is the perfect space for kids to play, as is the communal lawn below.