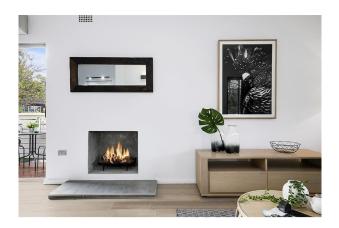

### **DEPOSIT RECEIVED**

Gorgeous first floor apartment opens to a spacious living room, with enough space for a large dining area and study nook. The open plan kitchen is tidy and modern. With a wall of windows facing north-east, the apartment is light and bright, with wide timber floors, a neat fire place and views across to Mona Vale Golf Course. A small, fully enclosed balcony is the perfect space for kids to play, as is the communal lawn below.