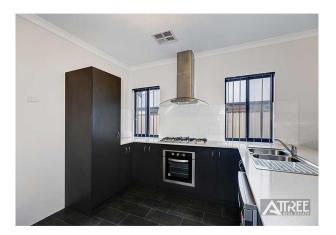

### 3x2 + Study ready to make home

Available now is this gorgeous 3 bedroom 2 bathroom home with double garage.

Features for this property include the following -

- \* Reverse Cycle Ducted Air Conditioning
- \* Security Alarm
- \* Dishwasher
- \* Double remote Garage Door
- \* Separate Study
- \* 900mm Gas Cooktop
- \* Open plan living
- \* NBN Ready