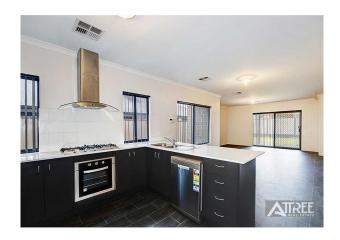

### 3x2 + Study ready to make home

Available now is this gorgeous 3 bedroom 2 bathroom home with double garage.

Features for this property include the following -

- \* Reverse Cycle Ducted Air Conditioning
- \* Security Alarm
- \* Dishwasher
- \* Double remote Garage Door
- \* Separate Study
- \* 900mm Gas Cooktop
- \* Open plan living
- \* NBN Ready

# Gallery

Attree Real Estate 2 / 8

Attree Real Estate 5 / 8