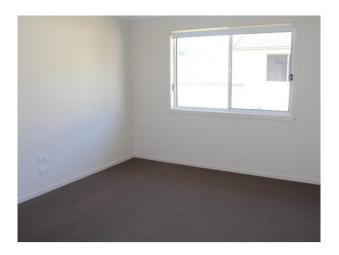

Inside is open light and spacious, tiled floors, a modern kitchen, fitted with quality stainless steel appliances, including a dishwasher. Reverse cycle air conditioning in the lounge and master bedroom and ceiling fans throughout. Four large bedrooms to home even the biggest of families, entertainment room, dining room and lounge room to keep everyone occupied within the home.

The four spacious carpeted bedrooms featuring large built in robes and carpet serviced by an en suite and main bathroom, with feature tiles and a very modern look. The property also contains a separate and spacious internal laundry.