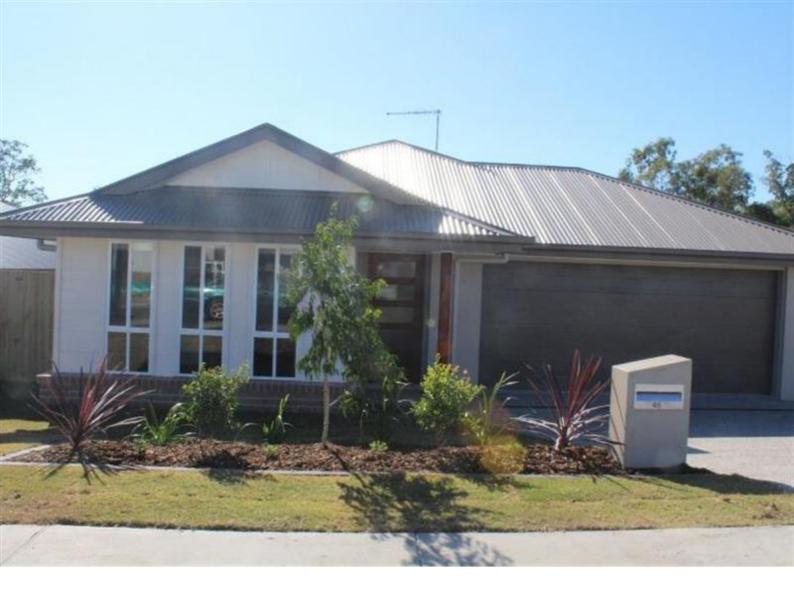

# 46 Fitzpatrick Circuit AUGUSTINE HEIGHTS QLD 4300

**=**4 🛦

2 WEEKS FREE RENT

Date available: 15 February 2019

**Book Inspection** 

### 2 WEEKS FREE RENT - The Pinnacle Of Properties

With a Contemporary design, this large home has been crafted with attention to detail and designed for low maintenance living.

This beautiful family home is situated in a new development area with convenient access to local schools, shops and transport, with a quiet bush setting as your backdrop.

Inside is open light and spacious, tiled floors, a modern kitchen, fitted with quality stainless steel appliances, including a dishwasher. Reverse cycle air conditioning in the lounge and master bedroom and ceiling fans throughout. Four large bedrooms to home even the biggest of families, entertainment room, dining room and lounge room to keep everyone occupied within the home.

#### 46 Fitzpatrick Circuit AUGUSTINE HEIGHTS QLD 4300

- 2 bathrooms, 3 toilet's
- Separate internal laundry
- Theater room
- Modern kitchen with, stainless steel appliances
- Tiled living & dining room
- Covered outdoor area
- 2 garage
- Fully fenced yard
- Air conditioned
- Ceiling fans
- Close to bus, schools, shops
- Modern Decor

A fully fenced yard can be enjoyed all year round with a covered alfresco area also. It presents you with the features to bring out the inner entertainer!

To view this property please click "Book an Inspection Time" above or visit our website www.ithinkproperty.com.au and register your name, email and phone number. You can either book directly into an inspection here or request an alternate available inspection.