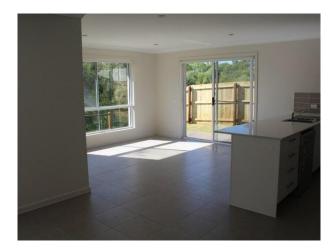

Inside is open light and spacious, tiled floors, a modern kitchen, fitted with quality stainless steel appliances, including a dishwasher. Reverse cycle air conditioning in the lounge and master bedroom and ceiling fans throughout. Four large bedrooms to home even the biggest of families, entertainment room, dining room and lounge room to keep everyone occupied within the home.

## Gallery

iThink Property 3 / 8