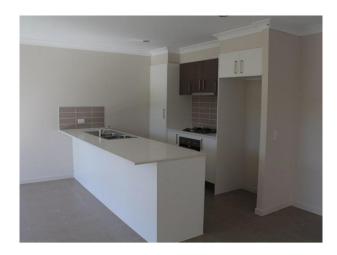

Inside is open light and spacious, tiled floors, a modern kitchen, fitted with quality stainless steel appliances, including a dishwasher. Reverse cycle air conditioning in the lounge and master bedroom and ceiling fans throughout. Four large bedrooms to home even the biggest of families, entertainment room, dining room and lounge room to keep everyone occupied within the home.

## Gallery

iThink Property 3 / 8