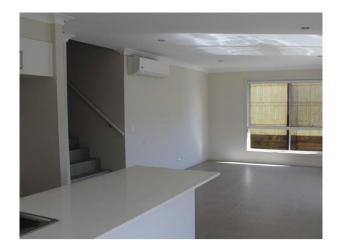

Inside is open light and spacious, tiled floors, a modern kitchen, fitted with quality stainless steel appliances, including a dishwasher. Reverse cycle air conditioning in the lounge and master bedroom and ceiling fans throughout. Four large bedrooms to home even the biggest of families, entertainment room, dining room and lounge room to keep everyone occupied within the home.

## Gallery

iThink Property 3 / 8