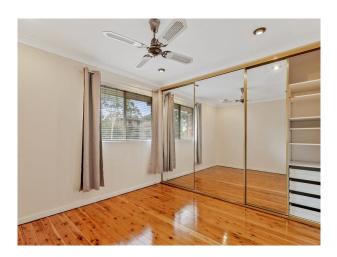

### Highlights;

- -Three (3) generous bedrooms
- -Master bedroom has a large built-in wardobe
- -Expansive living room with direct access to front courtyard
- -Well maintained kitchen with ample storage/cupboard space
- -Period bathroom with bathtub and separate shower recess
- -Internal laundry
- -Lots of storage
- -Freshly painted
- -Polished timber flooring throughout