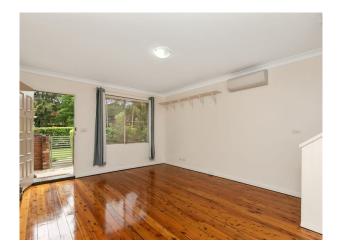

### Highlights;

- -Three (3) generous bedrooms
- -Master bedroom has a large built-in wardobe
- -Expansive living room with direct access to front courtyard
- -Well maintained kitchen with ample storage/cupboard space
- -Period bathroom with bathtub and separate shower recess
- -Internal laundry
- -Lots of storage
- -Freshly painted
- -Polished timber flooring throughout