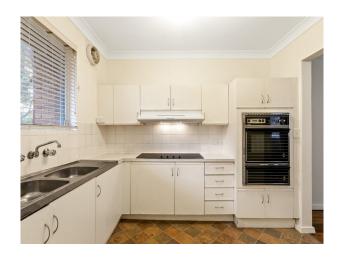

### Highlights;

- -Three (3) generous bedrooms
- -Master bedroom has a large built-in wardobe
- -Expansive living room with direct access to front courtyard
- -Well maintained kitchen with ample storage/cupboard space
- -Period bathroom with bathtub and separate shower recess
- -Internal laundry
- -Lots of storage
- -Freshly painted
- -Polished timber flooring throughout