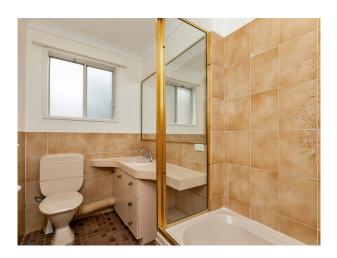

### Highlights;

- -Three (3) generous bedrooms
- -Master bedroom has a large built-in wardobe
- -Expansive living room with direct access to front courtyard
- -Well maintained kitchen with ample storage/cupboard space
- -Period bathroom with bathtub and separate shower recess
- -Internal laundry
- -Lots of storage
- -Freshly painted
- -Polished timber flooring throughout