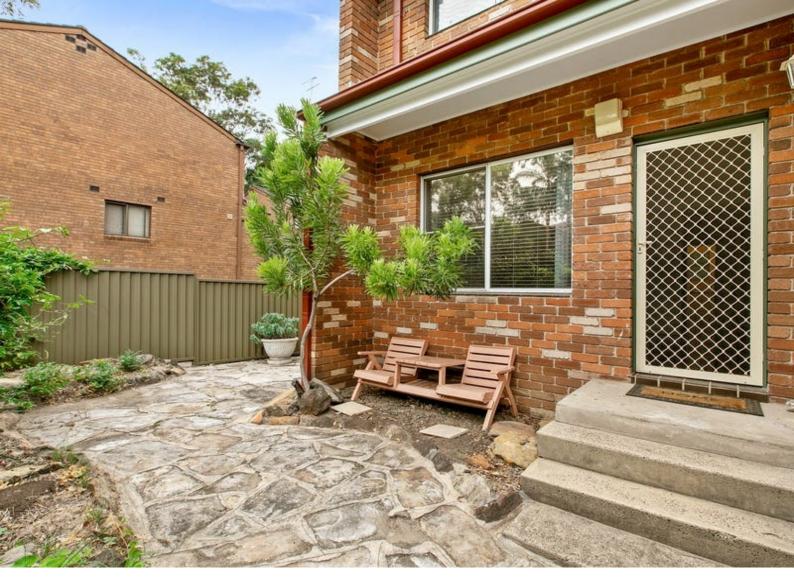

### Highlights;

- -Three (3) generous bedrooms
- -Master bedroom has a large built-in wardobe
- -Expansive living room with direct access to front courtyard
- -Well maintained kitchen with ample storage/cupboard space
- -Period bathroom with bathtub and separate shower recess
- -Internal laundry
- -Lots of storage
- -Freshly painted
- -Polished timber flooring throughout

#### 1/10-14 Robert Street TELOPEA NSW 2117

- -Secure double lock-up garage
- -Separate guest WC
- -Air conditioning
- -Large paved side garden ideal for entertaining
- -Access to leafy communal gardens
- -Short stroll to Telopea, train station, parks, schools and much more