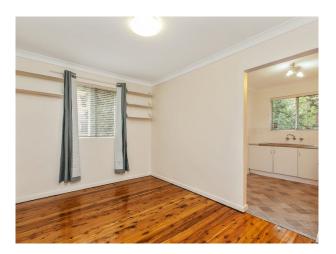

### Highlights;

- -Three (3) generous bedrooms
- -Master bedroom has a large built-in wardobe
- -Expansive living room with direct access to front courtyard
- -Well maintained kitchen with ample storage/cupboard space
- -Period bathroom with bathtub and separate shower recess
- -Internal laundry
- -Lots of storage
- -Freshly painted
- -Polished timber flooring throughout