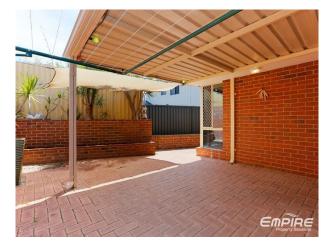

Close to the shops, primary schools and parks.

Features

- Well-appointed kitchen with gas stove top, double sink, breakfast bar, ample bench & cupboard space
- Light filled interiors & open plan living spaces
- Three good size bedrooms with built in robes
- Master bedroom with WIR & Ensuite
- Ceiling fans in two bedrooms
- Two bathrooms with new glass shower screens
- Air Conditioning throughout
- Gas bayonets to both family living zones
- Security screens throughout

#### **Empire Property Solutions**

- LED lighting throughout
- Fully paved and covered outdoor entertaining
- Double carport
- Small pets can be considered upon application
- Long lease preferred, 12 months +
- Available from 19 Feb 2019