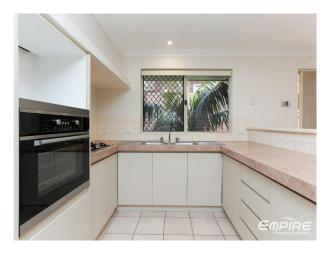

Close to the shops, primary schools and parks.

Features

- Well-appointed kitchen with gas stove top, double sink, breakfast bar, ample bench & cupboard space
- Light filled interiors & open plan living spaces
- Three good size bedrooms with built in robes
- Master bedroom with WIR & Ensuite
- Ceiling fans in two bedrooms
- Two bathrooms with new glass shower screens
- Air Conditioning throughout
- Gas bayonets to both family living zones
- Security screens throughout