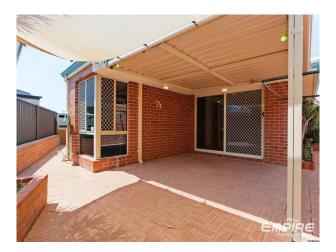

Close to the shops, primary schools and parks.

Features

- Well-appointed kitchen with gas stove top, double sink, breakfast bar, ample bench & cupboard space
- Light filled interiors & open plan living spaces
- Three good size bedrooms with built in robes
- Master bedroom with WIR & Ensuite
- Ceiling fans in two bedrooms
- Two bathrooms with new glass shower screens
- Air Conditioning throughout
- Gas bayonets to both family living zones
- Security screens throughout

#### **Empire Property Solutions**

- LED lighting throughout
- Fully paved and covered outdoor entertaining
- Double carport
- Small pets can be considered upon application
- Long lease preferred, 12 months +
- Available from 19 Feb 2019