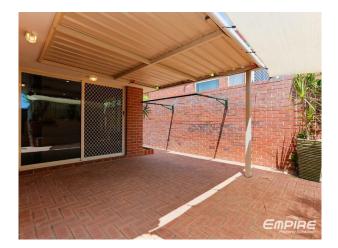

Close to the shops, primary schools and parks.

Features

- Well-appointed kitchen with gas stove top, double sink, breakfast bar, ample bench & cupboard space
- Light filled interiors & open plan living spaces
- Three good size bedrooms with built in robes
- Master bedroom with WIR & Ensuite
- Ceiling fans in two bedrooms
- Two bathrooms with new glass shower screens
- Air Conditioning throughout
- Gas bayonets to both family living zones
- Security screens throughout

#### **Empire Property Solutions**

- LED lighting throughout
- Fully paved and covered outdoor entertaining
- Double carport
- Small pets can be considered upon application
- Long lease preferred, 12 months +
- Available from 19 Feb 2019