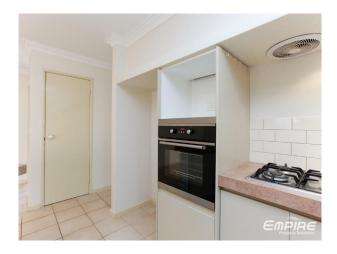

Close to the shops, primary schools and parks.

Features

- Well-appointed kitchen with gas stove top, double sink, breakfast bar, ample bench & cupboard space
- Light filled interiors & open plan living spaces
- Three good size bedrooms with built in robes
- Master bedroom with WIR & Ensuite
- Ceiling fans in two bedrooms
- Two bathrooms with new glass shower screens
- Air Conditioning throughout
- Gas bayonets to both family living zones
- Security screens throughout