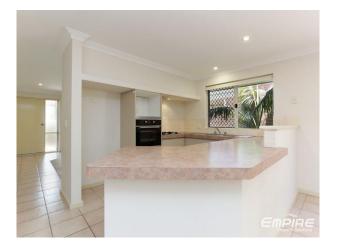

Close to the shops, primary schools and parks.

Features

- Well-appointed kitchen with gas stove top, double sink, breakfast bar, ample bench & cupboard space
- Light filled interiors & open plan living spaces
- Three good size bedrooms with built in robes
- Master bedroom with WIR & Ensuite
- Ceiling fans in two bedrooms
- Two bathrooms with new glass shower screens
- Air Conditioning throughout
- Gas bayonets to both family living zones
- Security screens throughout