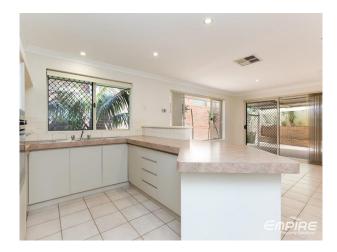

Close to the shops, primary schools and parks.

Features

- Well-appointed kitchen with gas stove top, double sink, breakfast bar, ample bench & cupboard space
- Light filled interiors & open plan living spaces
- Three good size bedrooms with built in robes
- Master bedroom with WIR & Ensuite
- Ceiling fans in two bedrooms
- Two bathrooms with new glass shower screens
- Air Conditioning throughout
- Gas bayonets to both family living zones
- Security screens throughout