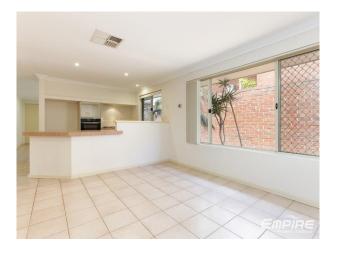

Close to the shops, primary schools and parks.

Features

- Well-appointed kitchen with gas stove top, double sink, breakfast bar, ample bench & cupboard space
- Light filled interiors & open plan living spaces
- Three good size bedrooms with built in robes
- Master bedroom with WIR & Ensuite
- Ceiling fans in two bedrooms
- Two bathrooms with new glass shower screens
- Air Conditioning throughout
- Gas bayonets to both family living zones
- Security screens throughout