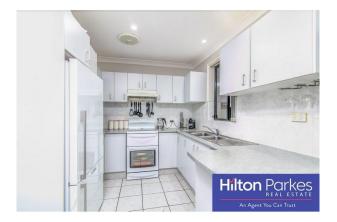

## Neat And Tidy Family Home!

- \* 3 Good sized bedrooms with built in robes to 2 rooms
- \* Spacious lounge room and a separate dining area off the kitchen
- \* Updated electric kitchen with loads of cupboard space and quality appliances
- \* Tiled throughiout the entire home
- \* Large undercover entertainment area overlooking manicured lawns
- \* Close to local schools, local shops and transport
- \* Granny flat in the back yard
- \* No pets allowed