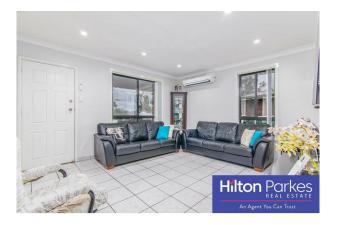

## Neat And Tidy Family Home!

- \* 3 Good sized bedrooms with built in robes to 2 rooms
- \* Spacious lounge room and a separate dining area off the kitchen
- \* Updated electric kitchen with loads of cupboard space and quality appliances
- \* Tiled throughiout the entire home
- \* Large undercover entertainment area overlooking manicured lawns
- \* Close to local schools, local shops and transport
- \* Granny flat in the back yard
- \* No pets allowed