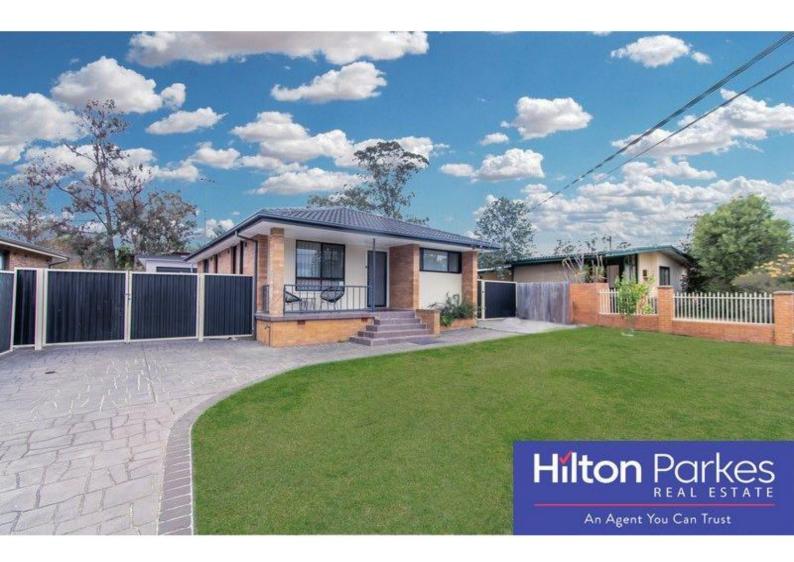

## 8 Bulolo Drive WHALAN NSW 2770

**≔** 3 🛦 1 🖨 0

## Neat And Tidy Family Home!

- \* 3 Good sized bedrooms with built in robes to 2 rooms
- \* Spacious lounge room and a separate dining area off the kitchen
- \* Updated electric kitchen with loads of cupboard space and quality appliances
- \* Tiled throughiout the entire home
- \* Large undercover entertainment area overlooking manicured lawns
- \* Close to local schools, local shops and transport
- \* Granny flat in the back yard
- \* No pets allowed