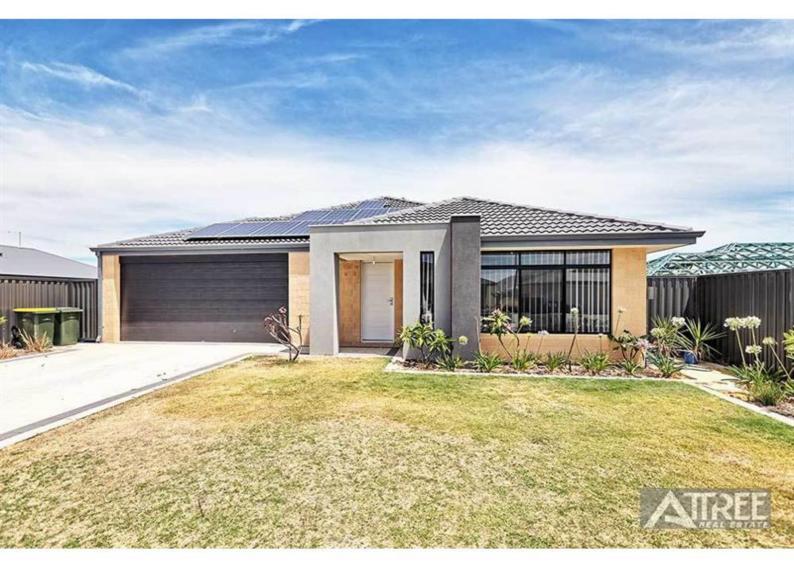

## 11 Agate Way Byford WA 6122

450 per week

Date available: 11 February 2022

**Book Inspection** 

## Chefs Gourmet Kitchen with Scullery

Be quick to secure this large lovely family home with plenty of room for the whole family located in Byford West close to Woodlands Grove Primary School

Dream gourmet kitchen with stone bench tops and plenty of cupboard space that will be sure to please the master chef with the added bonus of a scullery with built in dishwasher.

Boasting four large bedrooms, two bathrooms, front lounge room, open plan family area and even an activity room for the kids.

#### Features Include

- \* Master bedroom with his and hers robes
- \* Sliding Robes to all extra large minor bedrooms
- \* NBN Ready
- \* Ducted Reverse Cycle Air Conditioning
- \* Alarm System
- \* Solar Panels