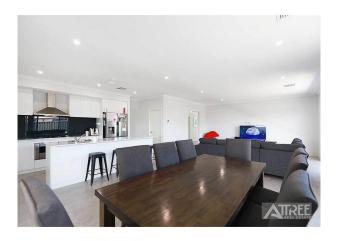

## Chefs Gourmet Kitchen with Scullery

Be quick to secure this large lovely family home with plenty of room for the whole family located in Byford West close to Woodlands Grove Primary School

Dream gourmet kitchen with stone bench tops and plenty of cupboard space that will be sure to please the master chef with the added bonus of a scullery with built in dishwasher.

Boasting four large bedrooms, two bathrooms, front lounge room, open plan family area and even an activity room for the kids.