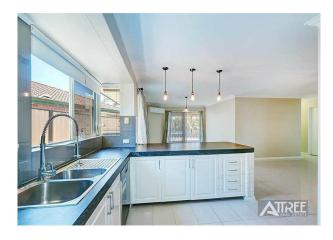

Features Include:

4 Bedrooms

2 Bathrooms

Lounge

Study nook

Open plan living area with family and meals area

Functional kitchen with dishwasher

2 x split reverse cycle heating and cooling units