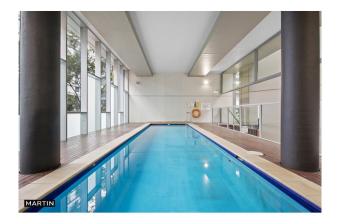

### MARTIN- Two Bedroom

Why make this your new home?

-State of the art split-level apartment with beautifully presented open-plan living, sprawling to an entertainers balcony

- -Quality stone kitchen equipped with chic gas appliances & stone breakfast bar
- -Two good-sized bedrooms with built in robes & master with private ensuite
- -Modern bathroom with premium tapware & additional hidden laundry with dryer
- -All the extras including reverse cycle air conditioning, security intercom & underground parking
- -Stunning communal gardens manicured to perfection, including state of the art BBQ facilities
- -The building holds an indoor swimming pool and gymnasium facilities
- -Easy stroll to local cafes, bus transport and neighbourhood parks