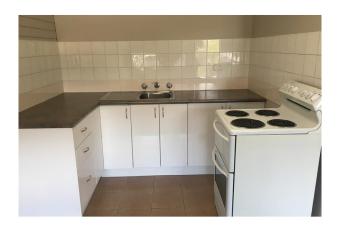

### Featuring:

- One large bedroom with ceiling fan & built-in robe
- Freshly painted with brand new flooring throughout
- Light filled, open plan living area with gas heating
- Additional split system for all year round comfort
- Modern kitchen with electric cooking