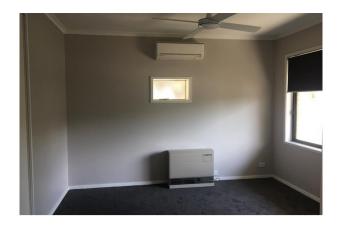

### Featuring:

- One large bedroom with ceiling fan & built-in robe
- Freshly painted with brand new flooring throughout
- Light filled, open plan living area with gas heating
- Additional split system for all year round comfort
- Modern kitchen with electric cooking