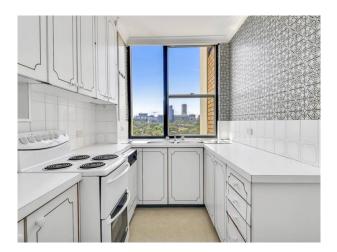

#### Oversized one bedroom

One bedroom apartment on 7th level in popular, well maintained security building with Lift, at quiet end of Shirley Road.

- Spacious Lounge-Dining opening to Balcony.
- Leafy outlook
- Bright, functional kitchen with dishwasher
- Generous size bedroom with built in robe
- Bathroom with a separate bath and shower
- Internal laundry
- Single lockup garage