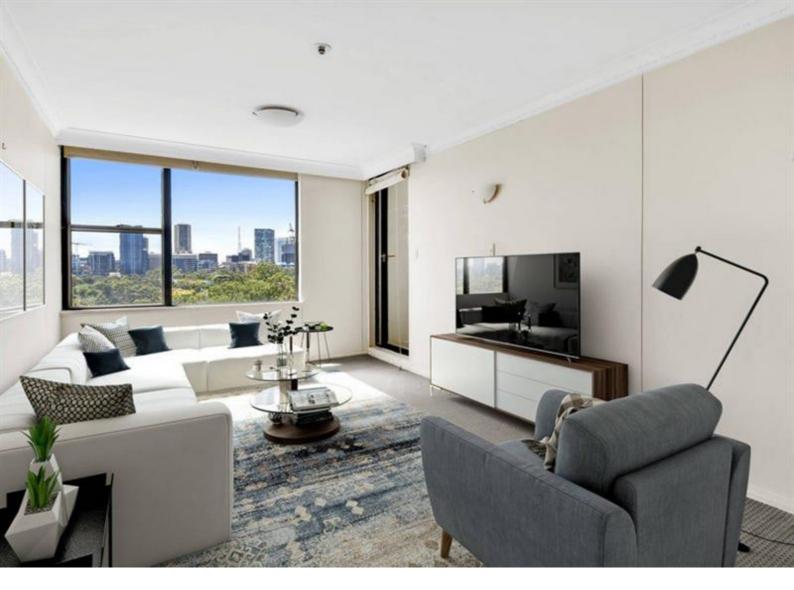

#### Oversized one bedroom

One bedroom apartment on 7th level in popular, well maintained security building with Lift, at quiet end of Shirley Road.

- Spacious Lounge-Dining opening to Balcony.
- Leafy outlook
- Bright, functional kitchen with dishwasher
- Generous size bedroom with built in robe
- Bathroom with a separate bath and shower
- Internal laundry
- Single lockup garage