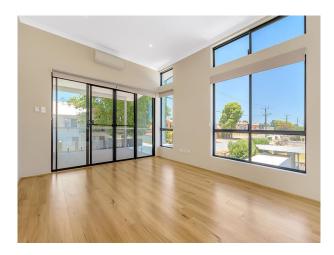

Modern, stylish and built for comfortable and easy to maintain living, this light filled two-bedroom, two-bathroom home that is sure to please. It features an open plan living with brand new kitchen, with rangehood and plenty of storage, wooden easy to clean flooring, energy efficient lighting and split system air-conditioning. The living area spills out to the large balcony perfect for hosting small gatherings or to enjoy dinner in the fresh air. The two bedrooms are suitably sized for comfort, both with built in robes and ceiling fans, plus master with ensuite bathroom.

# Gallery

7/31 Firby Street CLOVERDALE WA 6105