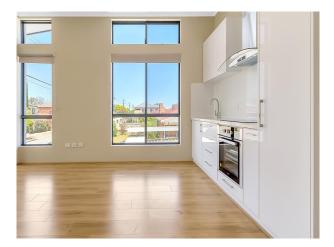

Modern, stylish and built for comfortable and easy to maintain living, this light filled two-bedroom, two-bathroom home that is sure to please. It features an open plan living with brand new kitchen, with rangehood and plenty of storage, wooden easy to clean flooring, energy efficient lighting and split system air-conditioning. The living area spills out to the large balcony perfect for hosting small gatherings or to enjoy dinner in the fresh air. The two bedrooms are suitably sized for comfort, both with built in robes and ceiling fans, plus master with ensuite bathroom.

# Gallery

7/31 Firby Street CLOVERDALE WA 6105