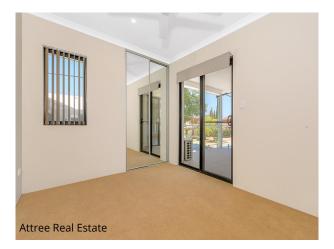

Modern, stylish and built for comfortable and easy to maintain living, this light filled two-bedroom, two-bathroom home that is sure to please. It features an open plan living with brand new kitchen, with rangehood and plenty of storage, wooden easy to clean flooring, energy efficient lighting and split system air-conditioning. The living area spills out to the large balcony perfect for hosting small gatherings or to enjoy dinner in the fresh air. The two bedrooms are suitably sized for comfort, both with built in robes and ceiling fans, plus master with ensuite bathroom.