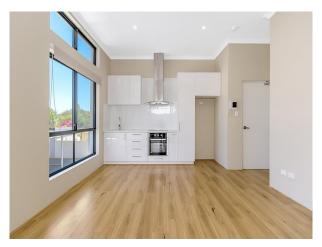

Modern, stylish and built for comfortable and easy to maintain living, this light filled two-bedroom, two-bathroom home that is sure to please. It features an open plan living with brand new kitchen, with rangehood and plenty of storage, wooden easy to clean flooring, energy efficient lighting and split system air-conditioning. The living area spills out to the large balcony perfect for hosting small gatherings or to enjoy dinner in the fresh air. The two bedrooms are suitably sized for comfort, both with built in robes and ceiling fans, plus master with ensuite bathroom.

# Gallery

7/31 Firby Street CLOVERDALE WA 6105