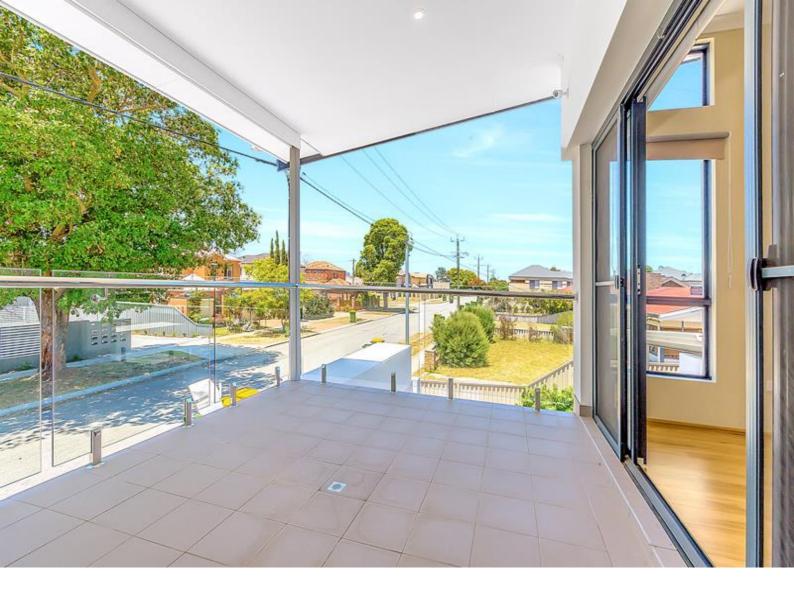

Modern, stylish and built for comfortable and easy to maintain living, this light filled two-bedroom, two-bathroom home that is sure to please. It features an open plan living with brand new kitchen, with rangehood and plenty of storage, wooden easy to clean flooring, energy efficient lighting and split system air-conditioning. The living area spills out to the large balcony perfect for hosting small gatherings or to enjoy dinner in the fresh air. The two bedrooms are suitably sized for comfort, both with built in robes and ceiling fans, plus master with ensuite bathroom.

Other features include large storage room accessible from the balcony, private and secure car park, and completely secure complex.

# Gallery

7/31 Firby Street CLOVERDALE WA 6105