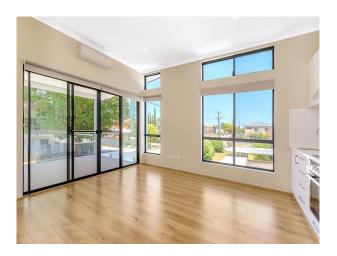

Modern, stylish and built for comfortable and easy to maintain living, this light filled two-bedroom, two-bathroom home that is sure to please. It features an open plan living with brand new kitchen, with rangehood and plenty of storage, wooden easy to clean flooring, energy efficient lighting and split system air-conditioning. The living area spills out to the large balcony perfect for hosting small gatherings or to enjoy dinner in the fresh air. The two bedrooms are suitably sized for comfort, both with built in robes and ceiling fans, plus master with ensuite bathroom.