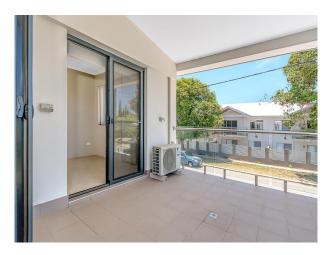

Modern, stylish and built for comfortable and easy to maintain living, this light filled two-bedroom, two-bathroom home that is sure to please. It features an open plan living with brand new kitchen, with rangehood and plenty of storage, wooden easy to clean flooring, energy efficient lighting and split system air-conditioning. The living area spills out to the large balcony perfect for hosting small gatherings or to enjoy dinner in the fresh air. The two bedrooms are suitably sized for comfort, both with built in robes and ceiling fans, plus master with ensuite bathroom.