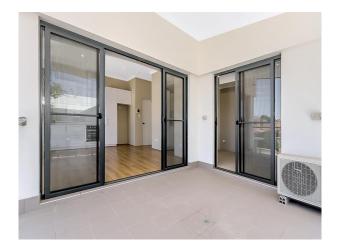

Modern, stylish and built for comfortable and easy to maintain living, this light filled two-bedroom, two-bathroom home that is sure to please. It features an open plan living with brand new kitchen, with rangehood and plenty of storage, wooden easy to clean flooring, energy efficient lighting and split system air-conditioning. The living area spills out to the large balcony perfect for hosting small gatherings or to enjoy dinner in the fresh air. The two bedrooms are suitably sized for comfort, both with built in robes and ceiling fans, plus master with ensuite bathroom.

Other features include large storage room accessible from the balcony, private and secure car park, and completely secure complex.