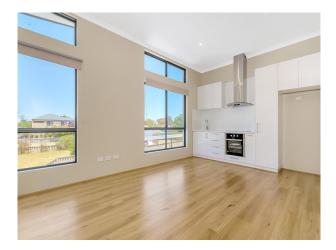

Modern, stylish and built for comfortable and easy to maintain living, this light filled two-bedroom, two-bathroom home that is sure to please. It features an open plan living with brand new kitchen, with rangehood and plenty of storage, wooden easy to clean flooring, energy efficient lighting and split system air-conditioning. The living area spills out to the large balcony perfect for hosting small gatherings or to enjoy dinner in the fresh air. The two bedrooms are suitably sized for comfort, both with built in robes and ceiling fans, plus master with ensuite bathroom.