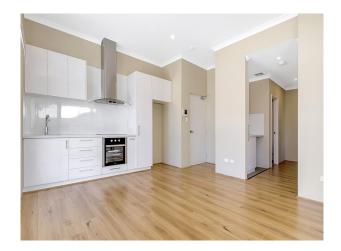

Modern, stylish and built for comfortable and easy to maintain living, this light filled two-bedroom, two-bathroom home that is sure to please. It features an open plan living with brand new kitchen, with rangehood and plenty of storage, wooden easy to clean flooring, energy efficient lighting and split system air-conditioning. The living area spills out to the large balcony perfect for hosting small gatherings or to enjoy dinner in the fresh air. The two bedrooms are suitably sized for comfort, both with built in robes and ceiling fans, plus master with ensuite bathroom.