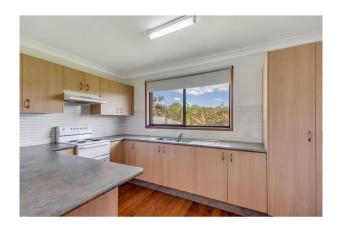

#### LEASED FOR \$440 PER WEEK

This brick and tile home is new to the rental market, and ready for a family to love. Features include:

- 3 Bedrooms (Built in and Ceiling Fan in Main Bedroom)
- Floorboards throughout
- Separate lounge room (with ceiling fan) and dining space
- Brand New Reverse cycle split system Air Conditioner
- Large Kitchen with ample cupboards
- Bathroom with a bath tub and separate shower, and a new vanity
- Internal Laundry with large HWS
- Rear Timber Deck leading off the dining room
- Massive fenced back yard
- Undercover outdoor area (looks like a garage from the street)
- NBN and Foxtel Connections
- Pets will be considered

# Gallery

The Leasing Network 3 / 8

The Leasing Network 4 / 8