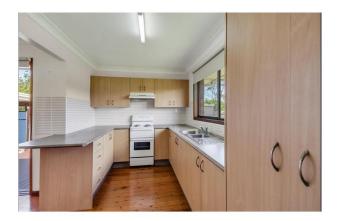

#### LEASED FOR \$440 PER WEEK

This brick and tile home is new to the rental market, and ready for a family to love. Features include:

- 3 Bedrooms (Built in and Ceiling Fan in Main Bedroom)
- Floorboards throughout
- Separate lounge room (with ceiling fan) and dining space
- Brand New Reverse cycle split system Air Conditioner
- Large Kitchen with ample cupboards
- Bathroom with a bath tub and separate shower, and a new vanity
- Internal Laundry with large HWS
- Rear Timber Deck leading off the dining room
- Massive fenced back yard
- Undercover outdoor area (looks like a garage from the street)
- NBN and Foxtel Connections
- Pets will be considered

# Gallery

The Leasing Network 3 / 8

The Leasing Network 4 / 8