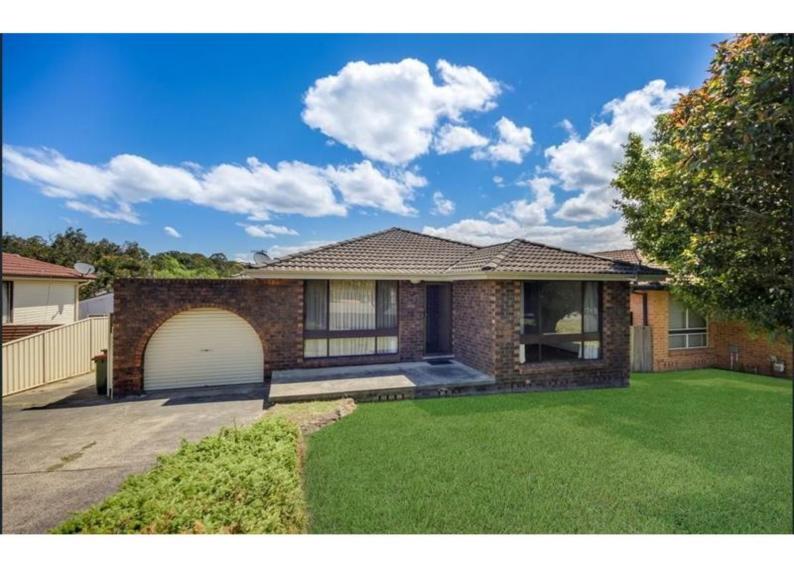

# 64 Thomas Mitchell Road Killarney Vale NSW 2261

•

\$440

Date available: Now Book Inspection

#### LEASED FOR \$440 PER WEEK

This brick and tile home is new to the rental market, and ready for a family to love. Features include:

- 3 Bedrooms (Built in and Ceiling Fan in Main Bedroom)
- Floorboards throughout
- Separate lounge room (with ceiling fan) and dining space
- Brand New Reverse cycle split system Air Conditioner
- Large Kitchen with ample cupboards
- Bathroom with a bath tub and separate shower, and a new vanity
- Internal Laundry with large HWS
- Rear Timber Deck leading off the dining room
- Massive fenced back yard
- Undercover outdoor area (looks like a garage from the street)
- NBN and Foxtel Connections
- Pets will be considered

#### 64 Thomas Mitchell Road Killarney Vale NSW 2261

Bato Yard, and Edsacc Sports area, only 5 minute drive to beach and 15 minutes drive to the M1. Arrange to view this today and move in with 48 hours pending application approval.