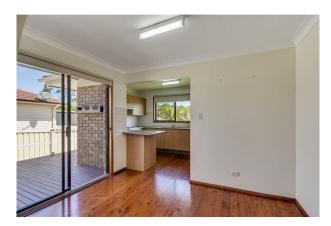

#### LEASED FOR \$440 PER WEEK

This brick and tile home is new to the rental market, and ready for a family to love. Features include:

- 3 Bedrooms (Built in and Ceiling Fan in Main Bedroom)
- Floorboards throughout
- Separate lounge room (with ceiling fan) and dining space
- Brand New Reverse cycle split system Air Conditioner
- Large Kitchen with ample cupboards
- Bathroom with a bath tub and separate shower, and a new vanity
- Internal Laundry with large HWS
- Rear Timber Deck leading off the dining room
- Massive fenced back yard
- Undercover outdoor area (looks like a garage from the street)
- NBN and Foxtel Connections
- Pets will be considered

# Gallery

The Leasing Network 3 / 8

The Leasing Network 4 / 8