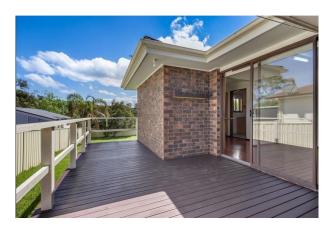

#### LEASED FOR \$440 PER WEEK

This brick and tile home is new to the rental market, and ready for a family to love. Features include:

- 3 Bedrooms (Built in and Ceiling Fan in Main Bedroom)
- Floorboards throughout
- Separate lounge room (with ceiling fan) and dining space
- Brand New Reverse cycle split system Air Conditioner
- Large Kitchen with ample cupboards
- Bathroom with a bath tub and separate shower, and a new vanity
- Internal Laundry with large HWS
- Rear Timber Deck leading off the dining room
- Massive fenced back yard
- Undercover outdoor area (looks like a garage from the street)
- NBN and Foxtel Connections
- Pets will be considered

# Gallery

The Leasing Network 3 / 8

The Leasing Network 4 / 8