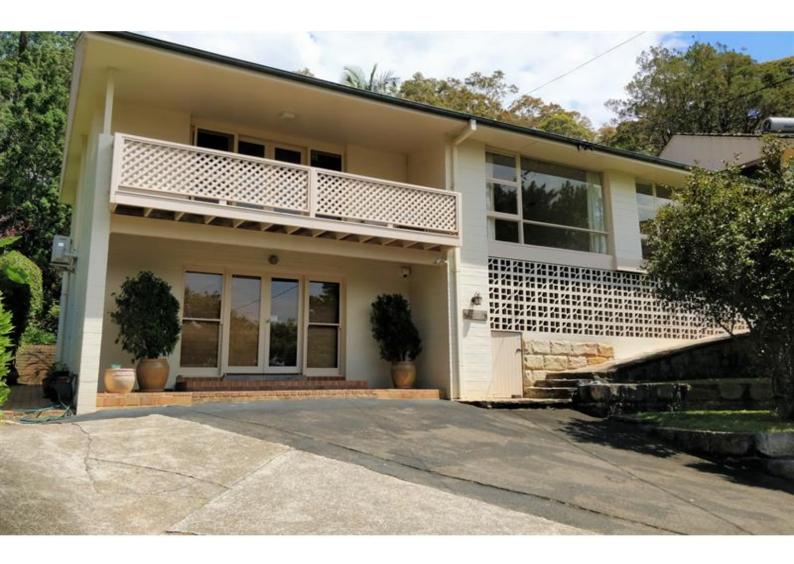

### 109 Prince Alfred Parade Newport NSW 2106

\$1,100 p/w

Date available: Now Book Inspection

### THE PERFECT FAMILY HOME

Set on the high side of the street and with views towards Crystal Bay and Pittwater, this huge, solid, family home is now available for a long term lease.

Mostly on a single first floor level, there's a large reception room, opening directly to a massive north-facing entertainers deck, complete with a retractable awning to make it usable pretty much all day, all year. This overlooks a great level lawn, perfect for kids. Lawnmowing's included...

#### 109 Prince Alfred Parade Newport NSW 2106

And there's a double carport plus offstreet parking, making it easy to come and go.

Newport Public's close, so's the village, buses and pub.

Everything you need and more..