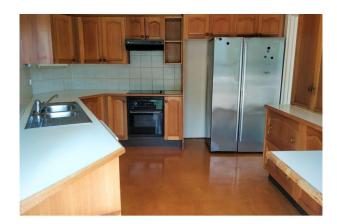

With ceiling fans and air conditioning available, there's space for plenty, with four good bedrooms, all with built-ins, the master with an ensuite and a family bathroom for the rest.

There's a spacious kitchen, complete with dishwasher, double door fridge and electric cooker, ready to cook up a storm. And an internal laundry to make it all easy.