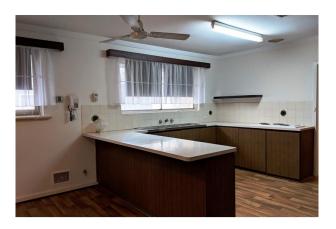

### FEATURES INCLUDE:

- Freshly painted kitchen, lounge and laundry
- Brand new flooring to open plan kitchen/dining and laundry areas
- Generous master bedroom with semi-ensuite and walk-in robe
- Two spacious minor bedrooms
- Ducted evaporative air conditioning throughout
- Large open plan kitchen/dining area
- Formal lounge
- Fourth room located at rear of home which could be used as study/office

## Gallery

Porter Matthews Victoria Park 3 / 8

Porter Matthews Victoria Park 5 / 8