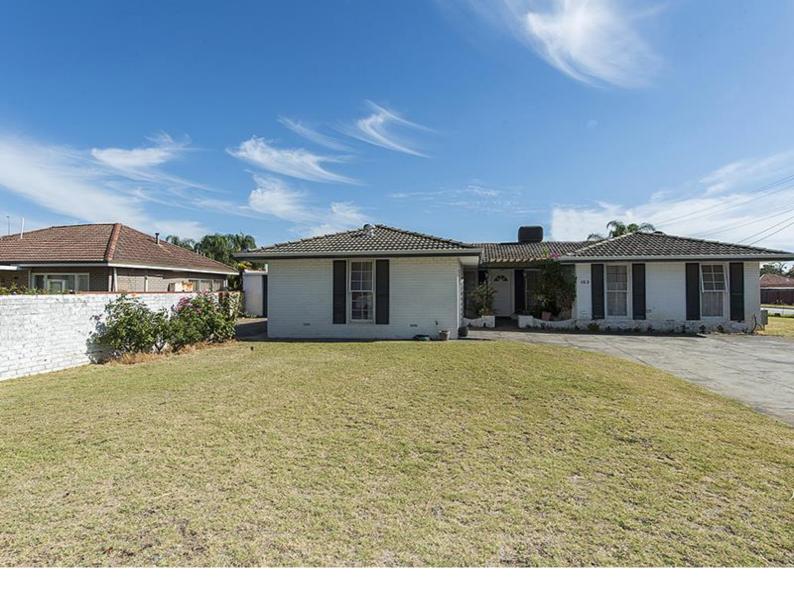

### 162 Coolgardie Avenue Redcliffe WA 6104

\$315 PER WEEK

Date available: Now Book Inspection

# \*\* TO ARRANGE A VIEWING CLICK ON EMAIL/CONTACT AGENT TO REGISTER \*\*

WELL MAINTAINED, SPACIOUS HOME!

Located at the corner of two cul-de-sacs, this unfurnished three bedroom, single bathroom property offers a massive amount of space. Situated close to the Perth domestic & international airport, public transport and just a short 20 minutes' drive to Perth CBD, this property is perfect for anyone travelling regularly for work or for enjoyment.

### FEATURES INCLUDE:

- Freshly painted kitchen, lounge and laundry
- Brand new flooring to open plan kitchen/dining and laundry areas
- Generous master bedroom with semi-ensuite and walk-in robe
- Two spacious minor bedrooms
- Ducted evaporative air conditioning throughout
- Large open plan kitchen/dining area
- Formal lounge
- Fourth room located at rear of home which could be used as study/office

#### 162 Coolgardie Avenue Redcliffe WA 6104

- Two gas bayonets present in home
- Large rear patio perfect for entertaining guests
- Solar hot water system
- Single lock-up garage plus space to easily park up to six cars if necessary
- Double street frontage
- Manicured lawns and gardens
- NBN ready