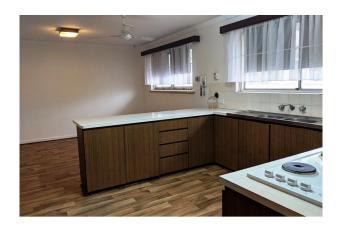

### FEATURES INCLUDE:

- Freshly painted kitchen, lounge and laundry
- Brand new flooring to open plan kitchen/dining and laundry areas
- Generous master bedroom with semi-ensuite and walk-in robe
- Two spacious minor bedrooms
- Ducted evaporative air conditioning throughout
- Large open plan kitchen/dining area
- Formal lounge
- Fourth room located at rear of home which could be used as study/office

## Gallery

Porter Matthews Victoria Park 3 / 8

Porter Matthews Victoria Park 5 / 8