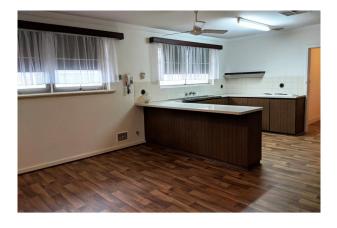

### FEATURES INCLUDE:

- Freshly painted kitchen, lounge and laundry
- Brand new flooring to open plan kitchen/dining and laundry areas
- Generous master bedroom with semi-ensuite and walk-in robe
- Two spacious minor bedrooms
- Ducted evaporative air conditioning throughout
- Large open plan kitchen/dining area
- Formal lounge
- Fourth room located at rear of home which could be used as study/office

## Gallery

Porter Matthews Victoria Park 3 / 8

Porter Matthews Victoria Park 5 / 8