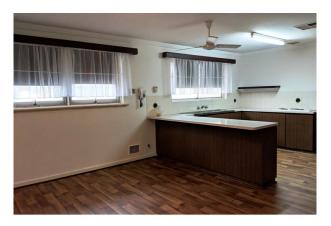

### FEATURES INCLUDE:

- Freshly painted kitchen, lounge and laundry
- Brand new flooring to open plan kitchen/dining and laundry areas
- Generous master bedroom with semi-ensuite and walk-in robe
- Two spacious minor bedrooms
- Ducted evaporative air conditioning throughout
- Large open plan kitchen/dining area
- Formal lounge
- Fourth room located at rear of home which could be used as study/office

## Gallery

Porter Matthews Victoria Park 3 / 8

Porter Matthews Victoria Park 5 / 8