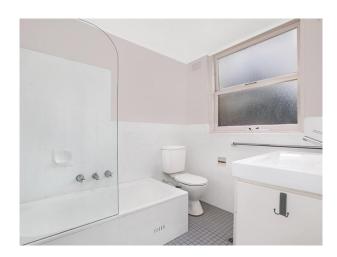

#### Features include:

- Bright and inviting combined living and dining with adjoining balcony
- Galley style kitchen with stone benchtops, stainless steel appliances including a dishwasher
- Excellent bathroom with a combined bath/shower
- Generous size master bedroom plus second bedroom  $\hat{a} {\in} \text{``both with built-ins}$  and ceiling fans
- Internal laundry facilities in kitchen
- Floorboards throughout the property
- Easy access to ferry
- Easy rear lane entry to lock up garage