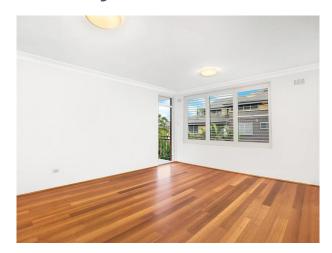

#### Features include:

- Bright and inviting combined living and dining with adjoining balcony
- Galley style kitchen with stone benchtops, stainless steel appliances including a dishwasher
- Excellent bathroom with a combined bath/shower
- Generous size master bedroom plus second bedroom  $\hat{a} {\in} \text{``both with built-ins}$  and ceiling fans
- Internal laundry facilities in kitchen
- Floorboards throughout the property
- Easy access to ferry
- Easy rear lane entry to lock up garage