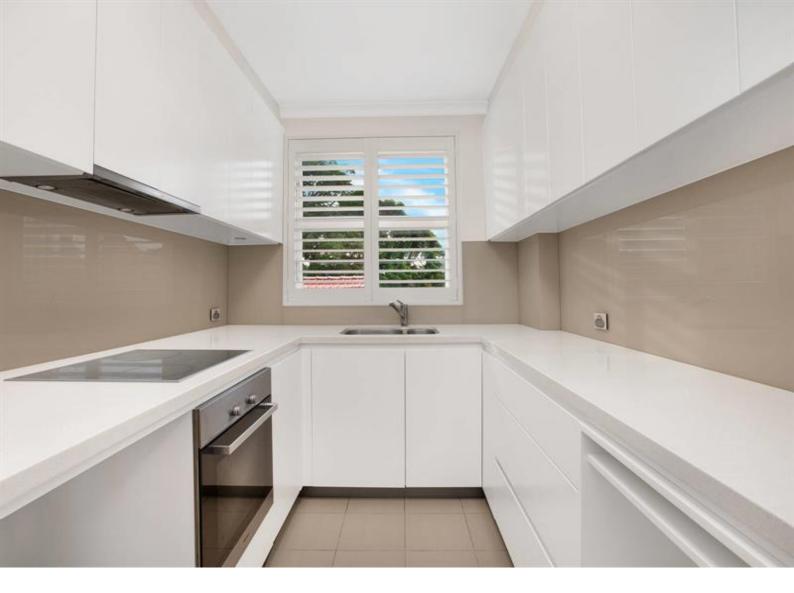

#### Features include:

- Bright and inviting combined living and dining with adjoining balcony
- Galley style kitchen with stone benchtops, stainless steel appliances including a dishwasher
- Excellent bathroom with a combined bath/shower
- Generous size master bedroom plus second bedroom  $\hat{a} {\in} \text{``both with built-ins}$  and ceiling fans
- Internal laundry facilities in kitchen
- Floorboards throughout the property
- Easy access to ferry
- Easy rear lane entry to lock up garage