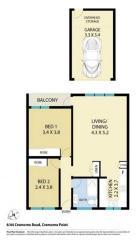

#### Features include:

- Bright and inviting combined living and dining with adjoining balcony
- Galley style kitchen with stone benchtops, stainless steel appliances including a dishwasher
- Excellent bathroom with a combined bath/shower
- Generous size master bedroom plus second bedroom  $\hat{a} {\in} \text{``both with built-ins}$  and ceiling fans
- Internal laundry facilities in kitchen
- Floorboards throughout the property
- Easy access to ferry
- Easy rear lane entry to lock up garage