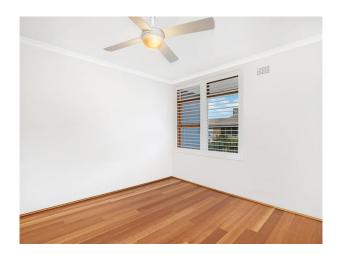

#### Features include:

- Bright and inviting combined living and dining with adjoining balcony
- Galley style kitchen with stone benchtops, stainless steel appliances including a dishwasher
- Excellent bathroom with a combined bath/shower
- Generous size master bedroom plus second bedroom  $\hat{a} {\in} \text{``both with built-ins}$  and ceiling fans
- Internal laundry facilities in kitchen
- Floorboards throughout the property
- Easy access to ferry
- Easy rear lane entry to lock up garage