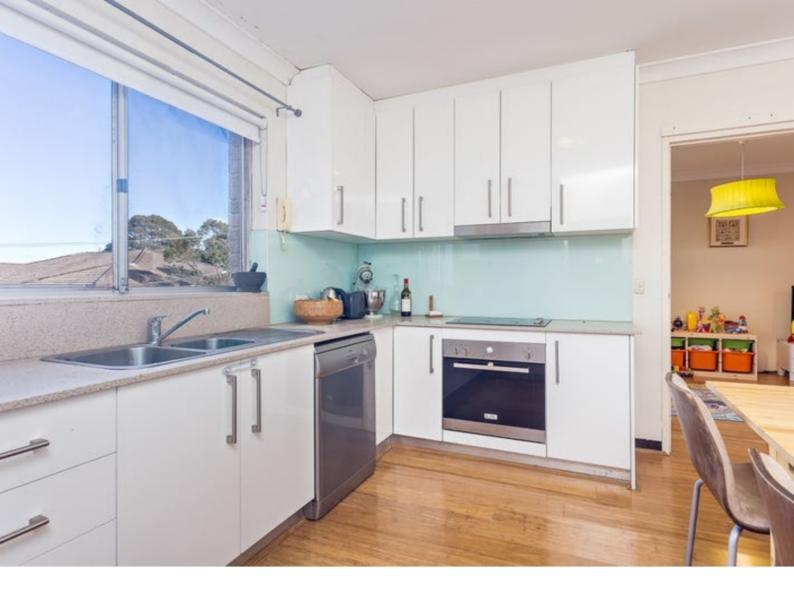

### Holding Deposit Received - 01.09.2020

Quiet Two Bedroom Unit With Renovated Eat In Kitchen, Built Ins, Balcony & Lock Up Garage

Located at the rear of a large block, this unit is very quiet whilst being close to shops, schools and public transport. Featuring two great sized bedrooms with built-in wardrobes, fans, large renovated eat-in kitchen with stainless steel appliances, dishwasher and internal laundry. Large lounge area flows to the rear balcony, bathroom with separate shower and bath plus a lock up garage.

## Gallery

Devine Real Estate 3 / 6