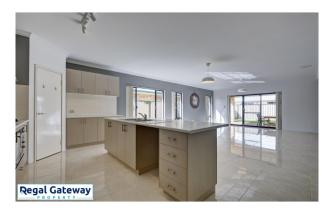

Available 13/05/2023

Property features are as follows:

- Spacious main bedroom with walk in robe
- En-suite with large vanity & glass shower screen
- Front formal lounge
- Open plan meals / lounge
- Kitchen with breakfast bar, pantry & overhead cupboards
- Large minor bedrooms with built in robes
- Main bathroom with separate shower & bath
- Separate laundry with built in bench / cupboards
- Double remote garage
- Easy care paved backyard with artificial lawn

# Gallery

Regal Gateway Property 3 / 10

Regal Gateway Property 4 / 10

Regal Gateway Property 5 / 10

Regal Gateway Property 6 / 10

Regal Gateway Property 7 / 10