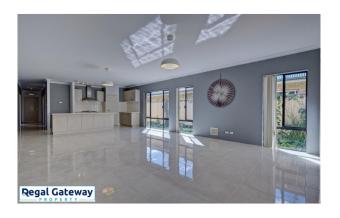

Available 13/05/2023

Property features are as follows:

- Spacious main bedroom with walk in robe
- En-suite with large vanity & glass shower screen
- Front formal lounge
- Open plan meals / lounge
- Kitchen with breakfast bar, pantry & overhead cupboards
- Large minor bedrooms with built in robes
- Main bathroom with separate shower & bath
- Separate laundry with built in bench / cupboards
- Double remote garage
- Easy care paved backyard with artificial lawn

# Gallery

Regal Gateway Property 3 / 10

Regal Gateway Property 4 / 10

Regal Gateway Property 5 / 10

Regal Gateway Property 6 / 10

Regal Gateway Property 7 / 10