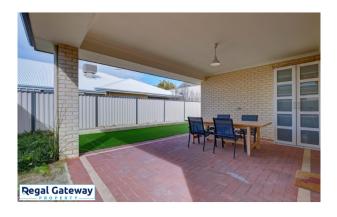

Available 13/05/2023

Property features are as follows:

- Spacious main bedroom with walk in robe
- En-suite with large vanity & glass shower screen
- Front formal lounge
- Open plan meals / lounge
- Kitchen with breakfast bar, pantry & overhead cupboards
- Large minor bedrooms with built in robes
- Main bathroom with separate shower & bath
- Separate laundry with built in bench / cupboards
- Double remote garage
- Easy care paved backyard with artificial lawn

# Gallery

Regal Gateway Property 3 / 10

Regal Gateway Property 4 / 10

Regal Gateway Property 5 / 10

Regal Gateway Property 6 / 10

Regal Gateway Property 7 / 10