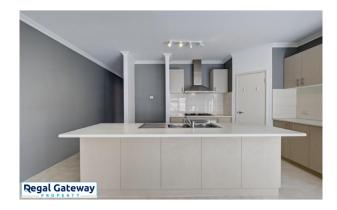

Available 13/05/2023

Property features are as follows:

- Spacious main bedroom with walk in robe
- En-suite with large vanity & glass shower screen
- Front formal lounge
- Open plan meals / lounge
- Kitchen with breakfast bar, pantry & overhead cupboards
- Large minor bedrooms with built in robes
- Main bathroom with separate shower & bath
- Separate laundry with built in bench / cupboards
- Double remote garage
- Easy care paved backyard with artificial lawn

# Gallery

Regal Gateway Property 3 / 10

Regal Gateway Property 4 / 10

Regal Gateway Property 5 / 10

Regal Gateway Property 6 / 10

Regal Gateway Property 7 / 10