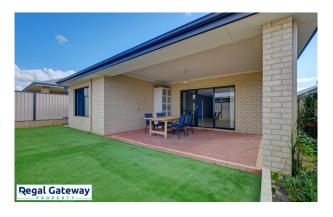

Available 13/05/2023

Property features are as follows:

- Spacious main bedroom with walk in robe
- En-suite with large vanity & glass shower screen
- Front formal lounge
- Open plan meals / lounge
- Kitchen with breakfast bar, pantry & overhead cupboards
- Large minor bedrooms with built in robes
- Main bathroom with separate shower & bath
- Separate laundry with built in bench / cupboards
- Double remote garage
- Easy care paved backyard with artificial lawn

# Gallery

Regal Gateway Property 3 / 10

Regal Gateway Property 4 / 10

Regal Gateway Property 5 / 10

Regal Gateway Property 6 / 10

Regal Gateway Property 7 / 10