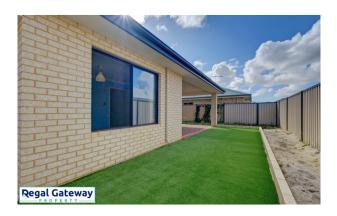

Available 13/05/2023

Property features are as follows:

- Spacious main bedroom with walk in robe
- En-suite with large vanity & glass shower screen
- Front formal lounge
- Open plan meals / lounge
- Kitchen with breakfast bar, pantry & overhead cupboards
- Large minor bedrooms with built in robes
- Main bathroom with separate shower & bath
- Separate laundry with built in bench / cupboards
- Double remote garage
- Easy care paved backyard with artificial lawn

# Gallery

Regal Gateway Property 3 / 10

Regal Gateway Property 4 / 10

Regal Gateway Property 5 / 10

Regal Gateway Property 6 / 10

Regal Gateway Property 7 / 10