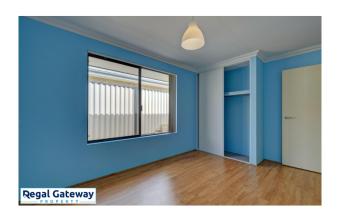

Available 13/05/2023

Property features are as follows:

- Spacious main bedroom with walk in robe
- En-suite with large vanity & glass shower screen
- Front formal lounge
- Open plan meals / lounge
- Kitchen with breakfast bar, pantry & overhead cupboards
- Large minor bedrooms with built in robes
- Main bathroom with separate shower & bath
- Separate laundry with built in bench / cupboards
- Double remote garage
- Easy care paved backyard with artificial lawn