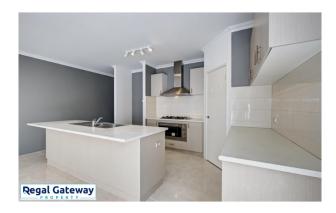

Available 13/05/2023

Property features are as follows:

- Spacious main bedroom with walk in robe
- En-suite with large vanity & glass shower screen
- Front formal lounge
- Open plan meals / lounge
- Kitchen with breakfast bar, pantry & overhead cupboards
- Large minor bedrooms with built in robes
- Main bathroom with separate shower & bath
- Separate laundry with built in bench / cupboards
- Double remote garage
- Easy care paved backyard with artificial lawn

# Gallery

Regal Gateway Property 3 / 10

Regal Gateway Property 4 / 10

Regal Gateway Property 5 / 10

Regal Gateway Property 6 / 10

Regal Gateway Property 7 / 10