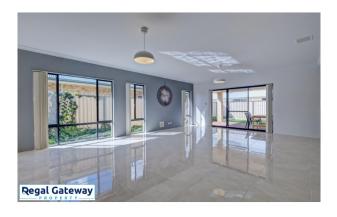

Available 13/05/2023

Property features are as follows:

- Spacious main bedroom with walk in robe
- En-suite with large vanity & glass shower screen
- Front formal lounge
- Open plan meals / lounge
- Kitchen with breakfast bar, pantry & overhead cupboards
- Large minor bedrooms with built in robes
- Main bathroom with separate shower & bath
- Separate laundry with built in bench / cupboards
- Double remote garage
- Easy care paved backyard with artificial lawn

# Gallery

Regal Gateway Property 3 / 10

Regal Gateway Property 4 / 10

Regal Gateway Property 5 / 10

Regal Gateway Property 6 / 10

Regal Gateway Property 7 / 10