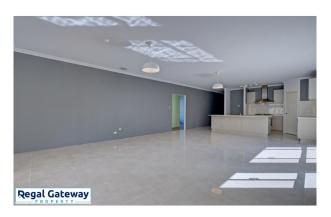

Available 13/05/2023

Property features are as follows:

- Spacious main bedroom with walk in robe
- En-suite with large vanity & glass shower screen
- Front formal lounge
- Open plan meals / lounge
- Kitchen with breakfast bar, pantry & overhead cupboards
- Large minor bedrooms with built in robes
- Main bathroom with separate shower & bath
- Separate laundry with built in bench / cupboards
- Double remote garage
- Easy care paved backyard with artificial lawn

# Gallery

Regal Gateway Property 3 / 10

Regal Gateway Property 4 / 10

Regal Gateway Property 5 / 10

Regal Gateway Property 6 / 10

Regal Gateway Property 7 / 10