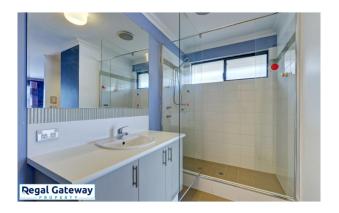

Available 13/05/2023

Property features are as follows:

- Spacious main bedroom with walk in robe
- En-suite with large vanity & glass shower screen
- Front formal lounge
- Open plan meals / lounge
- Kitchen with breakfast bar, pantry & overhead cupboards
- Large minor bedrooms with built in robes
- Main bathroom with separate shower & bath
- Separate laundry with built in bench / cupboards
- Double remote garage
- Easy care paved backyard with artificial lawn