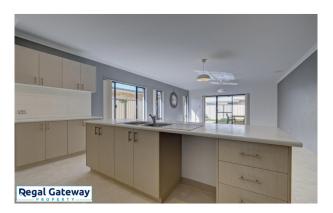

Available 13/05/2023

Property features are as follows:

- Spacious main bedroom with walk in robe
- En-suite with large vanity & glass shower screen
- Front formal lounge
- Open plan meals / lounge
- Kitchen with breakfast bar, pantry & overhead cupboards
- Large minor bedrooms with built in robes
- Main bathroom with separate shower & bath
- Separate laundry with built in bench / cupboards
- Double remote garage
- Easy care paved backyard with artificial lawn

# Gallery

Regal Gateway Property 3 / 10

Regal Gateway Property 4 / 10

Regal Gateway Property 5 / 10

Regal Gateway Property 6 / 10

Regal Gateway Property 7 / 10