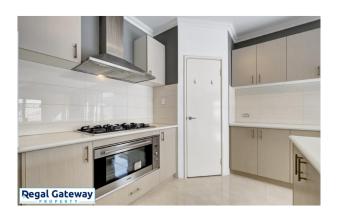

Available 13/05/2023

Property features are as follows:

- Spacious main bedroom with walk in robe
- En-suite with large vanity & glass shower screen
- Front formal lounge
- Open plan meals / lounge
- Kitchen with breakfast bar, pantry & overhead cupboards
- Large minor bedrooms with built in robes
- Main bathroom with separate shower & bath
- Separate laundry with built in bench / cupboards
- Double remote garage
- Easy care paved backyard with artificial lawn

# Gallery

Regal Gateway Property 3 / 10

Regal Gateway Property 4 / 10

Regal Gateway Property 5 / 10

Regal Gateway Property 6 / 10

Regal Gateway Property 7 / 10