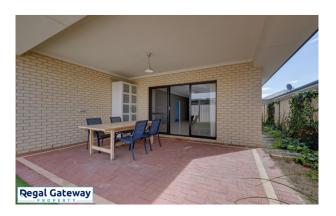

Available 13/05/2023

Property features are as follows:

- Spacious main bedroom with walk in robe
- En-suite with large vanity & glass shower screen
- Front formal lounge
- Open plan meals / lounge
- Kitchen with breakfast bar, pantry & overhead cupboards
- Large minor bedrooms with built in robes
- Main bathroom with separate shower & bath
- Separate laundry with built in bench / cupboards
- Double remote garage
- Easy care paved backyard with artificial lawn

# Gallery

Regal Gateway Property 3 / 10

Regal Gateway Property 4 / 10

Regal Gateway Property 5 / 10

Regal Gateway Property 6 / 10

Regal Gateway Property 7 / 10