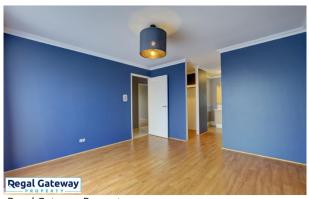

Available 13/05/2023

Property features are as follows:

- Spacious main bedroom with walk in robe
- En-suite with large vanity & glass shower screen
- Front formal lounge
- Open plan meals / lounge
- Kitchen with breakfast bar, pantry & overhead cupboards
- Large minor bedrooms with built in robes
- Main bathroom with separate shower & bath
- Separate laundry with built in bench / cupboards
- Double remote garage
- Easy care paved backyard with artificial lawn