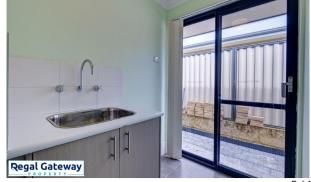

Available 13/05/2023

Property features are as follows:

- Spacious main bedroom with walk in robe
- En-suite with large vanity & glass shower screen
- Front formal lounge
- Open plan meals / lounge
- Kitchen with breakfast bar, pantry & overhead cupboards
- Large minor bedrooms with built in robes
- Main bathroom with separate shower & bath
- Separate laundry with built in bench / cupboards
- Double remote garage
- Easy care paved backyard with artificial lawn

# Gallery

Regal Gateway Property 3 / 10

Regal Gateway Property 4 / 10

Regal Gateway Property 5 / 10

Regal Gateway Property 6 / 10

Regal Gateway Property 7 / 10