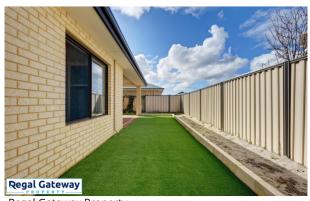

Available 13/05/2023

Property features are as follows:

- Spacious main bedroom with walk in robe
- En-suite with large vanity & glass shower screen
- Front formal lounge
- Open plan meals / lounge
- Kitchen with breakfast bar, pantry & overhead cupboards
- Large minor bedrooms with built in robes
- Main bathroom with separate shower & bath
- Separate laundry with built in bench / cupboards
- Double remote garage
- Easy care paved backyard with artificial lawn

# Gallery

Regal Gateway Property 3 / 10

Regal Gateway Property 4 / 10

Regal Gateway Property 5 / 10

Regal Gateway Property 6 / 10

Regal Gateway Property 7 / 10