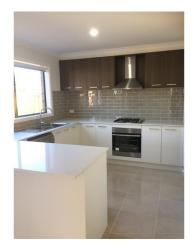

### Prestigious Harpley Estate!

Brand New home designed for comfort and style offering a modern kitchen/dining area with dishwasher, butlers pantry, stone bench tops and a large open plan living area. A magnificent master bedroom with WIR & ensuite, 3 additional generous sized bedrooms with BIRs, central bathroom with separate toilet & bathroom and a large laundry with storage space. Features include: alarm system, ducted heating, tiling throughout & carpet in bedrooms, Holland Blinds, double remote garage with secure & handy internal access and an Alfresco area at rear. Close to schools, shops, public transport and much more.