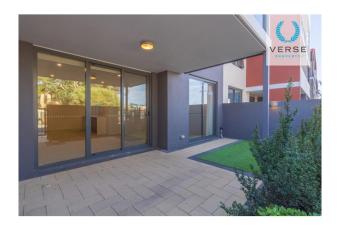

#### Features include:

- \* 2 spacious bedrooms with mirrored sliding wardrobes
- \* 2 in-vogue bathrooms
- \* Low maintenance & private front courtyard / alfresco area
- \* Large kitchen bench with ample cupboard space
- \* Split system air-conditioners
- \* Quality downlights throughout