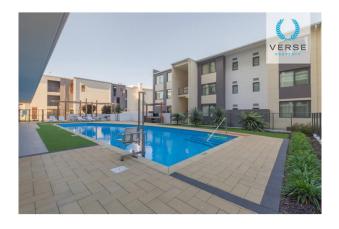

### Superb facilities + ideal location + immaculate presentation!

\*\*New opportunity to secure a highly sought-after apartment at 2 Tenth Avenue! \*\*

On offer is an immaculately presented 2 bedroom, 2 bathroom apartment set in a secure block of apartments within the inner city sanctum. Living here, you will be spoilt for choice of cafe's, bars, restaurant, entertainment venues, parks and transport through the spectacular location! Furthermore, if you prefer to take advantage of the facilities within, you have resort style facilities including large sun-heated pool, fully equipped gym, table tennis, a games room, BBQ area and access to a sauna with bathrooms.

#### 40/2 Tenth Avenue Maylands WA 6051

- \* 1 x secure car bay
- \* Storeroom near the car bay
- \* 39 x visitor bays plenty of room for your guests to find a parking spot
- \* Complex facilities include pool, sauna, gym & bbq area
- \* NBN ready
- \* Walking distance to train station

# Gallery

Verse Property Group 3 / 8

Verse Property Group 5 / 8