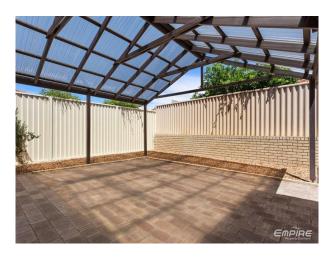

#### Features Include:

- Open plan living/dining area with split system air-conditioning & gas bayonet
- Two fully enclosed courtyards
- The kitchen is a good size with gas cooking, double sink, filtered water tap, breakfast bar, pantry, subway tile splash back, ample cupboard and bench space
- The large outside space is private and fully enclosed. Entertain guests comfortably all year round under the covered patio
- 3 decently sized bedrooms with built in wardrobes
- Brand new air-conditioning unit to master bedroom
- Spacious main bathroom with separate shower and bathtub
- Internal laundry
- Single carport + extra parking bay side by side
- Lockable store room with shelving