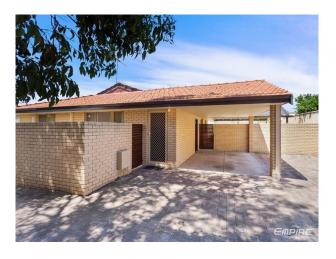

#### Features Include:

- Open plan living/dining area with split system air-conditioning & gas bayonet
- Two fully enclosed courtyards
- The kitchen is a good size with gas cooking, double sink, filtered water tap, breakfast bar, pantry, subway tile splash back, ample cupboard and bench space
- The large outside space is private and fully enclosed. Entertain guests comfortably all year round under the covered patio
- 3 decently sized bedrooms with built in wardrobes
- Brand new air-conditioning unit to master bedroom
- Spacious main bathroom with separate shower and bathtub
- Internal laundry
- Single carport + extra parking bay side by side
- Lockable store room with shelving

# Gallery

Empire Property Solutions 3 / 8

Empire Property Solutions 5 / 8