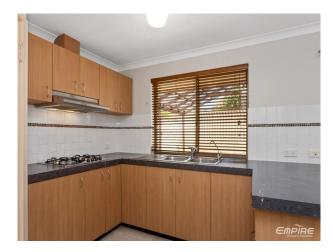

#### Features Include:

- Open plan living/dining area with split system air-conditioning & gas bayonet
- Two fully enclosed courtyards
- The kitchen is a good size with gas cooking, double sink, filtered water tap, breakfast bar, pantry, subway tile splash back, ample cupboard and bench space
- The large outside space is private and fully enclosed. Entertain guests comfortably all year round under the covered patio
- 3 decently sized bedrooms with built in wardrobes
- Brand new air-conditioning unit to master bedroom
- Spacious main bathroom with separate shower and bathtub
- Internal laundry
- Single carport + extra parking bay side by side
- Lockable store room with shelving