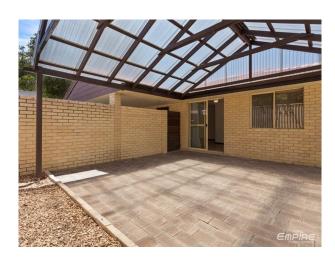

#### Features Include:

- Open plan living/dining area with split system air-conditioning & gas bayonet
- Two fully enclosed courtyards
- The kitchen is a good size with gas cooking, double sink, filtered water tap, breakfast bar, pantry, subway tile splash back, ample cupboard and bench space
- The large outside space is private and fully enclosed. Entertain guests comfortably all year round under the covered patio
- 3 decently sized bedrooms with built in wardrobes
- Brand new air-conditioning unit to master bedroom
- Spacious main bathroom with separate shower and bathtub
- Internal laundry
- Single carport + extra parking bay side by side
- Lockable store room with shelving