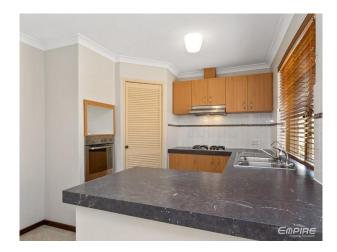

#### Features Include:

- Open plan living/dining area with split system air-conditioning & gas bayonet
- Two fully enclosed courtyards
- The kitchen is a good size with gas cooking, double sink, filtered water tap, breakfast bar, pantry, subway tile splash back, ample cupboard and bench space
- The large outside space is private and fully enclosed. Entertain guests comfortably all year round under the covered patio
- 3 decently sized bedrooms with built in wardrobes
- Brand new air-conditioning unit to master bedroom
- Spacious main bathroom with separate shower and bathtub
- Internal laundry
- Single carport + extra parking bay side by side
- Lockable store room with shelving