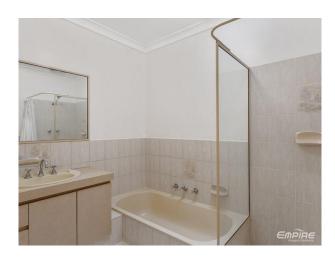

#### Features Include:

- Open plan living/dining area with split system air-conditioning & gas bayonet
- Two fully enclosed courtyards
- The kitchen is a good size with gas cooking, double sink, filtered water tap, breakfast bar, pantry, subway tile splash back, ample cupboard and bench space
- The large outside space is private and fully enclosed. Entertain guests comfortably all year round under the covered patio
- 3 decently sized bedrooms with built in wardrobes
- Brand new air-conditioning unit to master bedroom
- Spacious main bathroom with separate shower and bathtub
- Internal laundry
- Single carport + extra parking bay side by side
- Lockable store room with shelving

# Gallery

Empire Property Solutions 3 / 8

Empire Property Solutions 5 / 8