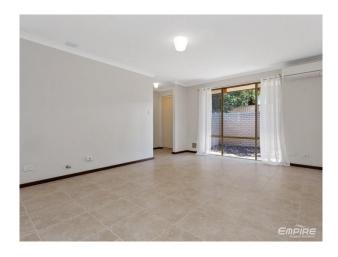

#### Features Include:

- Open plan living/dining area with split system air-conditioning & gas bayonet
- Two fully enclosed courtyards
- The kitchen is a good size with gas cooking, double sink, filtered water tap, breakfast bar, pantry, subway tile splash back, ample cupboard and bench space
- The large outside space is private and fully enclosed. Entertain guests comfortably all year round under the covered patio
- 3 decently sized bedrooms with built in wardrobes
- Brand new air-conditioning unit to master bedroom
- Spacious main bathroom with separate shower and bathtub
- Internal laundry
- Single carport + extra parking bay side by side
- Lockable store room with shelving

# Gallery

Empire Property Solutions 3 / 8

Empire Property Solutions 5 / 8