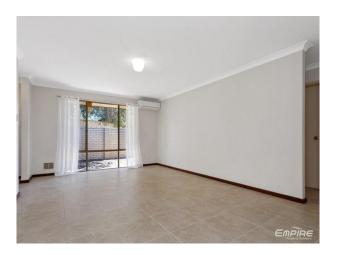

#### Features Include:

- Open plan living/dining area with split system air-conditioning & gas bayonet
- Two fully enclosed courtyards
- The kitchen is a good size with gas cooking, double sink, filtered water tap, breakfast bar, pantry, subway tile splash back, ample cupboard and bench space
- The large outside space is private and fully enclosed. Entertain guests comfortably all year round under the covered patio
- 3 decently sized bedrooms with built in wardrobes
- Brand new air-conditioning unit to master bedroom
- Spacious main bathroom with separate shower and bathtub
- Internal laundry
- Single carport + extra parking bay side by side
- Lockable store room with shelving

# Gallery

Empire Property Solutions 3 / 8

Empire Property Solutions 5 / 8