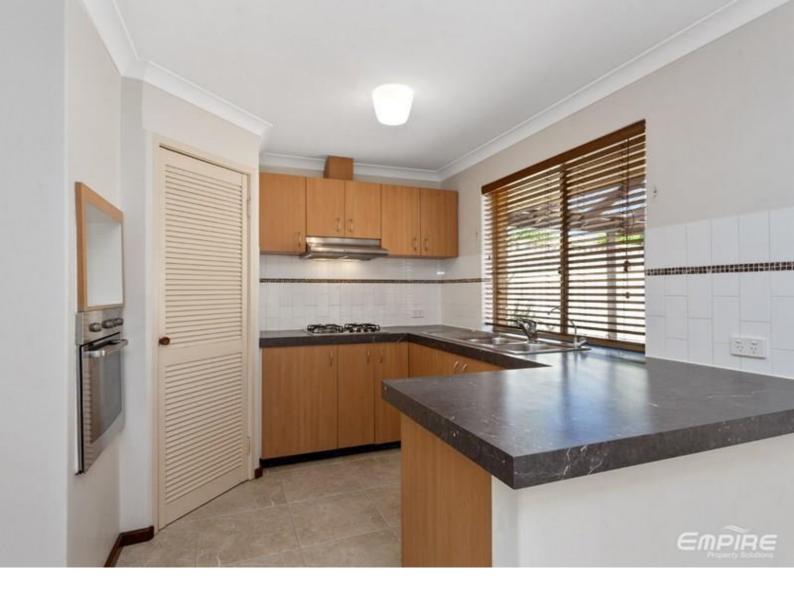

#### Features Include:

- Open plan living/dining area with split system air-conditioning & gas bayonet
- Two fully enclosed courtyards
- The kitchen is a good size with gas cooking, double sink, filtered water tap, breakfast bar, pantry, subway tile splash back, ample cupboard and bench space
- The large outside space is private and fully enclosed. Entertain guests comfortably all year round under the covered patio
- 3 decently sized bedrooms with built in wardrobes
- Brand new air-conditioning unit to master bedroom
- Spacious main bathroom with separate shower and bathtub
- Internal laundry
- Single carport + extra parking bay side by side
- Lockable store room with shelving