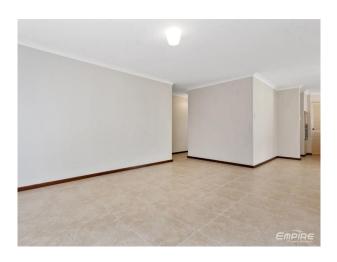

#### Features Include:

- Open plan living/dining area with split system air-conditioning & gas bayonet
- Two fully enclosed courtyards
- The kitchen is a good size with gas cooking, double sink, filtered water tap, breakfast bar, pantry, subway tile splash back, ample cupboard and bench space
- The large outside space is private and fully enclosed. Entertain guests comfortably all year round under the covered patio
- 3 decently sized bedrooms with built in wardrobes
- Brand new air-conditioning unit to master bedroom
- Spacious main bathroom with separate shower and bathtub
- Internal laundry
- Single carport + extra parking bay side by side
- Lockable store room with shelving