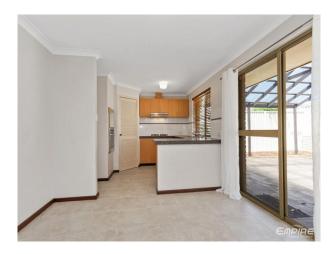

#### Features Include:

- Open plan living/dining area with split system air-conditioning & gas bayonet
- Two fully enclosed courtyards
- The kitchen is a good size with gas cooking, double sink, filtered water tap, breakfast bar, pantry, subway tile splash back, ample cupboard and bench space
- The large outside space is private and fully enclosed. Entertain guests comfortably all year round under the covered patio
- 3 decently sized bedrooms with built in wardrobes
- Brand new air-conditioning unit to master bedroom
- Spacious main bathroom with separate shower and bathtub
- Internal laundry
- Single carport + extra parking bay side by side
- Lockable store room with shelving

# Gallery

Empire Property Solutions 3 / 8

Empire Property Solutions 5 / 8