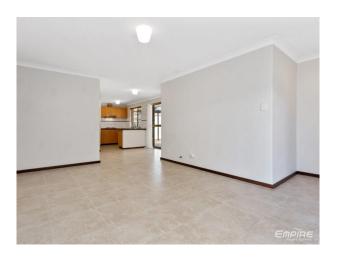

#### Features Include:

- Open plan living/dining area with split system air-conditioning & gas bayonet
- Two fully enclosed courtyards
- The kitchen is a good size with gas cooking, double sink, filtered water tap, breakfast bar, pantry, subway tile splash back, ample cupboard and bench space
- The large outside space is private and fully enclosed. Entertain guests comfortably all year round under the covered patio
- 3 decently sized bedrooms with built in wardrobes
- Brand new air-conditioning unit to master bedroom
- Spacious main bathroom with separate shower and bathtub
- Internal laundry
- Single carport + extra parking bay side by side
- Lockable store room with shelving

# Gallery

Empire Property Solutions 3 / 8

Empire Property Solutions 5 / 8