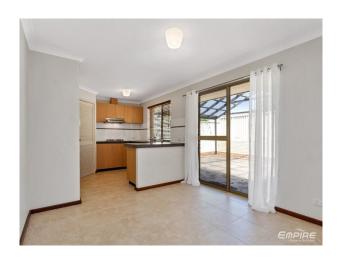

#### Features Include:

- Open plan living/dining area with split system air-conditioning & gas bayonet
- Two fully enclosed courtyards
- The kitchen is a good size with gas cooking, double sink, filtered water tap, breakfast bar, pantry, subway tile splash back, ample cupboard and bench space
- The large outside space is private and fully enclosed. Entertain guests comfortably all year round under the covered patio
- 3 decently sized bedrooms with built in wardrobes
- Brand new air-conditioning unit to master bedroom
- Spacious main bathroom with separate shower and bathtub
- Internal laundry
- Single carport + extra parking bay side by side
- Lockable store room with shelving