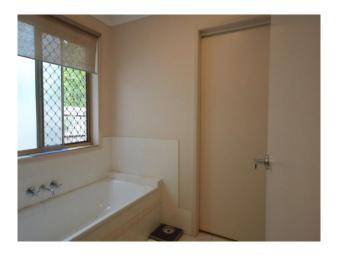

### Featuring:

- Open plan Lounge with Air-Conditioning
- Dining area opens onto Spacious Timber Deck
- Kitchen with Electric cooking and Dishwasher
- Three Bedrooms with Built-ins and Fans
- Master Bedroom has direct access to Bathroom
- Powder room with Vanity
- Bathroom with Shower and separate Bath
- Separate Toilet
- Single remote access Garage
- Garden Shed
- No Pets at this property
- Tenants are to pay for all water usage