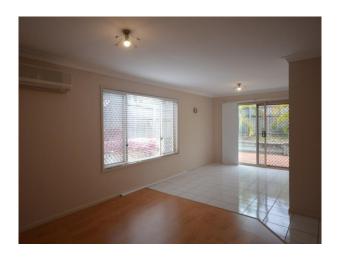

### Featuring:

- Open plan Lounge with Air-Conditioning
- Dining area opens onto Spacious Timber Deck
- Kitchen with Electric cooking and Dishwasher
- Three Bedrooms with Built-ins and Fans
- Master Bedroom has direct access to Bathroom
- Powder room with Vanity
- Bathroom with Shower and separate Bath
- Separate Toilet
- Single remote access Garage
- Garden Shed
- No Pets at this property
- Tenants are to pay for all water usage