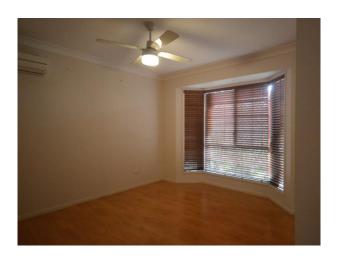

### Featuring:

- Open plan Lounge with Air-Conditioning
- Dining area opens onto Spacious Timber Deck
- Kitchen with Electric cooking and Dishwasher
- Three Bedrooms with Built-ins and Fans
- Master Bedroom has direct access to Bathroom
- Powder room with Vanity
- Bathroom with Shower and separate Bath
- Separate Toilet
- Single remote access Garage
- Garden Shed
- No Pets at this property
- Tenants are to pay for all water usage

# Gallery

Arrive 3/7