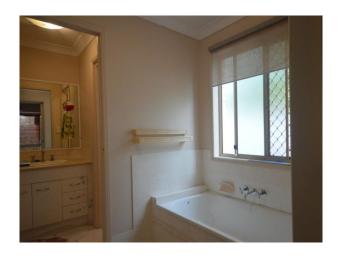

### Featuring:

- Open plan Lounge with Air-Conditioning
- Dining area opens onto Spacious Timber Deck
- Kitchen with Electric cooking and Dishwasher
- Three Bedrooms with Built-ins and Fans
- Master Bedroom has direct access to Bathroom
- Powder room with Vanity
- Bathroom with Shower and separate Bath
- Separate Toilet
- Single remote access Garage
- Garden Shed
- No Pets at this property
- Tenants are to pay for all water usage

# Gallery

Arrive 3/7