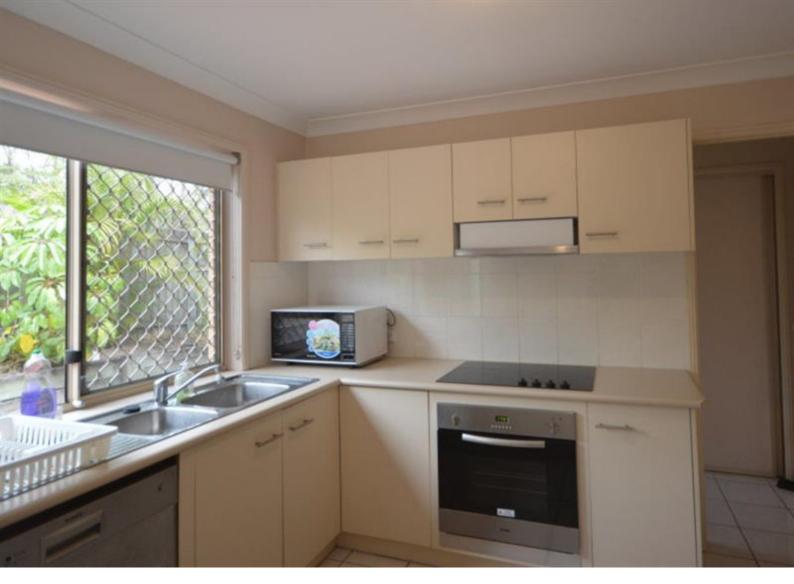

### Featuring:

- Open plan Lounge with Air-Conditioning
- Dining area opens onto Spacious Timber Deck
- Kitchen with Electric cooking and Dishwasher
- Three Bedrooms with Built-ins and Fans
- Master Bedroom has direct access to Bathroom
- Powder room with Vanity
- Bathroom with Shower and separate Bath
- Separate Toilet
- Single remote access Garage
- Garden Shed
- No Pets at this property
- Tenants are to pay for all water usage