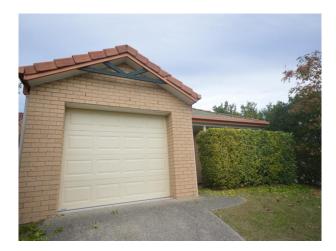

### Featuring:

- Open plan Lounge with Air-Conditioning
- Dining area opens onto Spacious Timber Deck
- Kitchen with Electric cooking and Dishwasher
- Three Bedrooms with Built-ins and Fans
- Master Bedroom has direct access to Bathroom
- Powder room with Vanity
- Bathroom with Shower and separate Bath
- Separate Toilet
- Single remote access Garage
- Garden Shed
- No Pets at this property
- Tenants are to pay for all water usage