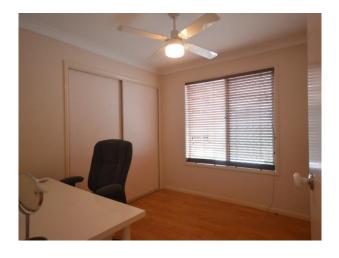

### Featuring:

- Open plan Lounge with Air-Conditioning
- Dining area opens onto Spacious Timber Deck
- Kitchen with Electric cooking and Dishwasher
- Three Bedrooms with Built-ins and Fans
- Master Bedroom has direct access to Bathroom
- Powder room with Vanity
- Bathroom with Shower and separate Bath
- Separate Toilet
- Single remote access Garage
- Garden Shed
- No Pets at this property
- Tenants are to pay for all water usage

# Gallery

Arrive 3/7