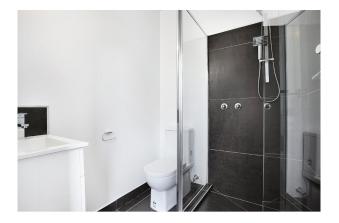

Gorgeous modern kitchen with stainless steel appliances including gas cook top, dishwasher with fridge and microwave included.

Equipped with two bedrooms both with built-in robes, one with built-in queen size bed and en suite. Main bathroom with stand alone shower and toilet. Also featuring Heating and cooling system, communal laundry, first in first served parking spots available (no allocated spots) and private porch off the lounge room.