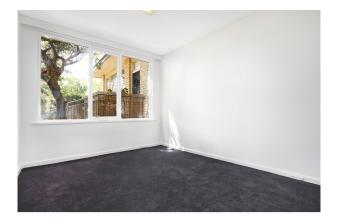

Gorgeous modern kitchen with stainless steel appliances including gas cook top, dishwasher with fridge and microwave included.

Equipped with two bedrooms both with built-in robes, one with built-in queen size bed and en suite. Main bathroom with stand alone shower and toilet. Also featuring Heating and cooling system, communal laundry, first in first served parking spots available (no allocated spots) and private porch off the lounge room.