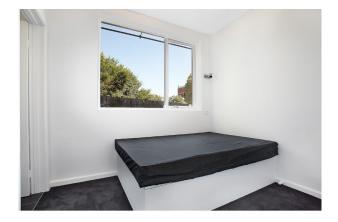

Gorgeous modern kitchen with stainless steel appliances including gas cook top, dishwasher with fridge and microwave included.

Equipped with two bedrooms both with built-in robes, one with built-in queen size bed and en suite. Main bathroom with stand alone shower and toilet. Also featuring Heating and cooling system, communal laundry, first in first served parking spots available (no allocated spots) and private porch off the lounge room.