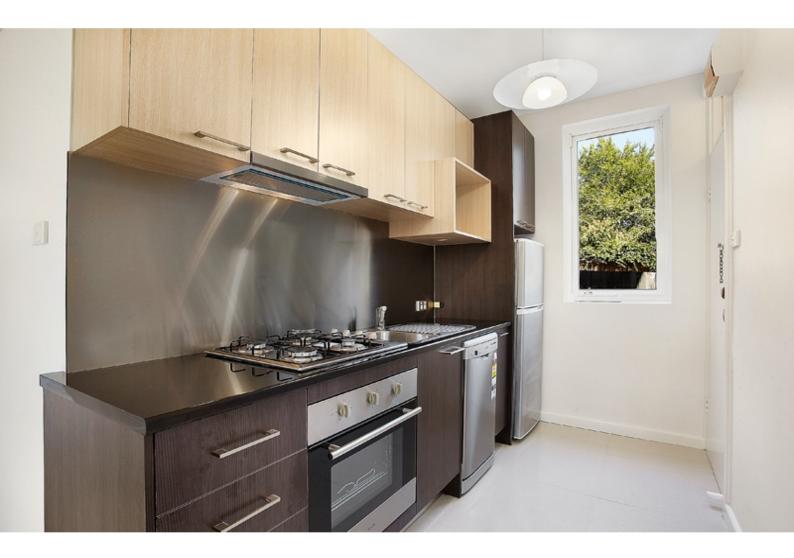

Gorgeous modern kitchen with stainless steel appliances including gas cook top, dishwasher with fridge and microwave included.

Equipped with two bedrooms both with built-in robes, one with built-in queen size bed and en suite. Main bathroom with stand alone shower and toilet. Also featuring Heating and cooling system, communal laundry, first in first served parking spots available (no allocated spots) and private porch off the lounge room.