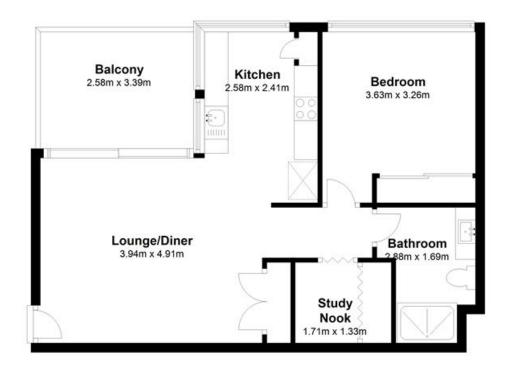

## Floor Plans

Ž,

Unit 3133, 36 Evelyn Street Newstead Qld 4006

This floor plan is not to scale. Dimensions are approximate & therefore should only be used for illustrative purposes.

51.5 sq. metres www.fourwallsphotography.com.au