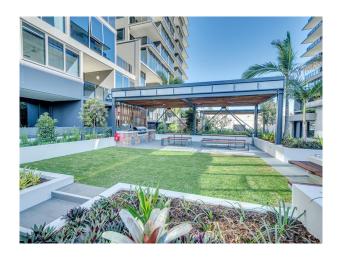

#### 3133/36 Evelyn Street NEWSTEAD QLD 4006

- \* 2 lifts per building with 40 visitor car bays
- \* Short walk to Gasworks retail and dining precinct
- \* Expansive north east river views
- \* When it comes to outdoor entertaining, Newstead Series has a variety of spaces to choose from, including alfresco BBQ dining areas (also includes pizza ovens), an outdoor cinema grove, a cosy firepit, swimming pool, fully-equipped gymnasium, sauna and spa.
- \* Pets on application (1x small sized pet accepted only).

# Gallery

Eleven Property 3/9

Eleven Property 5 / 9