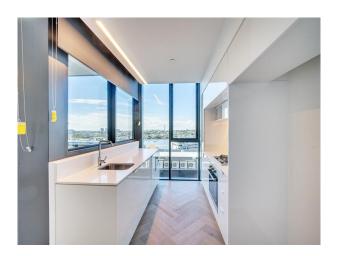

#### Featuring:

- \* Generous, well designed top floor 1 Bedroom apartment with abundant natural light and high ceilings
- \* Functional flow from kitchen and living areas to outdoor entertaining balcony
- \* Kitchen with integrated dishwasher, microwave, oven and gas cooktop
- \* Separate office space away from living area
- \* Separate laundry with dryer included
- \* Custom parquetry timber flooring throughout
- \* Stylish interiors and plentiful integrated storage
- \* Full height retractable glass sliding doors to living area
- \* USB power points in kitchen and bedroom
- \* Ducted zoned air-conditioning with celling fan in bedroom
- \* Secure basement carpark