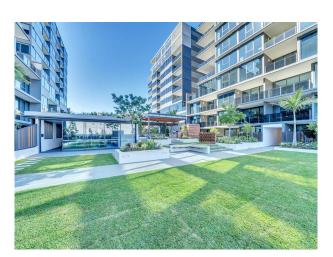

#### 3133/36 Evelyn Street NEWSTEAD QLD 4006

- \* 2 lifts per building with 40 visitor car bays
- \* Short walk to Gasworks retail and dining precinct
- \* Expansive north east river views
- \* When it comes to outdoor entertaining, Newstead Series has a variety of spaces to choose from, including alfresco BBQ dining areas (also includes pizza ovens), an outdoor cinema grove, a cosy firepit, swimming pool, fully-equipped gymnasium, sauna and spa.
- \* Pets on application (1x small sized pet accepted only).

# Gallery

Eleven Property 3/9

Eleven Property 5 / 9