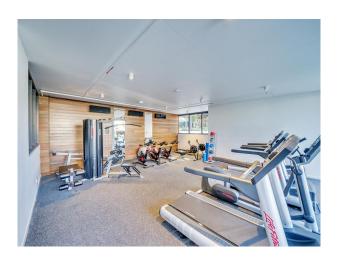

#### 3133/36 Evelyn Street NEWSTEAD QLD 4006

- \* 2 lifts per building with 40 visitor car bays
- \* Short walk to Gasworks retail and dining precinct
- \* Expansive north east river views
- \* When it comes to outdoor entertaining, Newstead Series has a variety of spaces to choose from, including alfresco BBQ dining areas (also includes pizza ovens), an outdoor cinema grove, a cosy firepit, swimming pool, fully-equipped gymnasium, sauna and spa.
- \* Pets on application (1x small sized pet accepted only).

# Gallery

Eleven Property 3/9

Eleven Property 5 / 9