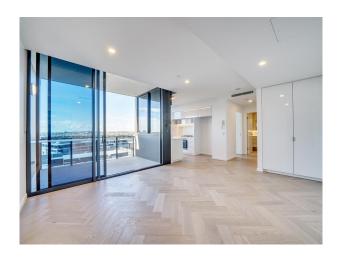

#### Featuring:

- \* Generous, well designed top floor 1 Bedroom apartment with abundant natural light and high ceilings
- \* Functional flow from kitchen and living areas to outdoor entertaining balcony
- \* Kitchen with integrated dishwasher, microwave, oven and gas cooktop
- \* Separate office space away from living area
- \* Separate laundry with dryer included
- \* Custom parquetry timber flooring throughout
- \* Stylish interiors and plentiful integrated storage
- \* Full height retractable glass sliding doors to living area
- \* USB power points in kitchen and bedroom
- \* Ducted zoned air-conditioning with celling fan in bedroom
- \* Secure basement carpark