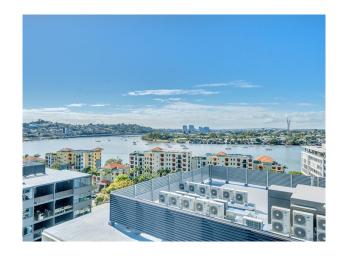

#### 3133/36 Evelyn Street NEWSTEAD QLD 4006

- \* 2 lifts per building with 40 visitor car bays
- \* Short walk to Gasworks retail and dining precinct
- \* Expansive north east river views
- \* When it comes to outdoor entertaining, Newstead Series has a variety of spaces to choose from, including alfresco BBQ dining areas (also includes pizza ovens), an outdoor cinema grove, a cosy firepit, swimming pool, fully-equipped gymnasium, sauna and spa.
- \* Pets on application (1x small sized pet accepted only).

# Gallery

Eleven Property 3/9

Eleven Property 5 / 9