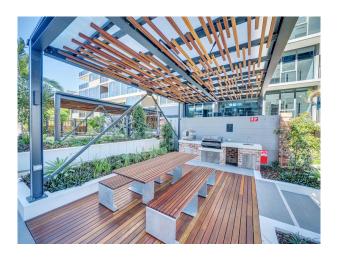

#### 3133/36 Evelyn Street NEWSTEAD QLD 4006

- \* 2 lifts per building with 40 visitor car bays
- \* Short walk to Gasworks retail and dining precinct
- \* Expansive north east river views
- \* When it comes to outdoor entertaining, Newstead Series has a variety of spaces to choose from, including alfresco BBQ dining areas (also includes pizza ovens), an outdoor cinema grove, a cosy firepit, swimming pool, fully-equipped gymnasium, sauna and spa.
- \* Pets on application (1x small sized pet accepted only).

# Gallery

Eleven Property 3/9

Eleven Property 5 / 9