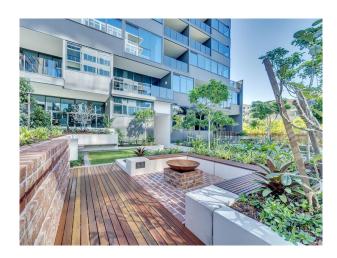

#### 3133/36 Evelyn Street NEWSTEAD QLD 4006

- \* 2 lifts per building with 40 visitor car bays
- \* Short walk to Gasworks retail and dining precinct
- \* Expansive north east river views
- \* When it comes to outdoor entertaining, Newstead Series has a variety of spaces to choose from, including alfresco BBQ dining areas (also includes pizza ovens), an outdoor cinema grove, a cosy firepit, swimming pool, fully-equipped gymnasium, sauna and spa.
- \* Pets on application (1x small sized pet accepted only).

# Gallery

Eleven Property 3/9

Eleven Property 5 / 9