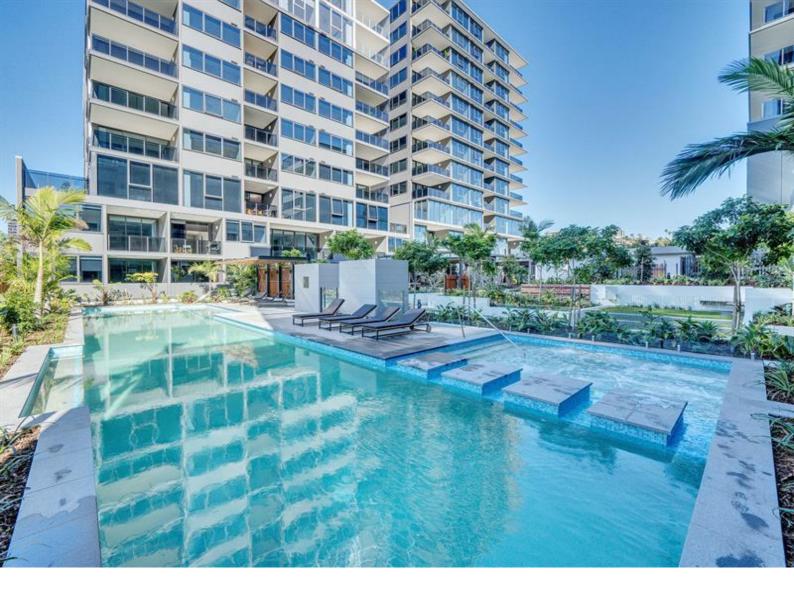

#### 3133/36 Evelyn Street NEWSTEAD QLD 4006

- \* 2 lifts per building with 40 visitor car bays
- \* Short walk to Gasworks retail and dining precinct
- \* Expansive north east river views
- \* When it comes to outdoor entertaining, Newstead Series has a variety of spaces to choose from, including alfresco BBQ dining areas (also includes pizza ovens), an outdoor cinema grove, a cosy firepit, swimming pool, fully-equipped gymnasium, sauna and spa.
- \* Pets on application (1x small sized pet accepted only).