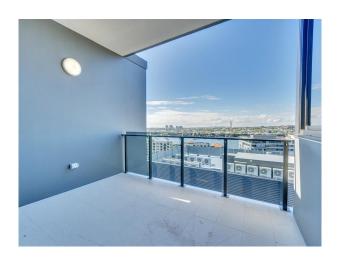

#### Featuring:

- \* Generous, well designed top floor 1 Bedroom apartment with abundant natural light and high ceilings
- \* Functional flow from kitchen and living areas to outdoor entertaining balcony
- \* Kitchen with integrated dishwasher, microwave, oven and gas cooktop
- \* Separate office space away from living area
- \* Separate laundry with dryer included
- \* Custom parquetry timber flooring throughout
- \* Stylish interiors and plentiful integrated storage
- \* Full height retractable glass sliding doors to living area
- \* USB power points in kitchen and bedroom
- \* Ducted zoned air-conditioning with celling fan in bedroom
- \* Secure basement carpark

#### 3133/36 Evelyn Street NEWSTEAD QLD 4006

- \* 2 lifts per building with 40 visitor car bays
- \* Short walk to Gasworks retail and dining precinct
- \* Expansive north east river views
- \* When it comes to outdoor entertaining, Newstead Series has a variety of spaces to choose from, including alfresco BBQ dining areas (also includes pizza ovens), an outdoor cinema grove, a cosy firepit, swimming pool, fully-equipped gymnasium, sauna and spa.
- \* Pets on application (1x small sized pet accepted only).