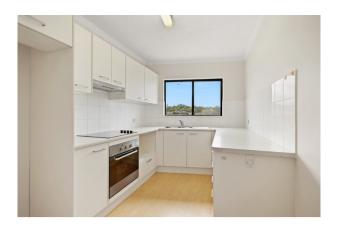

#### Offering:

- Freshly painted and new carpet throughout
- Modern kitchen with stainless steel appliances & new dishwasher
- Updated bathroom
- Separate lounge & dining area with Air-conditioning
- Double bedrooms with built-in wardrobes
- Ensuite to main bedroom
- Internal laundry with dryer
- Balcony with fantastic water views
- Double lock up garage with remote access