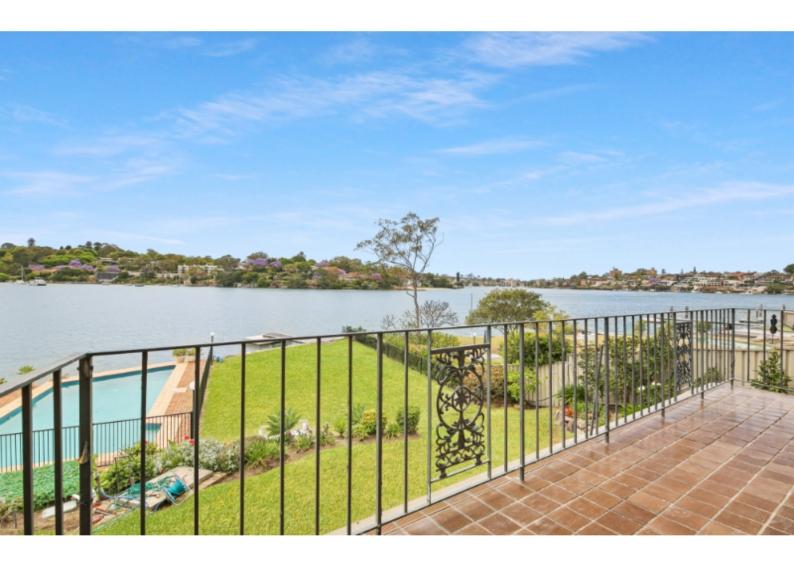

### **Application Received**

Renovated Apartment in Tranquil Abbotsford - Your Perfect Sanctuary Awaits!

Stunning water views from this renovated two bedroom, two bathroom waterfront unit on offer in this small, well cared for block.

#### Offering:

- Freshly painted and new carpet throughout
- Modern kitchen with stainless steel appliances & new dishwasher
- Updated bathroom
- Separate lounge & dining area with Air-conditioning
- Double bedrooms with built-in wardrobes
- Ensuite to main bedroom
- Internal laundry with dryer
- Balcony with fantastic water views
- Double lock up garage with remote access

#### 4/28 Walton Crescent ABBOTSFORD NSW 2046

Complex Includes swimming pool, pontoon and jetty. Situated on the point with a short stroll to waterfront park, ferry wharf and city bus.

Pets will not be considered.