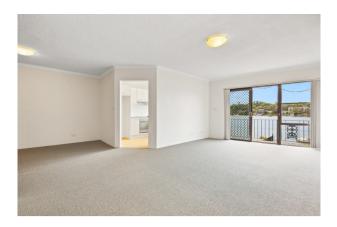

#### Offering:

- Freshly painted and new carpet throughout
- Modern kitchen with stainless steel appliances & new dishwasher
- Updated bathroom
- Separate lounge & dining area with Air-conditioning
- Double bedrooms with built-in wardrobes
- Ensuite to main bedroom
- Internal laundry with dryer
- Balcony with fantastic water views
- Double lock up garage with remote access