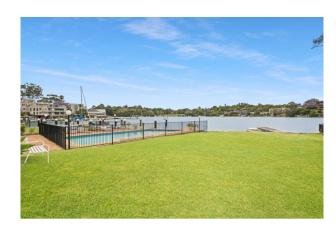

#### 4/28 Walton Crescent ABBOTSFORD NSW 2046

Complex Includes swimming pool, pontoon and jetty. Situated on the point with a short stroll to waterfront park, ferry wharf and city bus.

Pets will not be considered.