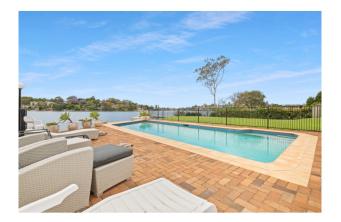

#### Offering:

- Freshly painted and new carpet throughout
- Modern kitchen with stainless steel appliances & new dishwasher
- Updated bathroom
- Separate lounge & dining area with Air-conditioning
- Double bedrooms with built-in wardrobes
- Ensuite to main bedroom
- Internal laundry with dryer
- Balcony with fantastic water views
- Double lock up garage with remote access

#### 4/28 Walton Crescent ABBOTSFORD NSW 2046

Complex Includes swimming pool, pontoon and jetty. Situated on the point with a short stroll to waterfront park, ferry wharf and city bus.

Pets will not be considered.