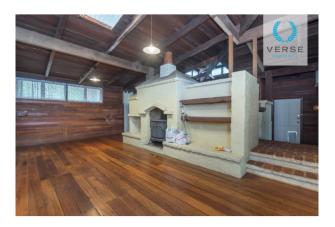

# Remarkable character home - You've got to inspect it to believe it!

This uniquely designed home offers an impressive layout that certainly stands out from the rest! Featuring a raised kitchen that's been strategically built in the centre of the home, the chef of the house can enjoy whipping together a meal while overlooking the living area and beyond to the private rear courtyard. With wooden flooring and panels throughout, the home is filled with character, and the open-plan design along with high-ceilings provides a strong sense of space!

### 22 Norwood Road Rivervale WA 6103

- \* Separate dining and living area
- \* Living area with tucked away bar
- \* Raised, spacious kitchen
- \* High ceilings, wooden flooring throughout
- \* Private courtyard with large verandah
- \* Lock up garage
- \* Close proximity to services and amenities

## Gallery

Verse Property Group 3 / 8

Verse Property Group 5 / 8