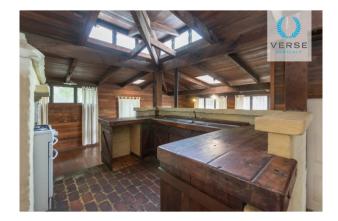

# Remarkable character home - You've got to inspect it to believe it!

This uniquely designed home offers an impressive layout that certainly stands out from the rest! Featuring a raised kitchen that's been strategically built in the centre of the home, the chef of the house can enjoy whipping together a meal while overlooking the living area and beyond to the private rear courtyard. With wooden flooring and panels throughout, the home is filled with character, and the open-plan design along with high-ceilings provides a strong sense of space!

### 22 Norwood Road Rivervale WA 6103

- \* Separate dining and living area
- \* Living area with tucked away bar
- \* Raised, spacious kitchen
- \* High ceilings, wooden flooring throughout
- \* Private courtyard with large verandah
- \* Lock up garage
- \* Close proximity to services and amenities

## Gallery

Verse Property Group 3 / 8

Verse Property Group 5 / 8