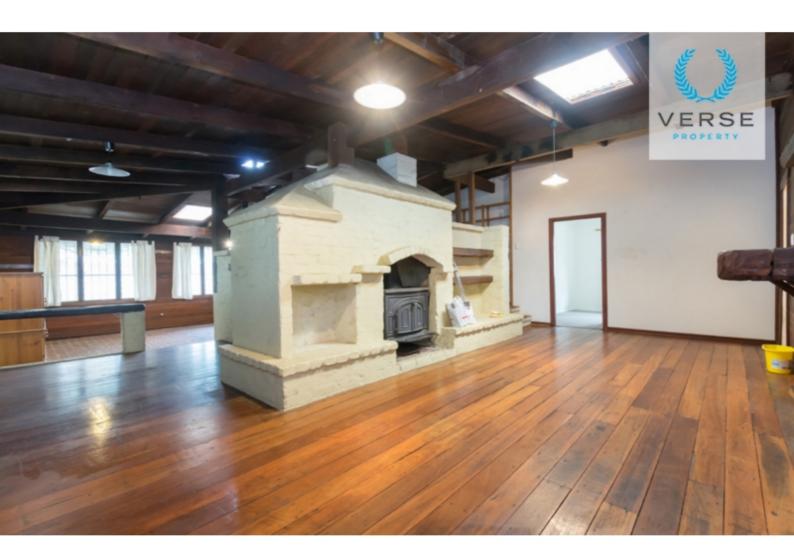

# Remarkable character home - You've got to inspect it to believe it!

This uniquely designed home offers an impressive layout that certainly stands out from the rest! Featuring a raised kitchen that's been strategically built in the centre of the home, the chef of the house can enjoy whipping together a meal while overlooking the living area and beyond to the private rear courtyard. With wooden flooring and panels throughout, the home is filled with character, and the open-plan design along with high-ceilings provides a strong sense of space!

### 22 Norwood Road Rivervale WA 6103

- \* Separate dining and living area
- \* Living area with tucked away bar
- \* Raised, spacious kitchen
- \* High ceilings, wooden flooring throughout
- \* Private courtyard with large verandah
- \* Lock up garage
- \* Close proximity to services and amenities

## Gallery

Verse Property Group 3 / 8

Verse Property Group 5 / 8