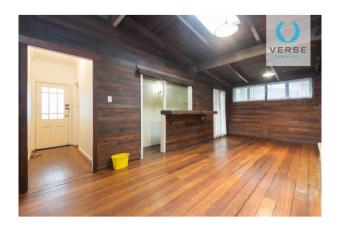

# Remarkable character home - You've got to inspect it to believe it!

This uniquely designed home offers an impressive layout that certainly stands out from the rest! Featuring a raised kitchen that's been strategically built in the centre of the home, the chef of the house can enjoy whipping together a meal while overlooking the living area and beyond to the private rear courtyard. With wooden flooring and panels throughout, the home is filled with character, and the open-plan design along with high-ceilings provides a strong sense of space!

### 22 Norwood Road Rivervale WA 6103

- \* Separate dining and living area
- \* Living area with tucked away bar
- \* Raised, spacious kitchen
- \* High ceilings, wooden flooring throughout
- \* Private courtyard with large verandah
- \* Lock up garage
- \* Close proximity to services and amenities

## Gallery

Verse Property Group 3 / 8

Verse Property Group 5 / 8