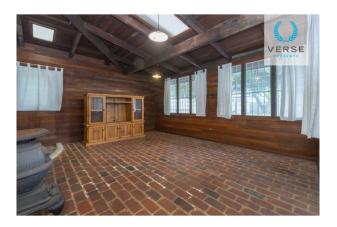

# Remarkable character home - You've got to inspect it to believe it!

This uniquely designed home offers an impressive layout that certainly stands out from the rest! Featuring a raised kitchen that's been strategically built in the centre of the home, the chef of the house can enjoy whipping together a meal while overlooking the living area and beyond to the private rear courtyard. With wooden flooring and panels throughout, the home is filled with character, and the open-plan design along with high-ceilings provides a strong sense of space!

## Gallery

Verse Property Group 3 / 8

Verse Property Group 5 / 8