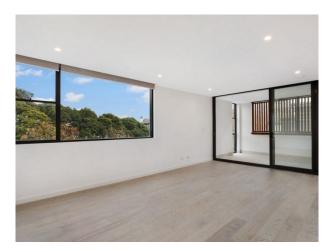

Two double size bedrooms, both with floor to ceiling built-ins

Two bathrooms, frame less shower screens, marble counter vanities

Designer gas kitchen with Carrara marble bench tops, stainless steel appliances including dishwasher

Internal laundry, ducted air conditioning, European oak floorboards Covered entertaining terrace, ideal for entertaining

Views of City Sky line

Security car space for one

Walking distance to North Sydney train station offering fast access to Sydney CBD