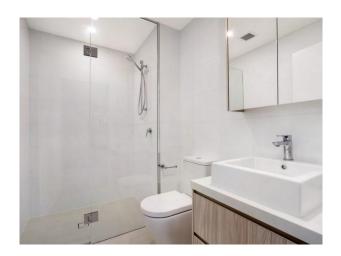

Two double size bedrooms, both with floor to ceiling built-ins

Two bathrooms, frame less shower screens, marble counter vanities

Designer gas kitchen with Carrara marble bench tops, stainless steel appliances including dishwasher