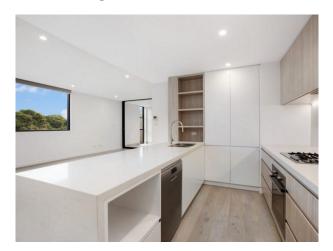

Two double size bedrooms, both with floor to ceiling built-ins

Two bathrooms, frame less shower screens, marble counter vanities

Designer gas kitchen with Carrara marble bench tops, stainless steel appliances including dishwasher