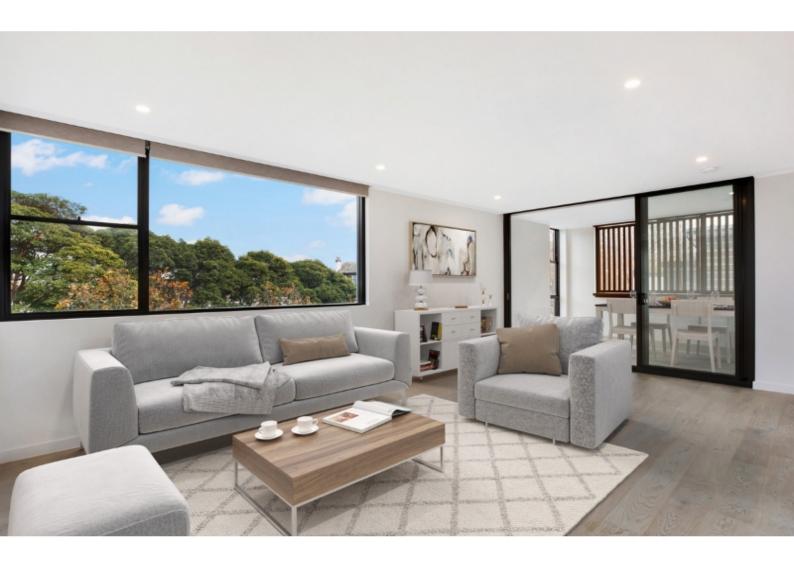

### Stunning Beyond Measure

Adorned with the finest of fixtures and finishes, this stunning unit boasts expansive proportions, from the spacious floor plan to the high ceilings, and has an abundance of light. Only a few minutes walk to either Crows Nest or the various amenities located in North Sydney.

Two double size bedrooms, both with floor to ceiling built-ins

Two bathrooms, frame less shower screens, marble counter vanities

Designer gas kitchen with Carrara marble bench tops, stainless steel appliances including dishwasher

Internal laundry, ducted air conditioning, European oak floorboards Covered entertaining terrace, ideal for entertaining

Views of City Sky line

Security car space for one

Walking distance to North Sydney train station offering fast access to Sydney CBD