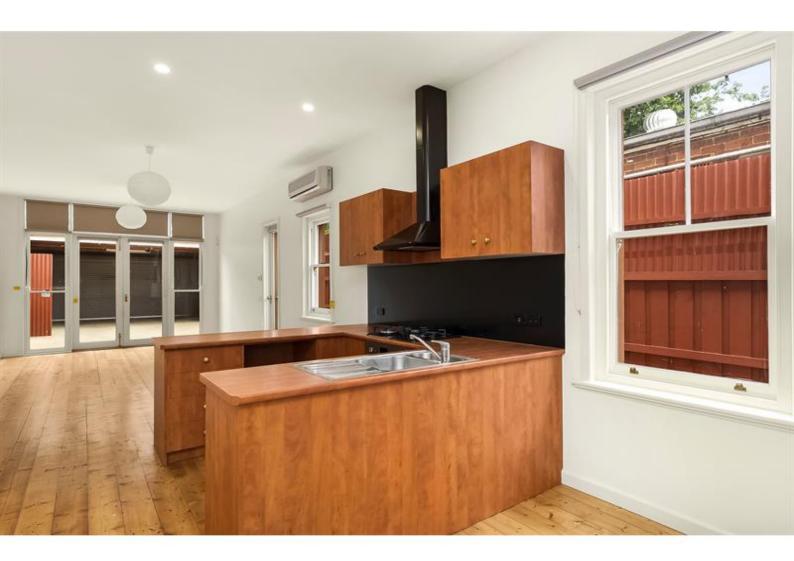

# Apartment / Townhouse for lease in Kew \*ACCESS VIA MARY STREET\*

Secure two storey two-bedroom apartment/townhouse that is located behind the Hearing Works clinic is now available for lease. Both bedrooms have the following features:

- \* Good size sunny living area
- \* Open plan kitchen with breakfast bar and gas cooking
- \* Updated bathroom
- Double glazed windows
- Blackout curtains
- Updated carpets
- Built-in-robes
- Reverse cycle cooling/heating in both lounge and bedroom
- \* Laundry with bonus washing machine and dryer
- \* Secure garage and courtyard area