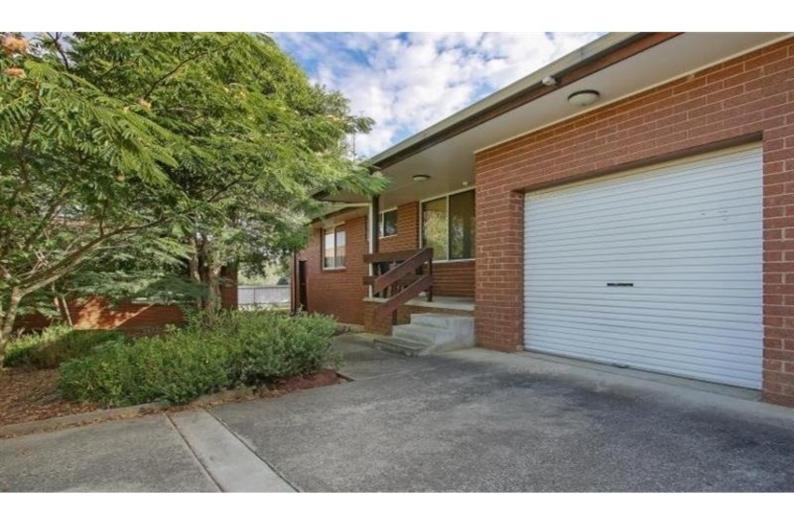

### 3/4 Skipton Court Wodonga VIC 3690

**=** :

\$280 per week

Date available: 16 October 2019

**Book Inspection** 

### Fresh & Spacious Unit!

This unit is hidden in a private & secure court location!

#### Featuring

- Modern kitchen with electric appliances including dishwasher
- Split system heating & cooling for all year round comfort
- Two bedrooms, both with built in robes
- Updated bathroom with 2 way access from hall & bedroom
- Fresh flooring & paint throughout
- Double glazed windows to assist with reducing energy costs