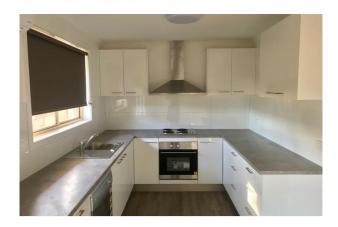

#### Featuring

- Modern kitchen with electric appliances including dishwasher
- Split system heating & cooling for all year round comfort
- Two bedrooms, both with built in robes
- Updated bathroom with 2 way access from hall & bedroom
- Fresh flooring & paint throughout
- Double glazed windows to assist with reducing energy costs