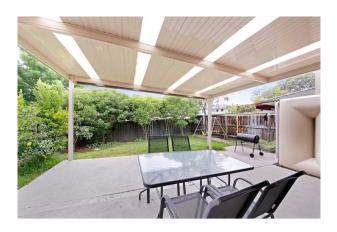

### 4 Bedroom Home

4 bedroom family home featuring solar panels, ensuite and walk-in robe to master bedroom, all other bedrooms with built ins. Formal lounge room at the front with a combined dining and family room off the kitchen, ducted air-conditioning to the entire property, siting area upstairs, separate toilet to downstairs, covered outdoor entertaining area to the rear yard and single lock up garage.

## Gallery

My Property Consultants 2 / 6

My Property Consultants 3 / 6