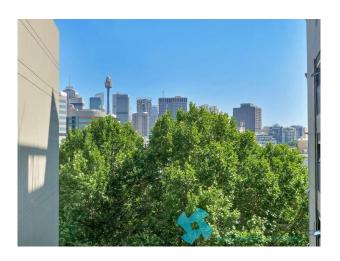

- Light-filled open plan living space opens onto the sun-drenched entertainers terrace capturing north-westerly aspects across the city skyline
- Sleek galley style kitchen with stainless steel benchtop & splashback, dishwasher, integrated bar fridge & plenty of cupboard space
- Large bedroom flooded with natural light features built in robes & uninterrupted leafy outlooks across the city skyline
- Designer mosaic bathroom with marble feature tiles & mirrored vanity with storage

# Gallery

CPSProperty 3/6