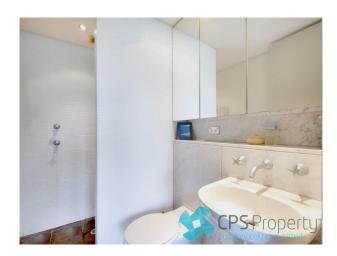

- Light-filled open plan living space opens onto the sun-drenched entertainers terrace capturing north-westerly aspects across the city skyline
- Sleek galley style kitchen with stainless steel benchtop & splashback, dishwasher, integrated bar fridge & plenty of cupboard space
- Large bedroom flooded with natural light features built in robes & uninterrupted leafy outlooks across the city skyline
- Designer mosaic bathroom with marble feature tiles & mirrored vanity with storage

# Gallery

CPSProperty 3/6