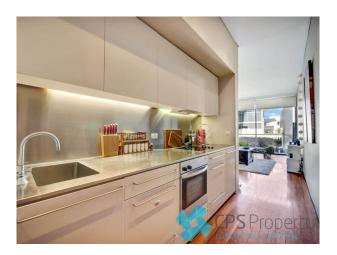

- Light-filled open plan living space opens onto the sun-drenched entertainers terrace capturing north-westerly aspects across the city skyline
- Sleek galley style kitchen with stainless steel benchtop & splashback, dishwasher, integrated bar fridge & plenty of cupboard space
- Large bedroom flooded with natural light features built in robes & uninterrupted leafy outlooks across the city skyline
- Designer mosaic bathroom with marble feature tiles & mirrored vanity with storage

# Gallery

CPSProperty 3/6