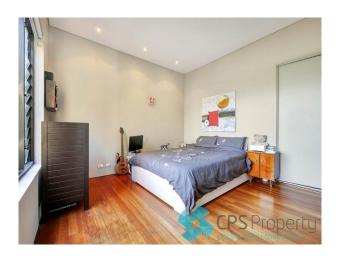

- Light-filled open plan living space opens onto the sun-drenched entertainers terrace capturing north-westerly aspects across the city skyline
- Sleek galley style kitchen with stainless steel benchtop & splashback, dishwasher, integrated bar fridge & plenty of cupboard space
- Large bedroom flooded with natural light features built in robes & uninterrupted leafy outlooks across the city skyline
- Designer mosaic bathroom with marble feature tiles & mirrored vanity with storage

# Gallery

CPSProperty 3/6