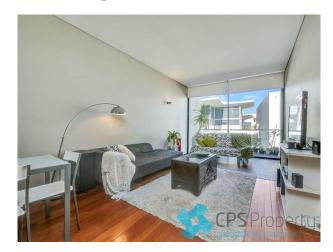

- Light-filled open plan living space opens onto the sun-drenched entertainers terrace capturing north-westerly aspects across the city skyline
- Sleek galley style kitchen with stainless steel benchtop & splashback, dishwasher, integrated bar fridge & plenty of cupboard space
- Large bedroom flooded with natural light features built in robes & uninterrupted leafy outlooks across the city skyline
- Designer mosaic bathroom with marble feature tiles & mirrored vanity with storage

# Gallery

CPSProperty 3/6