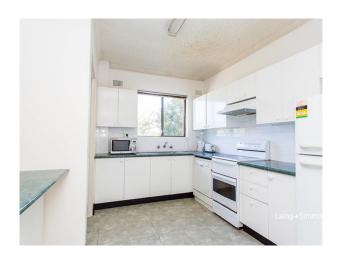

# Gallery

Laing + Simmons Granville 2 / 5

### Large and Spacious! \*\*DEPOSIT TAKEN\*\*

Located next to Woolworths and Body Health Club and a short walk to schools, TAFE and transport.

- -2 Large bedrooms
- -Both with built-in robes
- -Master with balcony
- -Modern and spacious kitchen with breakfast bar
- -Lounge and dining with balcony
- -Good sized bathroom
- -Security intercom
- -Double lock-up garage
- -Blue ribbon location