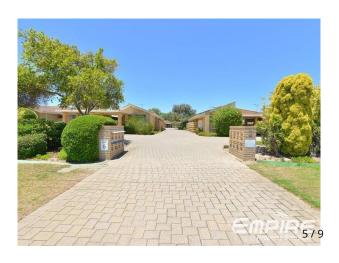

### 15/3 Merope Close Rockingham WA 6168

\$225 Weekly

Date available: 26 February 2019

**Book Inspection** 

### PEACEFUL LOCATION

Discover the relaxed ambiance and privacy of this easy care residence!

Property Features Include:

- Functional kitchen including gas cook-top, ample cupboard, pantry and bench space.
- Bright and inviting open plan Kitchen, Meals and Lounge area
- Two queen size bedrooms with storage
- Modern, recently renovated Bathroom boasting large shower, vanity with in-built storage, medicine cabinet and separate toilet.
- Air conditioning throughout
- Well equipped, spacious Laundry with large trough sink
- Great size courtyard, fully covered for all year round entertainment
- Storage shed
- 1 x undercover car bay
- Close to local schools, shops and parks. 230m to the nearest bus stop, 8 mins walk to the Beach and Train Station, 7 mins to South Metro TAFE and 8 mins to Rockingham General Hospital

# Gallery

Empire Property Solutions 3 / 9

Empire Property Solutions 6 / 9