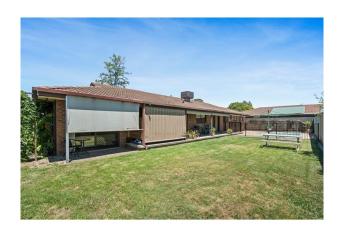

### 4 Lanark Court Wodonga VIC 3690

\$165-\$180

Date available: Now **Book Inspection** 

### Rooming House / Student Accommodation!

Bedrooms available in a share house, fully self contained, room includes bed, desk and cupboard, features of the home include three separate living areas, two newly renovated bathrooms, a large secure yard and swimming pool. Rent includes utilities (gas, electricity, water and internet)