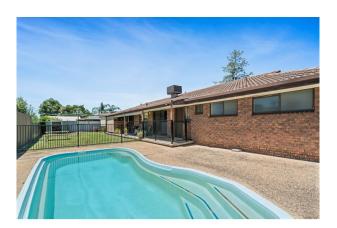

### Rooming House / Student Accommodation!

Bedrooms available in a share house, fully self contained, room includes bed, desk and cupboard, features of the home include three separate living areas, two newly renovated bathrooms, a large secure yard and swimming pool. Rent includes utilities (gas, electricity, water and internet)

# Gallery

Stanley & Martin 2 / 6

Stanley & Martin 3 / 6