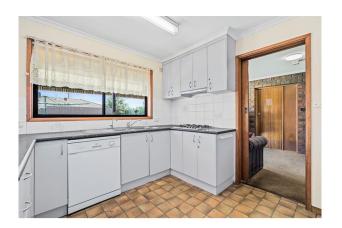

### Rooming House / Student Accommodation!

Bedrooms available in a share house, fully self contained, room includes bed, desk and cupboard, features of the home include three separate living areas, two newly renovated bathrooms, a large secure yard and swimming pool. Rent includes utilities (gas, electricity, water and internet)