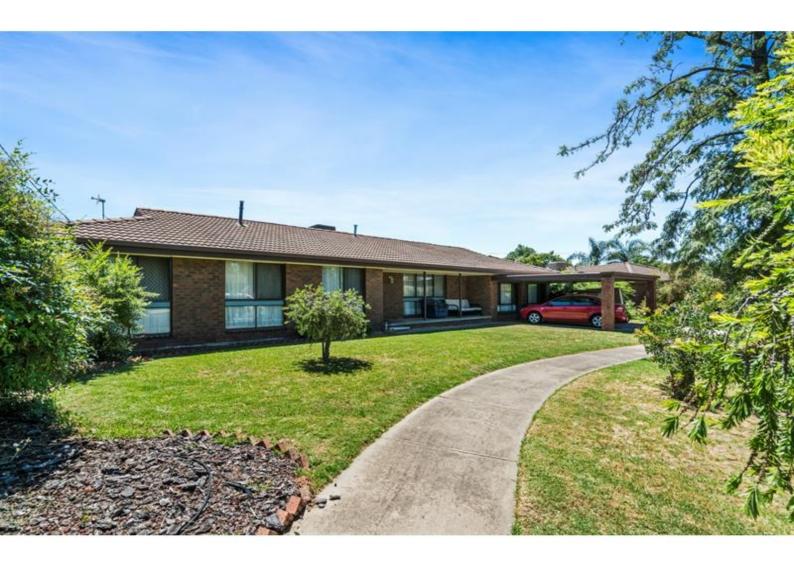

### 4 Lanark Court Wodonga VIC 3690

\$165-\$180

Date available: Now **Book Inspection** 

### Rooming House / Student Accommodation!

Bedrooms available in a share house, fully self contained, room includes bed, desk and cupboard, features of the home include three separate living areas, two newly renovated bathrooms, a large secure yard and swimming pool. Rent includes utilities (gas, electricity, water and internet)

Stanley & Martin 1/6