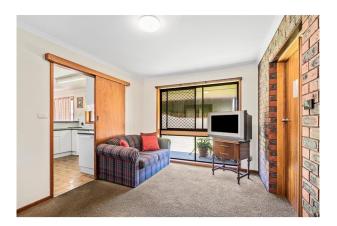

### Rooming House / Student Accommodation!

Bedrooms available in a share house, fully self contained, room includes bed, desk and cupboard, features of the home include three separate living areas, two newly renovated bathrooms, a large secure yard and swimming pool. Rent includes utilities (gas, electricity, water and internet)