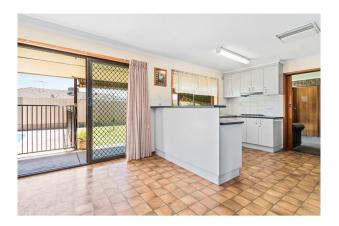

### Rooming House / Student Accommodation!

Bedrooms available in a share house, fully self contained, room includes bed, desk and cupboard, features of the home include three separate living areas, two newly renovated bathrooms, a large secure yard and swimming pool. Rent includes utilities (gas, electricity, water and internet)