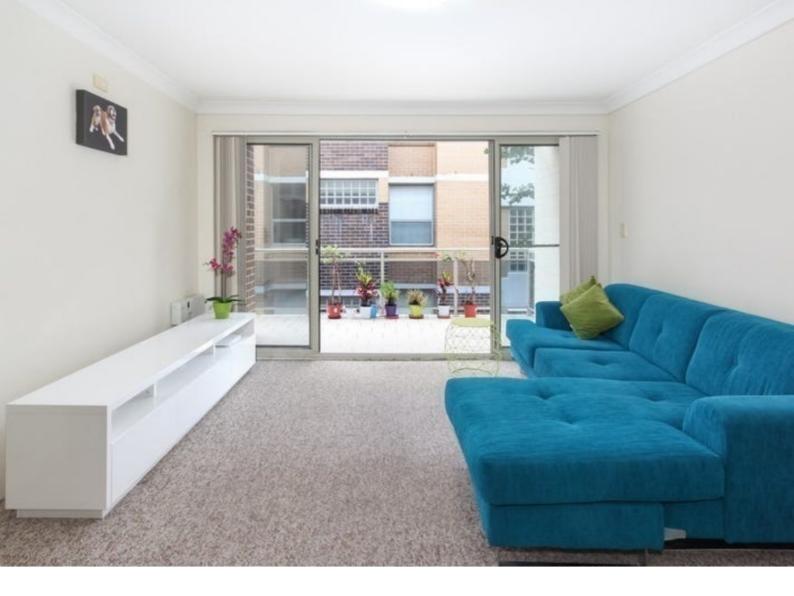

Well-presented, carpeted throughout, this home features a fully equipped kitchen with gas cooking, two spacious bedrooms with built-in wardrobes, including a main with en-suite, sizeable living area with an entertainers balcony,

With secure underground parking and situated close to local shops and cafes, this home is not to be missed.

Walking distance to Homebush and Strathfield train station Close to shops and cafes Secure underground parking Spacious rooms with built-ins Modern kitchen with gas cooking En-suite bathroom off the main bedroom Sizeable sunlit balcony perfect for entertainers

# Gallery

5/4 Burlington Road HOMEBUSH NSW 2140