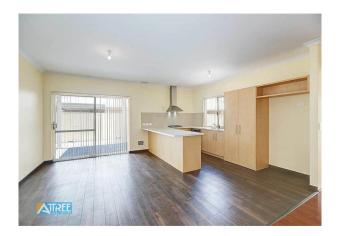

- \* 4 Bedrooms all with split system aircon
- \* 3 Bathrooms
- \* Study/ Theatre
- \* Games
- \* Meals
- \* Dining
- \* Living

All bedrooms have built in robes and the property comes with split system aircon throughout Outside is an easy care backyard with alfresco area.

# Gallery

6 Danube Street Southern River WA 6110