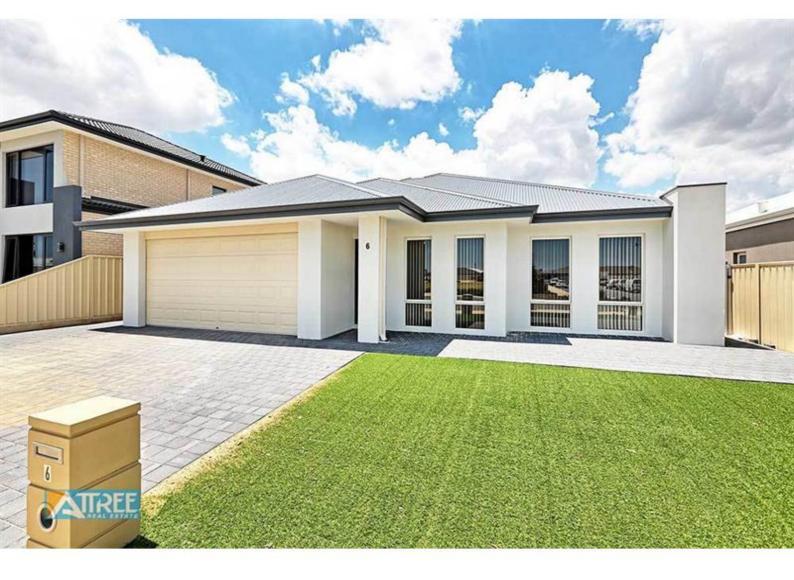

## 6 Danube Street Southern River WA 6110

\$600.00 per week

Date available: Now Book Inspection

#### NOW LEASED

It's rare that you get the opportunity to rent a 4 bedroom 3 bathroom located in Southern River.Sorry no pets With an open plan design this home will suit all families.

Property consists of -

- \* 4 Bedrooms all with split system aircon
- \* 3 Bathrooms
- \* Study/ Theatre
- \* Games
- \* Meals
- \* Dining
- \* Living

All bedrooms have built in robes and the property comes with split system aircon throughout Outside is an easy care backyard with alfresco area.