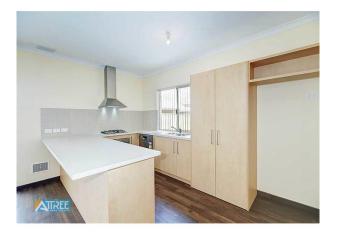

- \* 4 Bedrooms all with split system aircon
- \* 3 Bathrooms
- \* Study/ Theatre
- \* Games
- \* Meals
- \* Dining
- \* Living

All bedrooms have built in robes and the property comes with split system aircon throughout Outside is an easy care backyard with alfresco area.

# Gallery

6 Danube Street Southern River WA 6110