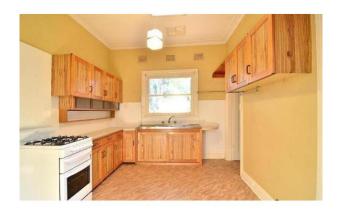

## Classic Red Brick

This spacious older classic red brick four bedroom plus large enclosed veranda home is perfect for those looking for an affordable rental property in a great location.

Boasting four generous sized bedrooms, large lounge room area with new ducted gas heating, spacious kitchen with gas cooking, and large enclosed yard. Under house storage.