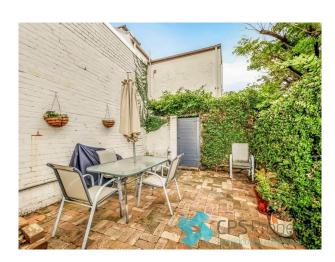

### 20 Myrtle St Chippendale NSW 2008

- Converted attic space accessible via pull down ladder
- Private tranquil leafy courtyard with secure rear lane access gate
- Eligible for two residential street parking permits from council

## Gallery

CPSProperty 3/7

CPSProperty 4/7