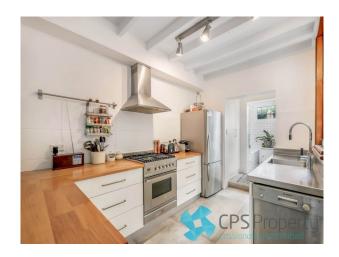

- Bright open plan living space with polished hardwood timber floors, designer gas fireplace & stylish fittings throughout
- Sleek gourmet gas kitchen with chic timber & stainless steel benchtops with breakfast bar, as well as stainless steel appliances including gourmet stove & dishwasher with plenty of cupboard space
- Two generous light-filled bedrooms upstairs with polished hardwood timber floors & ceiling fans
- Mirrored walk in robe with study alcove ideal for home office space
- Internal laundry with separate wash basin & linen cupboard

## Gallery

CPSProperty 3/7

CPSProperty 4/7