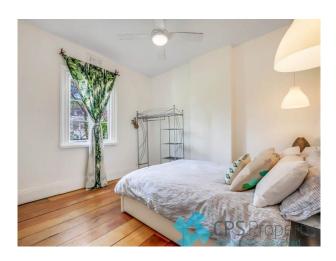

- Bright open plan living space with polished hardwood timber floors, designer gas fireplace & stylish fittings throughout
- Sleek gourmet gas kitchen with chic timber & stainless steel benchtops with breakfast bar, as well as stainless steel appliances including gourmet stove & dishwasher with plenty of cupboard space
- Two generous light-filled bedrooms upstairs with polished hardwood timber floors & ceiling fans
- Mirrored walk in robe with study alcove ideal for home office space
- Internal laundry with separate wash basin & linen cupboard

## Gallery

CPSProperty 3/7

CPSProperty 4/7