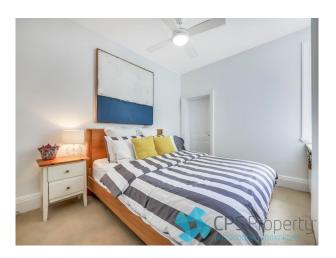

- Bright open plan living space with polished hardwood timber floors, designer gas fireplace & stylish fittings throughout
- Sleek gourmet gas kitchen with chic timber & stainless steel benchtops with breakfast bar, as well as stainless steel appliances including gourmet stove & dishwasher with plenty of cupboard space
- Two generous light-filled bedrooms upstairs with polished hardwood timber floors & ceiling fans
- Mirrored walk in robe with study alcove ideal for home office space
- Internal laundry with separate wash basin & linen cupboard

## Gallery

CPSProperty 3/7

CPSProperty 4/7