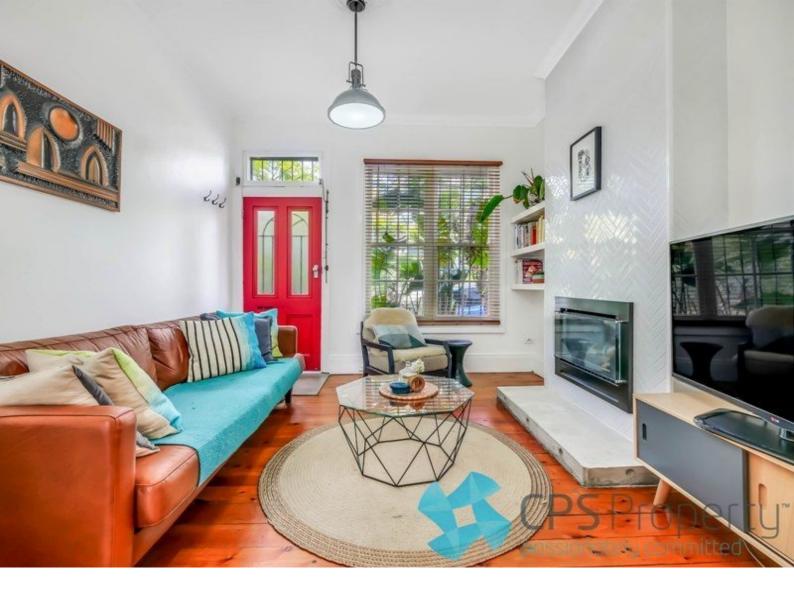

- Bright open plan living space with polished hardwood timber floors, designer gas fireplace & stylish fittings throughout
- Sleek gourmet gas kitchen with chic timber & stainless steel benchtops with breakfast bar, as well as stainless steel appliances including gourmet stove & dishwasher with plenty of cupboard space
- Two generous light-filled bedrooms upstairs with polished hardwood timber floors & ceiling fans
- Mirrored walk in robe with study alcove ideal for home office space
- Internal laundry with separate wash basin & linen cupboard

## Gallery

CPSProperty 3/7

CPSProperty 4/7