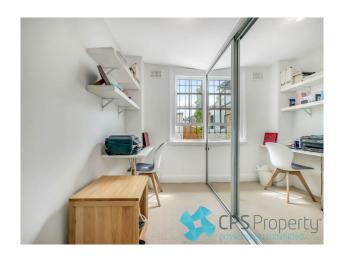

- Bright open plan living space with polished hardwood timber floors, designer gas fireplace & stylish fittings throughout
- Sleek gourmet gas kitchen with chic timber & stainless steel benchtops with breakfast bar, as well as stainless steel appliances including gourmet stove & dishwasher with plenty of cupboard space
- Two generous light-filled bedrooms upstairs with polished hardwood timber floors & ceiling fans
- Mirrored walk in robe with study alcove ideal for home office space
- Internal laundry with separate wash basin & linen cupboard

## Gallery

CPSProperty 3/7

CPSProperty 4/7