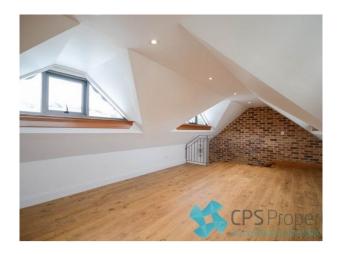

# SPLIT LEVEL LOFT-STYLE RESIDENCE IN STYLISH NEAR NEW SECURITY BLOCK

Available: 21 March 2023

Initial Lease Period: 6 or 12 months

Inspect: By Appointment

Quietly tucked away at the rear of a charming Victorian terrace house, this light-filled industrial studio boasts split-level interiors featuring an oversized attic space capturing panoramic outlooks across the city skyline. Boasting a low maintenance city-fringe lifestyle in a north-facing top floor position, this brand new walk-up security block of just two residences is conveniently situated just moments to an array popular local cafes, buzzing bars & award winning eateries along renowned Glebe Point Road, Victoria Park & Sydney University over the road with Broadway Shopping Centre on the corner, as well as regular bus services on your doorstep & Central Station just a short stroll.

- Bright open plan living space with hardwood timber floors throughout with built in wardrobe & northerly area outlooks
- Sleek new kitchen with electric cooking, chic subway tiled splashbacks, stylish timber benchtop & plenty of cupboard space
- Oversized loft-style attic space upstairs capturing stunning panoramic outlooks across the city skyline
- Modern bathroom tiled floor to ceiling featuring mirrored vanity with storage & glass shower screen

## Gallery

CPSProperty 3/6