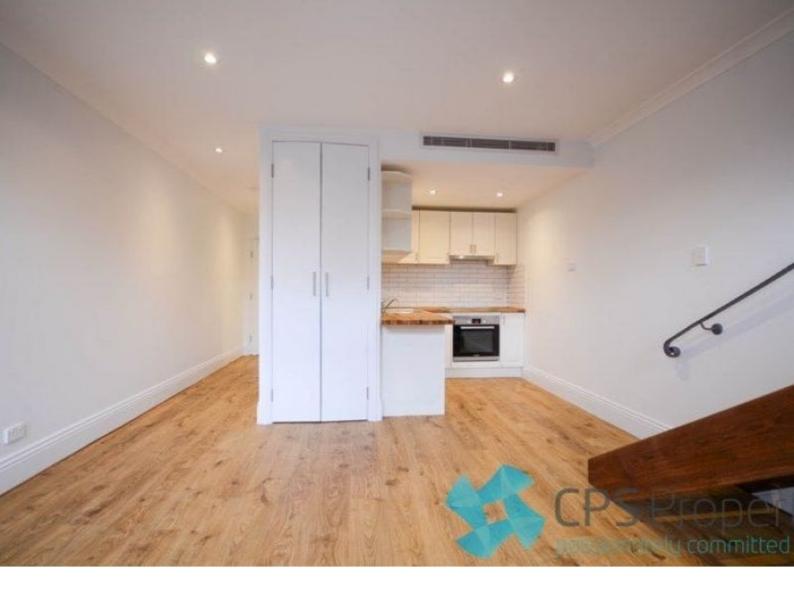

# SPLIT LEVEL LOFT-STYLE RESIDENCE IN STYLISH NEAR NEW SECURITY BLOCK

Available: 21 March 2023

Initial Lease Period: 6 or 12 months

Inspect: By Appointment

Quietly tucked away at the rear of a charming Victorian terrace house, this light-filled industrial studio boasts split-level interiors featuring an oversized attic space capturing panoramic outlooks across the city skyline. Boasting a low maintenance city-fringe lifestyle in a north-facing top floor position, this brand new walk-up security block of just two residences is conveniently situated just moments to an array popular local cafes, buzzing bars & award winning eateries along renowned Glebe Point Road, Victoria Park & Sydney University over the road with Broadway Shopping Centre on the corner, as well as regular bus services on your doorstep & Central Station just a short stroll.

- Bright open plan living space with hardwood timber floors throughout with built in wardrobe & northerly area outlooks
- Sleek new kitchen with electric cooking, chic subway tiled splashbacks, stylish timber benchtop & plenty of cupboard space
- Oversized loft-style attic space upstairs capturing stunning panoramic outlooks across the city skyline
- Modern bathroom tiled floor to ceiling featuring mirrored vanity with storage & glass shower screen

### 289B Broadway Glebe NSW 2037

- Stylish block-out roller blinds & ducted air conditioning installed throughout
- Internal laundry with separate wash basin & clothes dryer included

To register your interest in this property please click the 'Email Agent' button.