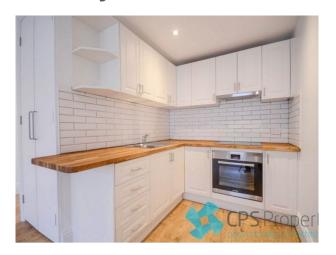

- Bright open plan living space with hardwood timber floors throughout with built in wardrobe & northerly area outlooks
- Sleek new kitchen with electric cooking, chic subway tiled splashbacks, stylish timber benchtop & plenty of cupboard space
- Oversized loft-style attic space upstairs capturing stunning panoramic outlooks across the city skyline
- Modern bathroom tiled floor to ceiling featuring mirrored vanity with storage & glass shower screen