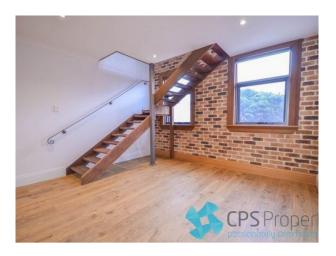

# SPLIT LEVEL LOFT-STYLE RESIDENCE IN STYLISH NEAR NEW SECURITY BLOCK

Available: 21 March 2023

Initial Lease Period: 6 or 12 months

Inspect: By Appointment

Quietly tucked away at the rear of a charming Victorian terrace house, this light-filled industrial studio boasts split-level interiors featuring an oversized attic space capturing panoramic outlooks across the city skyline. Boasting a low maintenance city-fringe lifestyle in a north-facing top floor position, this brand new walk-up security block of just two residences is conveniently situated just moments to an array popular local cafes, buzzing bars & award winning eateries along renowned Glebe Point Road, Victoria Park & Sydney University over the road with Broadway Shopping Centre on the corner, as well as regular bus services on your doorstep & Central Station just a short stroll.

- Bright open plan living space with hardwood timber floors throughout with built in wardrobe & northerly area outlooks
- Sleek new kitchen with electric cooking, chic subway tiled splashbacks, stylish timber benchtop & plenty of cupboard space
- Oversized loft-style attic space upstairs capturing stunning panoramic outlooks across the city skyline
- Modern bathroom tiled floor to ceiling featuring mirrored vanity with storage & glass shower screen