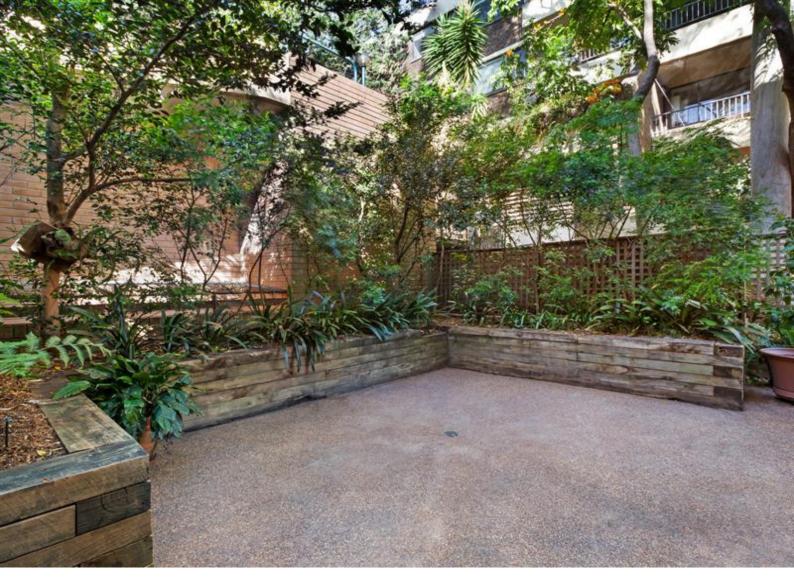

# Expansive Split Level two bedroom unit – Pet friendly

Set over two levels, with its leafy verdant outlook from its living area, this expansive two bedroom unit has many attractive features. Its wrap around courtyard is a feat not found in most units and even town houses, and best of all, it is pet friendly.

Enormous lounge effortlessly flows to wrap around courtyard

Courtyard with Garden area consisting of ferns, stag horns and other vegetation, idyllic for entertaining

Caesar stone gas kitchen, European appliances including dishwasher

Security building, Single car space for one

Ample Storage cage

Stroll to Wollstonecraft Station

5 minutes to Crow's Nest CBD

Pet friendly upon application. Courtyard Glass door has a dog flap

Cubby house can stay (optional)