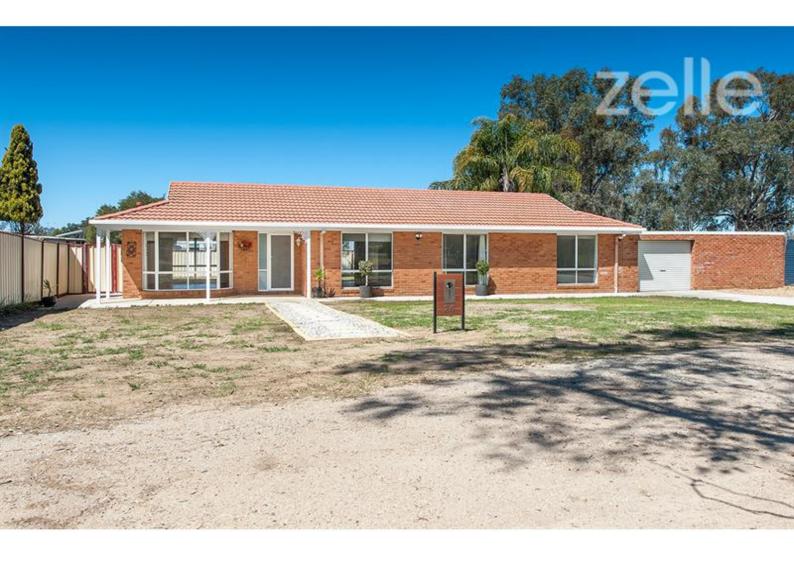

### 26 Racecourse Road North Albury NSW 2640

\$350 per week

Date available: Now Book Inspection

### Near the Stables!

This 3 bedroom renovated property is perfect positioned near the race course.

#### Offering;

- 3 bedrooms with built in robes
- Ducted heating and cooling
- 2 living rooms
- Modern kitchen with stainless steel appliances and dishwasher
- Lovely bathroom with double sink
- Huge undercover outdoor entertaining area with breakfast bar
- Secure yard pets negotiable.