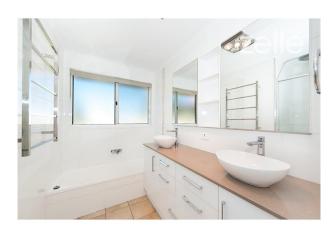

#### Offering;

- 3 bedrooms with built in robes
- Ducted heating and cooling
- 2 living rooms
- Modern kitchen with stainless steel appliances and dishwasher
- Lovely bathroom with double sink
- Huge undercover outdoor entertaining area with breakfast bar
- Secure yard pets negotiable.