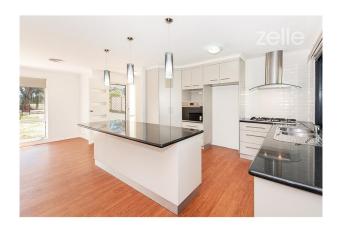

#### Offering;

- 3 bedrooms with built in robes
- Ducted heating and cooling
- 2 living rooms
- Modern kitchen with stainless steel appliances and dishwasher
- Lovely bathroom with double sink
- Huge undercover outdoor entertaining area with breakfast bar
- Secure yard pets negotiable.