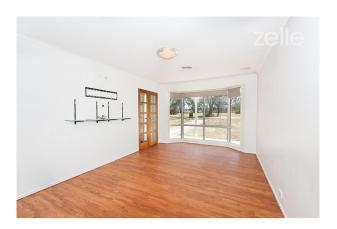

#### Offering;

- 3 bedrooms with built in robes
- Ducted heating and cooling
- 2 living rooms
- Modern kitchen with stainless steel appliances and dishwasher
- Lovely bathroom with double sink
- Huge undercover outdoor entertaining area with breakfast bar
- Secure yard pets negotiable.