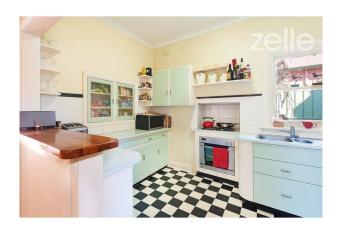

### Delightful Red Brick!

This cosy retro 3 bedroom red brick townhouse has so much to offer!

With 3 bedrooms all with built in robes, kitchen with gas cooking and dishwasher, open plan living with dining and lounge room. Ducted cooling and 2 gas heaters for all round year comfort, 2 showers, 2 toilets, modest yard and a single lock up garage. Pets considered upon application.

Located in popular area, close to schools, sporting facilities and only 2kms from CBD, this one won't last.

Call now to arrange an inspection or book directly from our website!

Zelle Albury 1/6