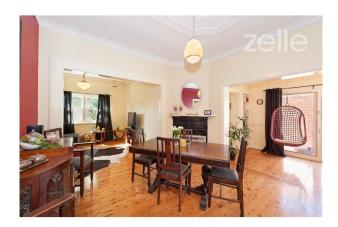

### Delightful Red Brick!

This cosy retro 3 bedroom red brick townhouse has so much to offer!

With 3 bedrooms all with built in robes, kitchen with gas cooking and dishwasher, open plan living with dining and lounge room. Ducted cooling and 2 gas heaters for all round year comfort, 2 showers, 2 toilets, modest yard and a single lock up garage. Pets considered upon application.

# Gallery

Zelle Albury 2 / 6

Zelle Albury 3 / 6